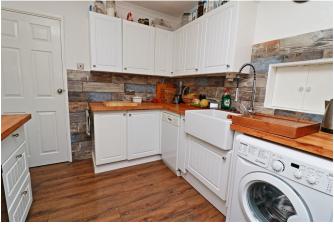

### **KITCHEN**

3m x 2.67m (9'10" x 8'9")

Range of base and wall units topped with solid wood worksurfaces and ceramic Belfast sink with tiled splashbacks. Space for slimline dishwasher, washing machine and fridge/ freezer. Built-in oven. uPVC double glazed window to side and door to side/rear garden. Laminate flooring.