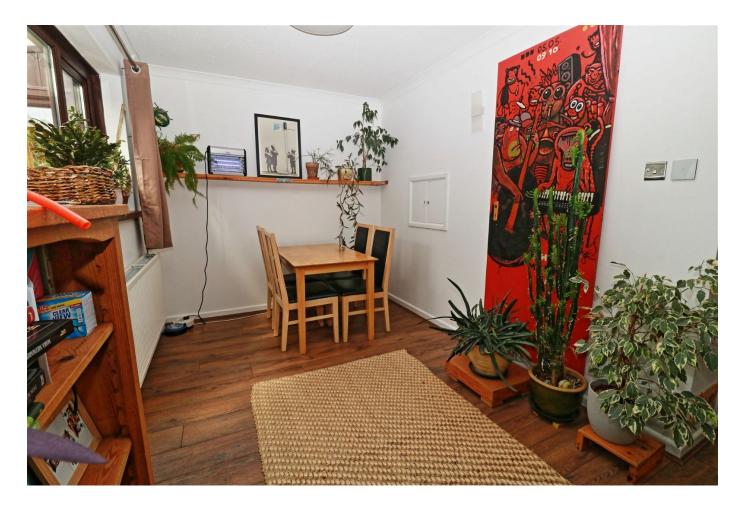

# LIVING / DINING ROOM

6.1m x 4.29m (20'0" x 14'0") - at maximum

Open plan living and dining room with two uPVC double glazed windows, serving hatch and gas fire. Laminate flooring. Two radiators.