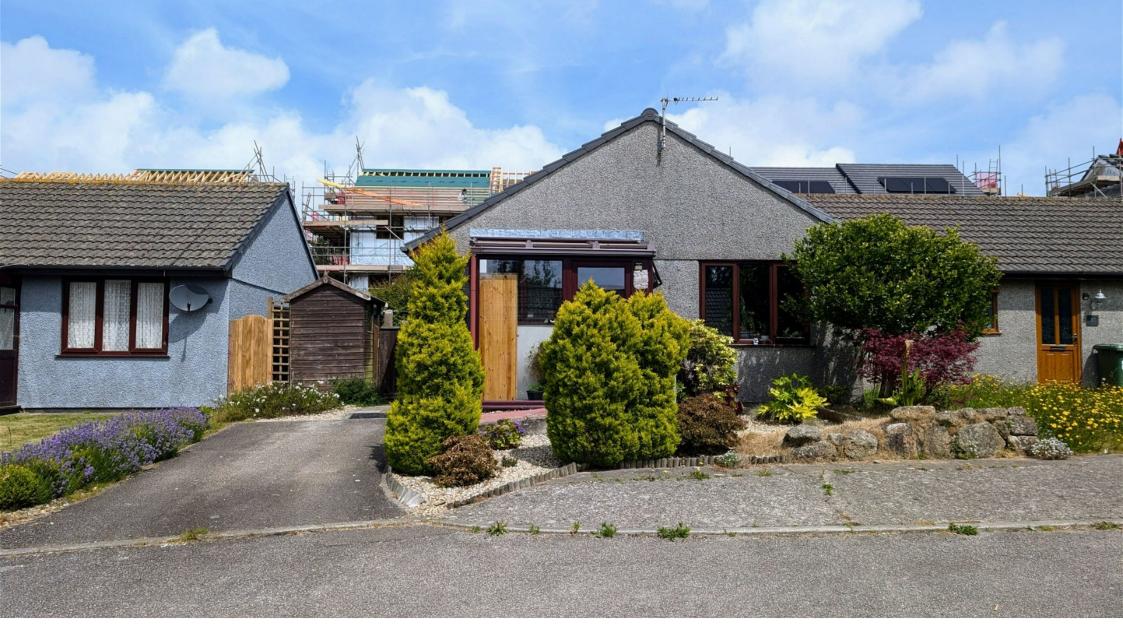

#### DESCRIPTION

Tucked away at the end of a very popular development of bungalows, is this smartly presented home with off street parking and front and rear gardens.

Ready to move in, this well presented single storey home offers simply practical space with two double bedrooms, a modern family bathroom and kitchen as well as an open-plan living and dining room.

The current vendor has made several improvements to the property, including a new bathroom suite, improvements to the kitchen and a new boiler that is less than 6 months old.

At the front of the property is off street parking for one vehicle that could be extended if desired. There is a front garden area, and pathway that leads around the side of the property to an enclosed rear garden that offers a decked area and tiered lawned garden with some well established hedging.

## LOCATION

Barnfield Gardens is a well-kept, small scale development of housing on the edge of both Gulval and Penzance. Offering easy access to the A30, and to Penzance, yet being tucked away on a no-through road so enjoying no passing traffic.