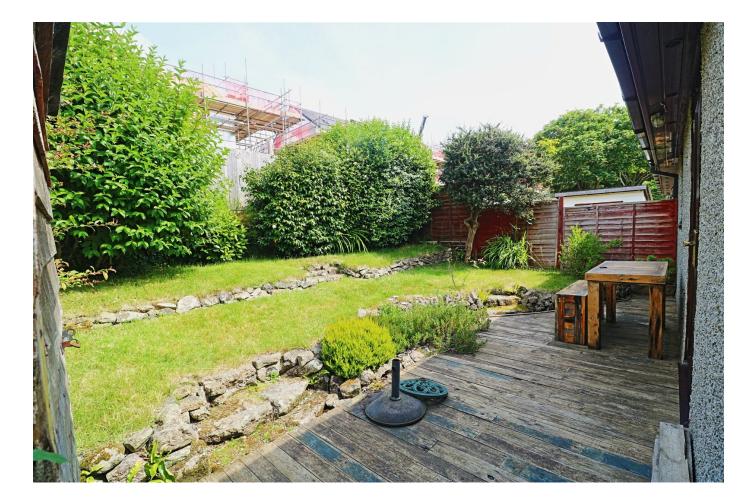

The current vendor has made several improvements to the property, including a new bathroom suite, improvements to the kitchen and a new boiler that is less than 6 months old.

At the front of the property is off street parking for one vehicle that could be extended if desired. There is a front garden area, and pathway that leads around the side of the property to an enclosed rear garden that offers a decked area and tiered lawned garden with some well established hedging.