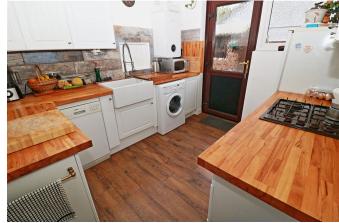

### **KITCHEN**

3m x 2.67m (9'10" x 8'9")

Range of base and wall units topped with solid wood worksurfaces and ceramic Belfast sink with tiled splashbacks. Space for slimline dishwasher, washing machine and fridge/ freezer. Built-in oven. uPVC double glazed window to side and door to side/rear garden. Laminate flooring.