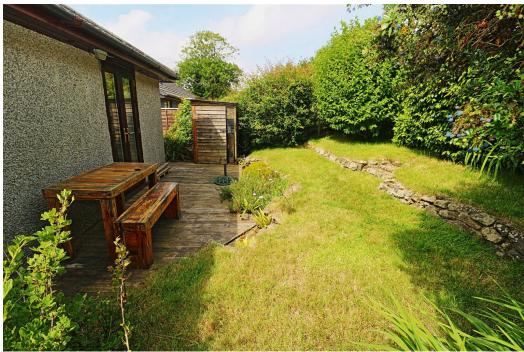

The current vendor has made several improvements to the property, including a new bathroom suite, improvements to the kitchen and a new boiler that is less than 6 months old.

At the front of the property is off street parking for one vehicle that could be extended if desired. There is a front garden area, and pathway that leads around the side of the property to an enclosed rear garden that offers a decked area and tiered lawned garden with some well established hedging.