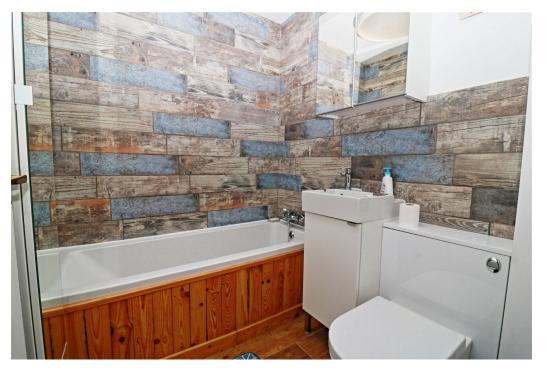

The current vendor has made several improvements to the property, including a new bathroom suite, improvements to the kitchen and a new boiler that is less than 6 months old.

At the front of the property is off street parking for one vehicle that could be extended if desired. There is a front garden area, and pathway that leads around the side of the property to an enclosed rear garden that offers a decked area and tiered lawned garden with some well established hedging.

### BATHROOM

1.99m x 1.78m (6'6" x 5'10") Suite comprises of bath with shower attachment, wash basin/vanity unit and lowlevel, cosed cistern WC. Laminate flooring. Heated towel rail.