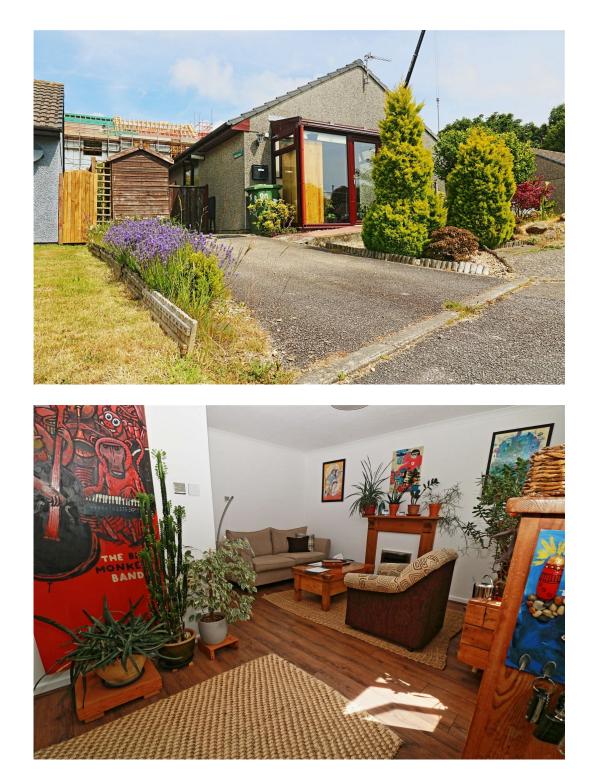

#### DESCRIPTION

Tucked away at the end of a very popular development of bungalows, is this smartly presented home with off street parking and front and rear gardens.

Ready to move in, this well presented single storey home offers simply practical space with two double bedrooms, a modern family bathroom and kitchen as well as an open-plan living and dining room.

The current vendor has made several improvements to the property, including a new bathroom suite, improvements to the kitchen and a new boiler that is less than 6 months old.

At the front of the property is off street parking for one vehicle that could be extended if desired. There is a front garden area, and pathway that leads around the side of the property to an enclosed rear garden that offers a decked area and tiered lawned garden with some well established hedging.

# LIVING / DINING ROOM

6.1m x 4.29m (20'0" x 14'0") - at maximum

Open plan living and dining room with two uPVC double glazed windows, serving hatch and gas fire. Laminate flooring. Two radiators.