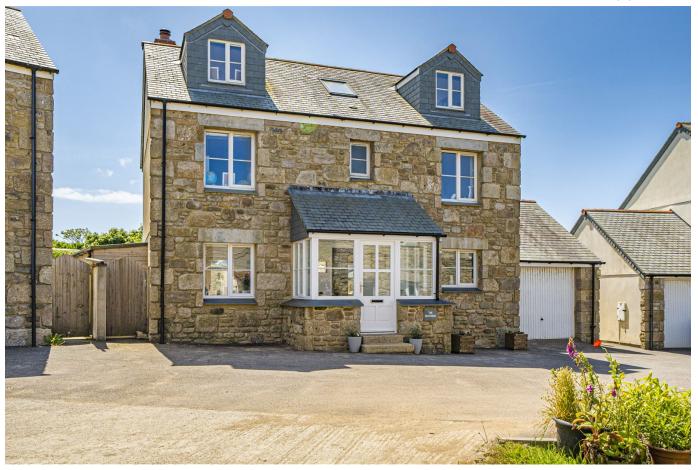

## Church Farm, Pendeen, TR19

Guide Price £625,000

**▶** 4 **▶** 2 **₽** 1

- DETACHED, 4 BED & 2 BATH FAMILY HOME
- PLANNING PERMISSION TO ADD 1 BED ANNEXE
- INTEGRAL GARAGE AND OFF STREET PARKING
- FABULOUS MASTER SUITE TO TOP FLOOR

On a newer, select development of striking detached homes enjoying rural and sea views is this spacious 4 bedroom family home that benefits from planning permission to extend and offer a 1 bedroom annexe in addition!

## **Key Features**

- PLANNING PERMISSION TO ADD 1 BED ANNEXE
- ENCLOSED, PRIVATE GARDEN & WELL BUILT INSULATED STORE
- STUNNING SEA & SUNSET VIEWS
- EPC TBC

- STRIKING, HIGH QUALITY NEW-BUILD IN SMART DEVELOPMENT
- INTEGRAL GARAGE AND OFF STREET PARKING
- FABULOUS MASTER SUITE TO TOP FLOOR
- UNDERFLOOR HEATING TO GROUND FLOOR
- · COUNCIL TAX BAND D