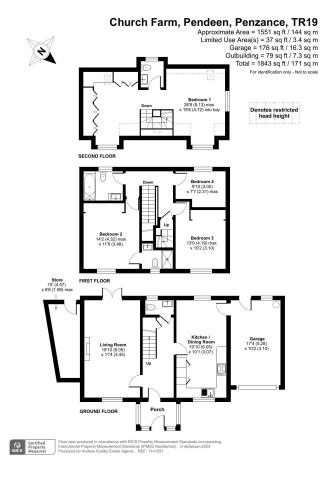

On a newer, select development of striking detached homes enjoying rural and sea views is this spacious 4 bedroom family home that benefits from planning permission to extend and offer a 1 bedroom annexe in addition!

## **Key Features**

- PLANNING PERMISSION TO ADD 1 BED ANNEXE
- ENCLOSED, PRIVATE GARDEN & WELL BUILT INSULATED STORE
- STUNNING SEA & SUNSET VIEWS
- EPC TBC

- STRIKING, HIGH QUALITY NEW-BUILD IN SMART DEVELOPMENT
- INTEGRAL GARAGE AND OFF STREET PARKING
- FABULOUS MASTER SUITE TO TOP FLOOR
- UNDERFLOOR HEATING TO GROUND FLOOR
- · COUNCIL TAX BAND D