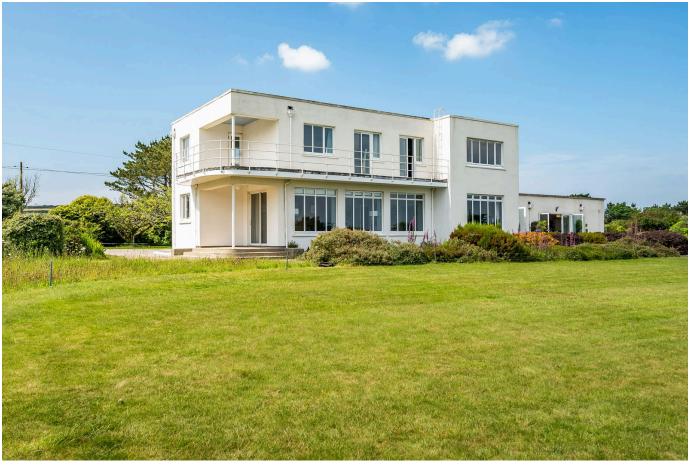

## Sancreed, Penzance TR20

£1,250,000

🛤 5 💁 2 🚘 3

- STUNNING 5 BED 1930S HOME IN SANCREED
- GROUND SOURCE HEAT PUMP & SOLAR PANELS
- EXTENSIVE GARDENS PLUS WOODLAND AREA
- FEED-IN TARIFF & HEAT INCENTIVES ONGOING

An exquisite example of property built in the 1930s as part of the Modern Movement, this expansive residence sits in approximately an acre of lush grounds inc wildflower meadows and a wooded area.

## **Key Features**

- Stunning 5 Bed 1930's Home in Sancreed
- Extensive Gardens inc Wooded Area
- Many Original 30's Features & Fittings
- Blissful & Private Countryside Location
- EPC B

- Ground-Source Heat Pumps & Solar Panels
- Feed-In Tariff & Heat Incentives Ongoing
- Designed by Geoffrey Bazeley, 1935/36
- Stunning Far-Reaching Views to the Coast
- Council Tax Band F