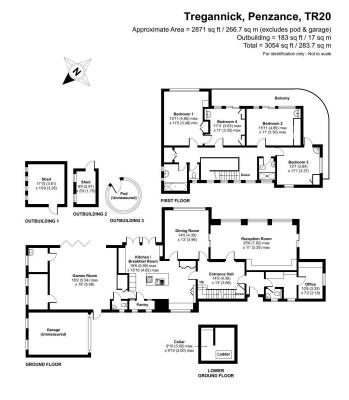

An exquisite example of property built in the 1930s as part of the Modern Movement, this expansive residence sits in approximately an acre of lush grounds inc wildflower meadows and a wooded area.

## **Key Features**

- Stunning 5 Bed 1930's Home in Sancreed
- Extensive Gardens inc Wooded Area
- Many Original 30's Features & Fittings
- Blissful & Private Countryside Location
- EPC B

- Ground-Source Heat Pumps & Solar Panels
- Feed-In Tariff & Heat Incentives Ongoing
- Designed by Geoffrey Bazeley, 1935/36
- Stunning Far-Reaching Views to the Coast
- Council Tax Band F