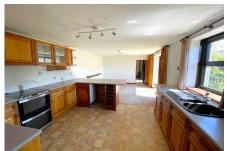

## Trevorgans, St Buryan TR19

Guide Price £375,000

A detached three bedroom barn conversion that can be found within the farmstead at Trevorgans  $\,$ 

## **Key Features**

- NO ONWARD CHAIN/CHAIN FREE
- OIL FIRED CENTRAL HEATING
- ENCLOSED WALLED GARDEN
- EPC RATING E47 / COUNCIL TAX BAND
  D

- DETACHED THREE BEDROOM BARN CONVERSION
- PARKING AND INTEGRAL DOUBLE GARAGE
- LOCATED ON A WORKING FARMSTEAD