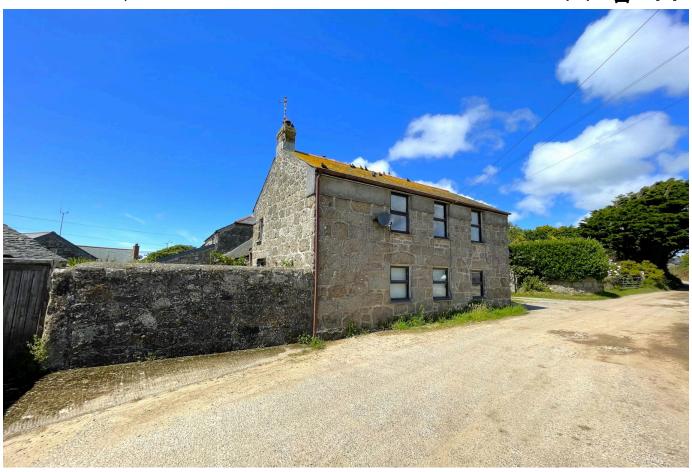

## Trevorgans, St Buryan TR19

Guide Price £375,000

A detached three bedroom barn conversion that can be found within the farmstead at Trevorgans  $\,$ 

## **Key Features**

- NO ONWARD CHAIN/CHAIN FREE
- OIL FIRED CENTRAL HEATING
- ENCLOSED WALLED GARDEN
- EPC RATING E47 / COUNCIL TAX BAND
  D

- DETACHED THREE BEDROOM BARN CONVERSION
- PARKING AND INTEGRAL DOUBLE GARAGE
- LOCATED ON A WORKING FARMSTEAD