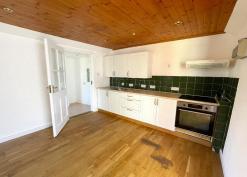

KITCHEN area comprises worksurface area with inset stainless steel sink and drainer. Inset electric hob with integral oven beneath with extractor over. Cupboards and drawers below. Part tiled surrounds with cupboard above. Door to...