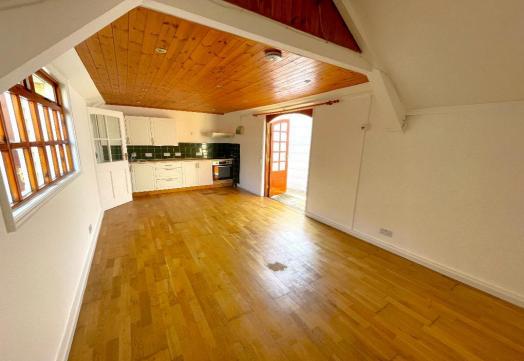

The accommodation in brief comprises an entrance vestibule, open plan living room with kitchen, double bedroom, and a bathroom. At the front of the property is a further paved terrace leading to the main entrance.

## **Ground Floor**

**Entrance Vestibule** - Tiled flooring. Space for washing machine. Wooden part glazed door to...

Living Room/Kitchen - 20' 9" x 10' 5" (6.35m x 3.2m) Wooden windows to the side with French doors opening to the courtyard. Wood effect laminate flooring.