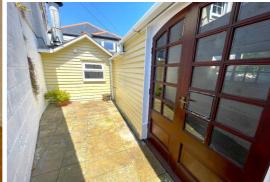

## Exterior

**Front Patio / Terrace** - Metal gate giving access to the property over a = paved terrace/walkway.

Patio / Courtyard - Enclosed paved courtyard with outside tap.