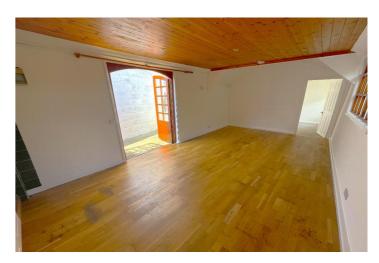

## **Ground Floor**

**Entrance Vestibule** - Tiled flooring. Space for washing machine. Wooden part glazed door to...

Living Room/Kitchen - 20' 9" x 10' 5" (6.35m x 3.2m) Wooden windows to the side with French doors opening to the courtyard. Wood effect laminate flooring.