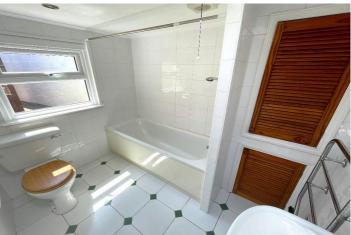

Bedroom - 10'7" x 9'6" (3.25m x 2.9m) uPVC double glazed window to side. Skylight roof window. Door to...

Bathroom - 8'0" x 6'0" (2.44m x 1.85m) uPVC double glazed window to rear. Skylight roof window. Panelled bath with electric shower over. Close coupled WC. Pedestal wash hand basin. Wall mounted electric heated towel rail. Airing cupboard housing immersion tank.