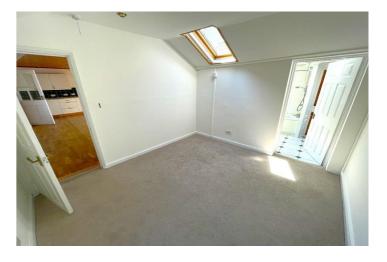

Bedroom - 10'7" x 9'6" (3.25m x 2.9m) uPVC double glazed window to side. Skylight roof window. Door to...

Bathroom - 8'0" x 6'0" (2.44m x 1.85m) uPVC double glazed window to rear. Skylight roof window. Panelled bath with electric shower over. Close coupled WC. Pedestal wash hand basin. Wall mounted electric heated towel rail. Airing cupboard housing immersion tank.