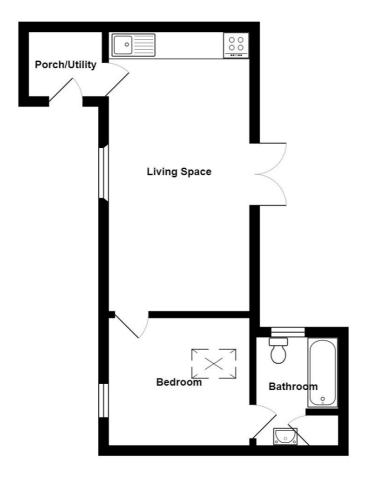

The accommodation in brief comprises an entrance vestibule, open plan living room with kitchen, double bedroom, and a bathroom. At the front of the property is a further paved terrace leading to the main entrance.

## **Ground Floor**

**Entrance Vestibule** - Tiled flooring. Space for washing machine. Wooden part glazed door to...

Living Room/Kitchen - 20' 9" x 10' 5" (6.35m x 3.2m) Wooden windows to the side with French doors opening to the courtyard. Wood effect laminate flooring.

KITCHEN area comprises worksurface area with inset stainless steel sink and drainer. Inset electric hob with integral oven beneath with extractor over. Cupboards and drawers below. Part tiled surrounds with cupboard above. Door to...

Bedroom - 10'7" x 9'6" (3.25m x 2.9m) uPVC double glazed window to side. Skylight roof window. Door to...

Bathroom - 8'0" x 6'0" (2.44m x 1.85m) uPVC double glazed window to rear. Skylight roof window. Panelled bath with electric shower over. Close coupled WC. Pedestal wash hand basin. Wall mounted electric heated towel rail. Airing cupboard housing immersion tank.