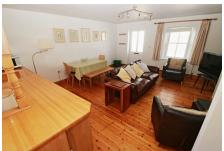

## **Key Features**

- 3 Bedroom Semi-Detached Cottage
- Private and Enclosed Rear Garden
- · No Onward Chain/Chain Free
- Ground Floor Bedroom & Bathroom
- EPC D

- · Quiet & Pretty Spot in Centre of St Just
- Short, Level Walk to Shops and Pubs
- · Bathroom, plus Downstairs Shower Room
- · Ready to Move in/Well Presented
- Council Tax Band Currently Paying Business Rates