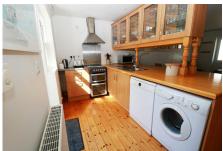

## **Key Features**

- 3 Bedroom Semi-Detached Cottage
- Private and Enclosed Rear Garden
- · No Onward Chain/Chain Free
- Ground Floor Bedroom & Bathroom
- EPC D

- · Quiet & Pretty Spot in Centre of St Just
- Short, Level Walk to Shops and Pubs
- · Bathroom, plus Downstairs Shower Room
- · Ready to Move in/Well Presented
- Council Tax Band Currently Paying Business Rates