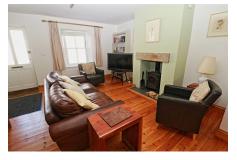

## **Key Features**

- 3 Bedroom Semi-Detached Cottage
- Private and Enclosed Rear Garden
- · No Onward Chain/Chain Free
- Ground Floor Bedroom & Bathroom
- EPC D

- · Quiet & Pretty Spot in Centre of St Just
- Short, Level Walk to Shops and Pubs
- · Bathroom, plus Downstairs Shower Room
- · Ready to Move in/Well Presented
- Council Tax Band Currently Paying Business Rates