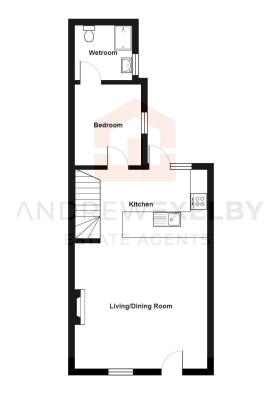

## **Church Street, St Just TR19**

£315,000 🖺 3 🖺 2 🚍 1

- 3 BEDROOM SEMI-DETACHED COTTAGE
- QUIET & PRETTY SPOT IN ST JUST CENTRE
- PRIVATE & ENCLOSED REAR GARDEN
- · NOONWARD CHAIN / CHAIN FREE

In a quiet street just off St Just's main square, sits this beautifully finished cottage with garden that was only built in 2005.

## **Key Features**

- 3 Bedroom Semi-Detached Cottage
- Private and Enclosed Rear Garden
- · No Onward Chain/Chain Free
- Ground Floor Bedroom & Bathroom
- EPC D

- · Quiet & Pretty Spot in Centre of St Just
- Short, Level Walk to Shops and Pubs
- · Bathroom, plus Downstairs Shower Room
- · Ready to Move in/Well Presented
- Council Tax Band Currently Paying Business Rates