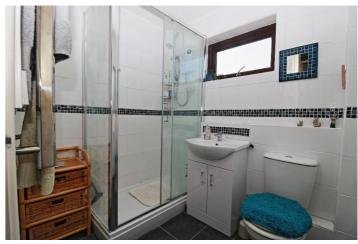

On the first floor are two bedrooms, with the larger being at the front overlooking the traffic-free Carrallack Terrace, and the second bedroom looking out towards the coast past other houses. The bathroom, like the kitchen, is smart and well presented with modern tiling and a sizeable shower enclosure completing a modern suite.

Bathroom - 5' 6" x 6' 11" (1.7m x 2.12m) Suite includes large shower enclosure with electric shower, washbasin/vanity unit and low-level WC. Heated towel rail. Tiled walls with inset mirror. Tiled floors.