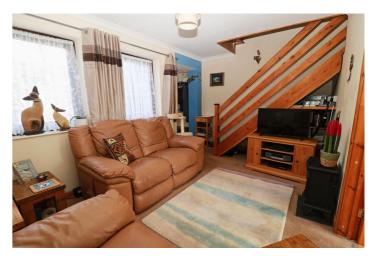

### **Ground Floor**

Entrance Porch - 2' 10" x 4' 8" (0.87m x 1.44m) Double glazed uPVC door in to a useful entrance porch with wood flooring, open to:

**Sitting Room** - 9'0" x 14'6" (2.76m x 4.44m) Two double glazed uPVC windows to the front. Understairs storage area. Carpet. Electric Rointe radiator.