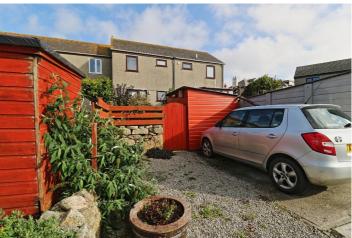

To the rear of the property, is a well-stocked garden offering different spaces for relaxing and enjoying some sunshine. The patio area is just off the kitchen - perfect for BBQs! There are planted beds running down toward the rear gate which in turn leads to the gravelled parking area that has space for two cars. There is a storage shed with mains power and plumbing that currently houses the laundry appliances.

## Exterior

**Front Garden** - Bounded by low-level Cornish hedging with a timber gate. Solid path leads to front door and either side has space for planting or shrubs.

**Rear Garden** - Patio area immediately outside rear door steps down with planted flower beds either side to lower patio area. Entrance to shed, and timber gate to rear area for parking.

**Shed** - Outside shed with mains power and plumbing.

**AGENTS NOTES - ELECTRICITY: Mains** 

WATER: Mains DRAINAGE: Mains