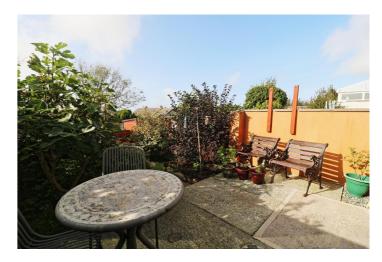

To the rear of the property, is a well-stocked garden offering different spaces for relaxing and enjoying some sunshine. The patio area is just off the kitchen - perfect for BBQs! There are planted beds running down toward the rear gate which in turn leads to the gravelled parking area that has space for two cars. There is a storage shed with mains power and plumbing that currently houses the laundry appliances.

## Exterior

**Front Garden** - Bounded by low-level Cornish hedging with a timber gate. Solid path leads to front door and either side has space for planting or shrubs.

**Rear Garden** - Patio area immediately outside rear door steps down with planted flower beds either side to lower patio area. Entrance to shed, and timber gate to rear area for parking.