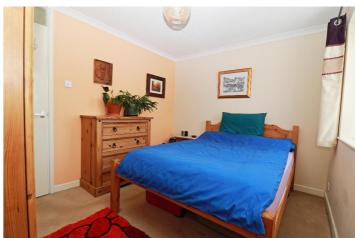

# First Floor

**Bedroom 1** - 9'0" x 11'1" (2.75m x 3.38m) Double bedroom with two uPVC double glazed windows to front. Large airing cupboard with hot water cylinder and in-built shelving. Carpet.

**Bedroom 2** - 8' 10" x 7' 2" (2.71m x 2.2m) uPVC double glazed window to rear with distant sea view over rooftops. Carpet.