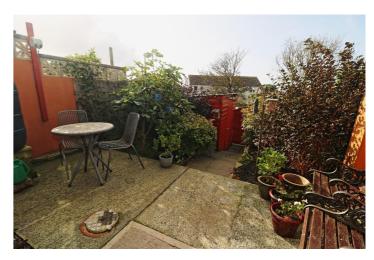

To the rear of the property, is a well-stocked garden offering different spaces for relaxing and enjoying some sunshine. The patio area is just off the kitchen - perfect for BBQs! There are planted beds running down toward the rear gate which in turn leads to the gravelled parking area that has space for two cars. There is a storage shed with mains power and plumbing that currently houses the laundry appliances.

## Exterior

**Front Garden** - Bounded by low-level Cornish hedging with a timber gate. Solid path leads to front door and either side has space for planting or shrubs.

**Rear Garden** - Patio area immediately outside rear door steps down with planted flower beds either side to lower patio area. Entrance to shed, and timber gate to rear area for parking.