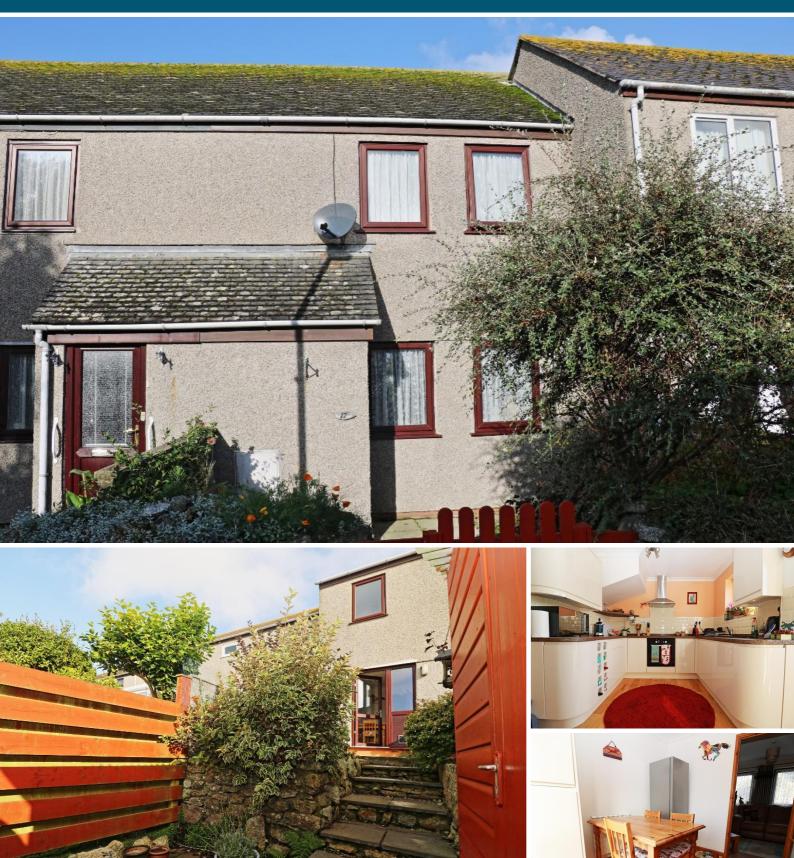

#### Description

On a quiet and very pleasant terrace in the friendly town of St Just, is this two bedroom property with outside spaces and off street parking for a couple of cars.

The property is presented in extremely good order, with two smart living spaces downstairs: a welcoming sitting room and a very light, bright and modern kitchen/diner at the rear. The kitchen was re-fitted by the current vendor to include attractive solid worksurfaces, and contemporary cabinets, finished with a wonderful wooden floor.

To the rear of the property, is a well-stocked garden offering different spaces for relaxing and enjoying some sunshine. The patio area is just off the kitchen - perfect for BBQs! There are planted beds running down toward the rear gate which in turn leads to the gravelled parking area that has space for two cars. There is a storage shed with mains power and plumbing that currently houses the laundry appliances.

Kitchen/Diner - 9'2" x 14'6" (2.8m x 4.44m) Modern range

of base and wall units including curved corner cupboards topped with Earthstone solid, composite worksurfaces and a solid 1.5 sink and draining board. Large larder cupboard. Built-in oven/grill with induction hob. Integrated dishwasher. Tiled splashbacks. uPVC double glazed window to rear. Wooden flooring. Electric Rointe radiator. uPVC double glazed door and window to rear from dining area.

## Exterior

**Front Garden** - Bounded by low-level Cornish hedging with a timber gate. Solid path leads to front door and either side has space for planting or shrubs.

**Rear Garden** - Patio area immediately outside rear door steps down with planted flower beds either side to lower patio area. Entrance to shed, and timber gate to rear area for parking.