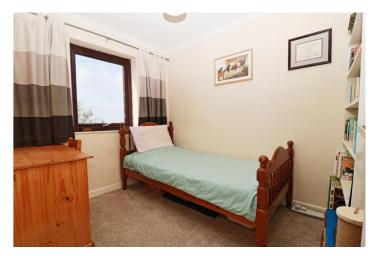

# First Floor

**Bedroom 1** - 9'0" x 11'1" (2.75m x 3.38m) Double bedroom with two uPVC double glazed windows to front. Large airing cupboard with hot water cylinder and in-built shelving. Carpet.

**Bedroom 2** - 8' 10" x 7' 2" (2.71m x 2.2m) uPVC double glazed window to rear with distant sea view over rooftops. Carpet.