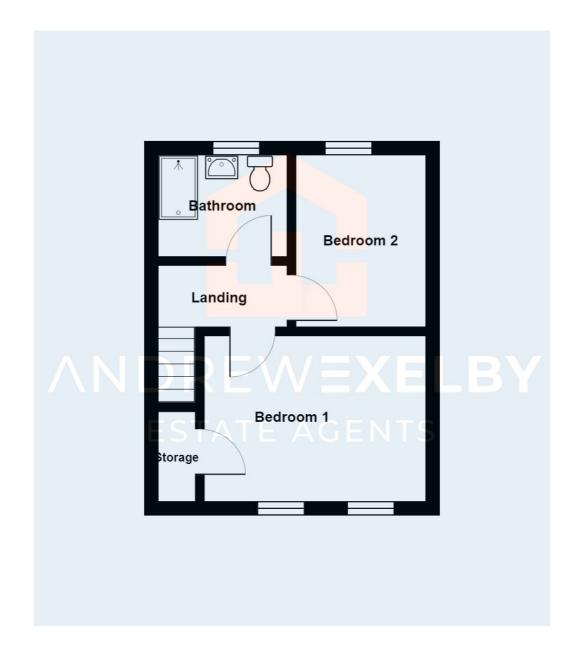

# First Floor

**Bedroom 1** - 9'0" x 11'1" (2.75m x 3.38m) Double bedroom with two uPVC double glazed windows to front. Large airing cupboard with hot water cylinder and in-built shelving. Carpet.

**Bedroom 2** - 8' 10" x 7' 2" (2.71m x 2.2m) uPVC double glazed window to rear with distant sea view over rooftops. Carpet.

Bathroom - 5' 6" x 6' 11" (1.7m x 2.12m) Suite includes large shower enclosure with electric shower, washbasin/vanity unit and low-level WC. Heated towel rail. Tiled walls with inset mirror. Tiled floors.