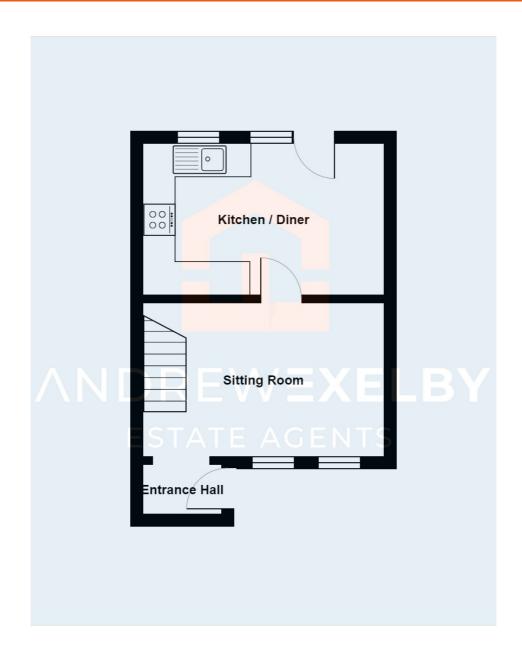

### **Ground Floor**

Entrance Porch - 2' 10" x 4' 8" (0.87m x 1.44m) Double glazed uPVC door in to a useful entrance porch with wood flooring, open to:

**Sitting Room** - 9'0" x 14'6" (2.76m x 4.44m) Two double glazed uPVC windows to the front. Understairs storage area. Carpet. Electric Rointe radiator.

Kitchen/Diner - 9'2" x 14'6" (2.8m x 4.44m) Modern range

of base and wall units including curved corner cupboards topped with Earthstone solid, composite worksurfaces and a solid 1.5 sink and draining board. Large larder cupboard. Built-in oven/grill with induction hob. Integrated dishwasher. Tiled splashbacks. uPVC double glazed window to rear. Wooden flooring. Electric Rointe radiator. uPVC double glazed door and window to rear from dining area.