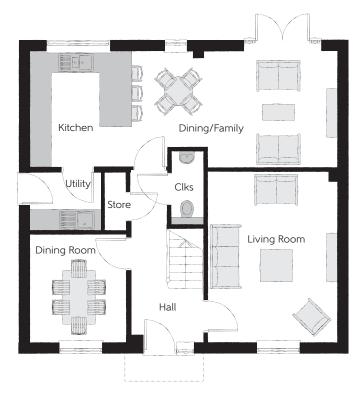

## Ground Floor

| Kitchen       | 3.22m x 2.82m | 10'7" x 9'3"         |
|---------------|---------------|----------------------|
| Dining/Family | 5.74m x 3.22m | 18'10" x 10'7"       |
| Living Room   | 4.74m x 3.59m | 15'7" x 11'9"        |
| Dining Room   | 3.02m x 2.67m | 9′11″ × 8′9″         |
| Utility       | 1.98m x 1.63m | 6'6" x 5'4"          |
| Cloakroom     | 2.06m x 0.90m | 6'9" x 3'0"<br>(max) |

Clks - Cloakroom WS - Wardrobe Space (suggestion only, wardrobe not included)