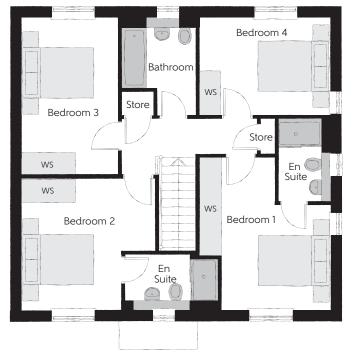

## First Floor

| Bedroom 1          | 4.26m x 3.65m | 13'11" x 11'11"<br>(max) (max) |
|--------------------|---------------|--------------------------------|
| Bedroom 1 En Suite | 2.28m x 1.44m | 7′5″ x 4′8″                    |
| Bedroom 2          | 3.69m x 3.65m | 12'1" x 11'11"                 |
| Bedroom 2 En Suite | 2.60m x 1.53m | 8'6" x 5'0"                    |
| Bedroom 3          | 4.38m x 2.66m | 14'4" x 8'9"                   |
| Bedroom 4          | 3.65m x 2.71m | 12'0" x 8'11"                  |
| Bathroom           | 2.71m x 2.08m | 8'11" x 6'10"                  |

Clks - Cloakroom WS - Wardrobe Space (suggestion only, wardrobe not included)