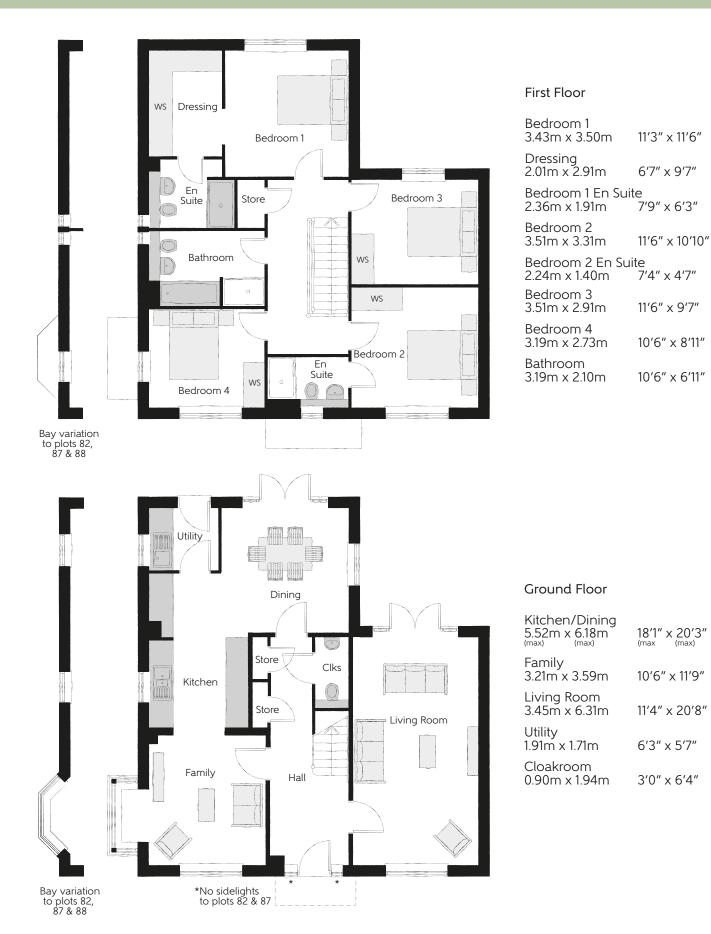

## The Weaver

FOUR BEDROOM HOME

Clks - Cloakroom WS - Wardrobe Space (suggestion only, wardrobe not included)

## Furniture arrangements are for illustrative purposes only. Items are not included, nor to scale.

The items shown in this key may be subject to change, and positions could vary from those indicated on this floorplan. Please refer to Sales Advisor for details of your selected plot. Computer generated image shown overleaf. External finishes, landscaping and configuration may vary from plot to plot. Please refer to Sales Advisor for further details. All dimensions are approximate and should not be used for carpet sizes, appliance spaces or furniture. We operate a policy of continuous improvement and individual features such as kitchen and bathroom layouts, doors, windows, garages and elevational treatments may vary from time to time. Consequently these particulars should be treated as general guidance only and do not constitute a contract, part of a contract or a warranty. WE/CB/430/S00/D/01/K.