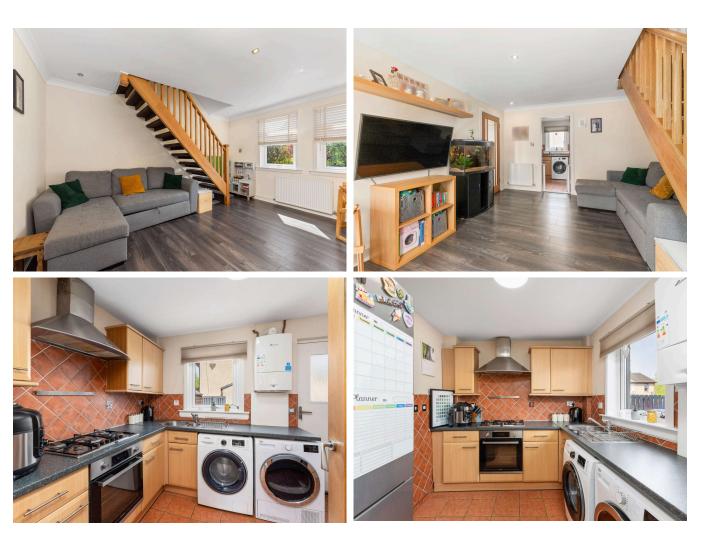

# "Vexhim Park is a well presented end terraced house, occupying an enviable corner plot situated in the popular district of The Jewel"

- ENTRANCE VESTIBULE
- LIVING ROOM
- KITCHEN
- BEDROOM I (DOUBLE)
- BEDROOM 2 (DOUBLE)
- BATHROOM
- GAS CENTRAL HEATING
- DOUBLE GLAZING
- FRONT & REAR GARDENS
- DOUBLE DRIVEWAY
- EXCELLENT LOCAL AMENITIES
- GREAT TRANSPORT LINKS

### DESCRIPTION

Vexhim Park is a well presented two bedroom end terraced house, occupying an enviable corner plot situated in the highly popular district of The Jewel.

The accommodation comprises: entrance vestibule; bright and spacious living room with twin windows and space for dining table and chairs; well equipped rear facing kitchen with access to enclosed garden; stair to upper landing with attic hatch; front facing double bedroom 1 with built-in mirrored wardrobe; rear facing double bedroom 2 with cupboard off and contemporary bathroom with mains operated shower over bath.

Further benefits include: gas central heating; double glazing; generous front garden laid to lawn with mature shrubs and double driveway; private, enclosed rear garden with artificial grass and patio area; excellent local amenities and great transport links.