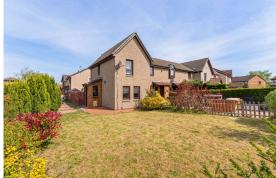

### DESCRIPTION

Vexhim Park is a well presented two bedroom end terraced house, occupying an enviable corner plot situated in the highly popular district of The Jewel.

The accommodation comprises: entrance vestibule; bright and spacious living room with twin windows and space for dining table and chairs; well equipped rear facing kitchen with access to enclosed garden; stair to upper landing with attic hatch; front facing double bedroom 1 with built-in mirrored wardrobe; rear facing double bedroom 2 with cupboard off and contemporary bathroom with mains operated shower over bath.

Further benefits include: gas central heating; double glazing; generous front garden laid to lawn with mature shrubs and double driveway; private, enclosed rear garden with artificial grass and patio area; excellent local amenities and great transport links.