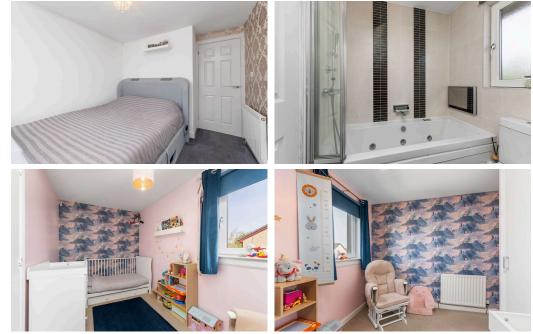

# "Vexhim Park is a well presented end terraced house, occupying an enviable corner plot situated in the popular district of The Jewel"

- ENTRANCE VESTIBULE
- LIVING ROOM
- KITCHEN
- BEDROOM I (DOUBLE)
- BEDROOM 2 (DOUBLE)
- BATHROOM
- GAS CENTRAL HEATING
- DOUBLE GLAZING
- FRONT & REAR GARDENS
- DOUBLE DRIVEWAY
- EXCELLENT LOCAL AMENITIES
- GREAT TRANSPORT LINKS

### DESCRIPTION

Vexhim Park is a well presented two bedroom end terraced house, occupying an enviable corner plot situated in the highly popular district of The Jewel.

The accommodation comprises: entrance vestibule; bright and spacious living room with twin windows and space for dining table and chairs; well equipped rear facing kitchen with access to enclosed garden; stair to upper landing with attic hatch; front facing double bedroom 1 with built-in mirrored wardrobe; rear facing double bedroom 2 with cupboard off and contemporary bathroom with mains operated shower over bath.