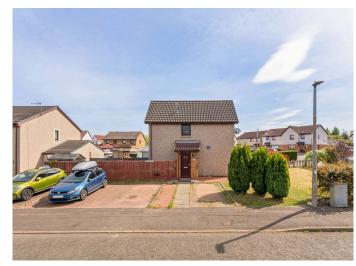

**187 Vexhim Park** Edinburgh, EH15 3SG

# "Vexhim Park is a well presented end terraced house, occupying an enviable corner plot situated in the popular district of The Jewel"

- ENTRANCE VESTIBULE
- LIVING ROOM
- KITCHEN
- BEDROOM I (DOUBLE)
- BEDROOM 2 (DOUBLE)
- BATHROOM
- GAS CENTRAL HEATING
- DOUBLE GLAZING
- FRONT & REAR GARDENS
- DOUBLE DRIVEWAY
- EXCELLENT LOCAL AMENITIES
- GREAT TRANSPORT LINKS

### DESCRIPTION

Vexhim Park is a well presented two bedroom end terraced house, occupying an enviable corner plot situated in the highly popular district of The Jewel.

The accommodation comprises: entrance vestibule; bright and spacious living room with twin windows and space for dining table and chairs; well equipped rear facing kitchen with access to enclosed garden; stair to upper landing with attic hatch; front facing double bedroom 1 with built-in mirrored wardrobe; rear facing double bedroom 2 with cupboard off and contemporary bathroom with mains operated shower over bath.

Further benefits include: gas central heating; double glazing; generous front garden laid to lawn with mature shrubs and double driveway; private, enclosed rear garden with artificial grass and patio area; excellent local amenities and great transport links.