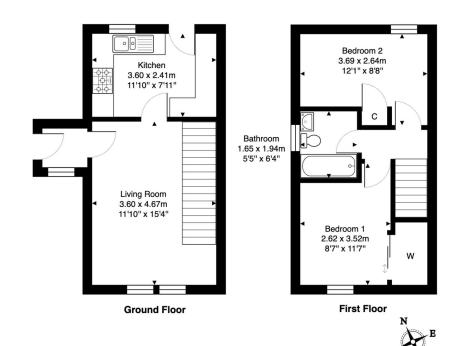

### DESCRIPTION

Vexhim Park is a well presented two bedroom end terraced house, occupying an enviable corner plot situated in the highly popular district of The Jewel.

The accommodation comprises: entrance vestibule; bright and spacious living room with twin windows and space for dining table and chairs; well equipped rear facing kitchen with access to enclosed garden; stair to upper landing with attic hatch; front facing double bedroom 1 with built-in mirrored wardrobe; rear facing double bedroom 2 with cupboard off and contemporary bathroom with mains operated shower over bath.

## **EPC RATING**

Thinking of moving home? We can provide a FREE no obligation pre-sale valuation of your property. We can offer: Estate Agency, Conveyancing and introduce Mortgage & Letting Advisors.

Total Area: 54.7 m<sup>2</sup> ... 588 ft<sup>2</sup> All measurements are approximate and for display purposes only.