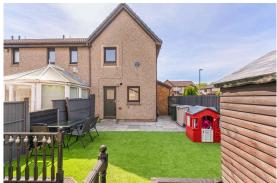

Further benefits include: gas central heating; double glazing; generous front garden laid to lawn with mature shrubs and double driveway; private, enclosed rear garden with artificial grass and patio area; excellent local amenities and great transport links.