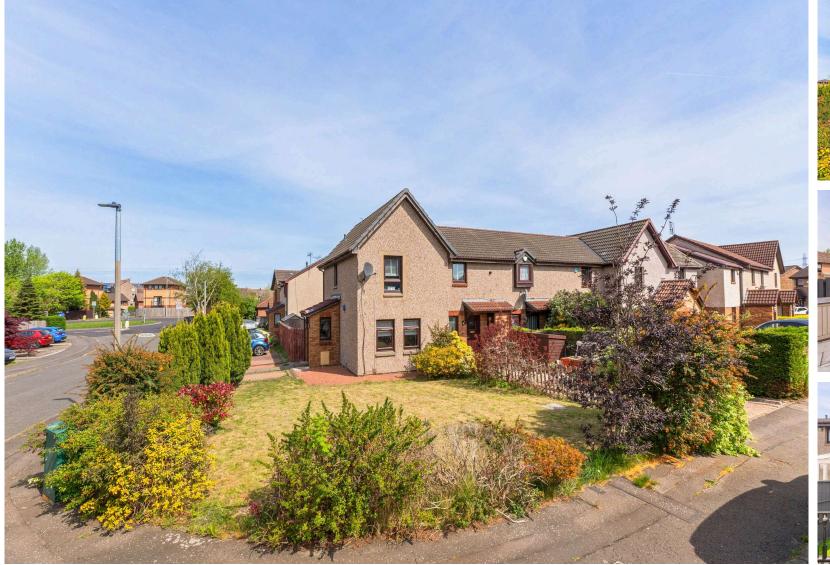

# "Vexhim Park is a well presented end terraced house, occupying an enviable corner plot situated in the popular district of The Jewel"

- ENTRANCE VESTIBULE
- LIVING ROOM
- KITCHEN
- BEDROOM I (DOUBLE)
- BEDROOM 2 (DOUBLE)
- BATHROOM
- GAS CENTRAL HEATING
- DOUBLE GLAZING
- FRONT & REAR GARDENS
- DOUBLE DRIVEWAY
- EXCELLENT LOCAL AMENITIES
- GREAT TRANSPORT LINKS

### DESCRIPTION

Vexhim Park is a well presented two bedroom end terraced house, occupying an enviable corner plot situated in the highly popular district of The Jewel.

The accommodation comprises: entrance vestibule; bright and spacious living room with twin windows and space for dining table and chairs; well equipped rear facing kitchen with access to enclosed garden; stair to upper landing with attic hatch; front facing double bedroom 1 with built-in mirrored wardrobe; rear facing double bedroom 2 with cupboard off and contemporary bathroom with mains operated shower over bath.

Further benefits include: gas central heating; double glazing; generous front garden laid to lawn with mature shrubs and double driveway; private, enclosed rear garden with artificial grass and patio area; excellent local amenities and great transport links.