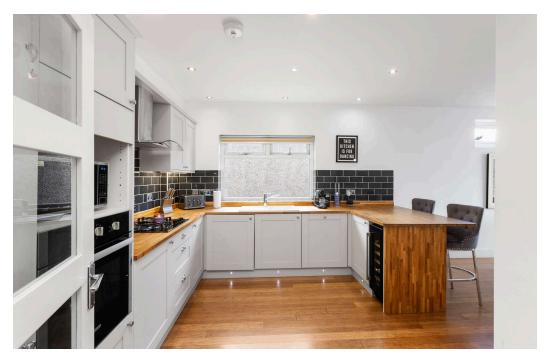

Offered in genuine move-in condition, the impressive accommodation comprises: entrance vestibule; welcoming hallway with cupboard off; bright and spacious living room with French doors leading to rear garden; stylish open plan kitchen / dining room with base and wall mounted units, integrated appliances, breakfast bar and French doors to rear garden; generously sized double bedroom 1 with bay window and ensuite shower room off; double bedroom 2 with ensuite shower room; front facing sitting room / double bedroom 5 with bay window; carpeted stair to upper landing with cupboard off and Velux window with views towards Arthurs' Seat; well proportioned double bedrooms 3 & 4 and contemporary bathroom with four piece suite and Velux window.