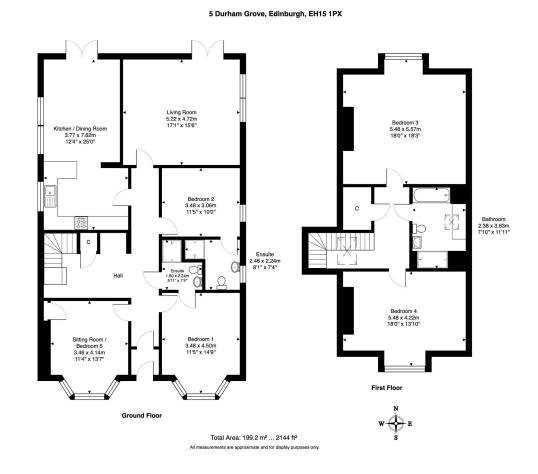

Offered in genuine move-in condition, the impressive accommodation comprises: entrance vestibule; welcoming hallway with cupboard off; bright and spacious living room with French doors leading to rear garden; stylish open plan kitchen / dining room with base and wall mounted units, integrated appliances, breakfast bar and French doors to rear garden; generously sized double bedroom 1 with bay window and ensuite shower room off; double bedroom 2 with ensuite shower room; front facing sitting room / double bedroom 5 with bay window; carpeted stair to upper landing with cupboard off and Velux window with views towards Arthurs' Seat; well proportioned double bedrooms 3 & 4 and contemporary bathroom with four piece suite and Velux window.