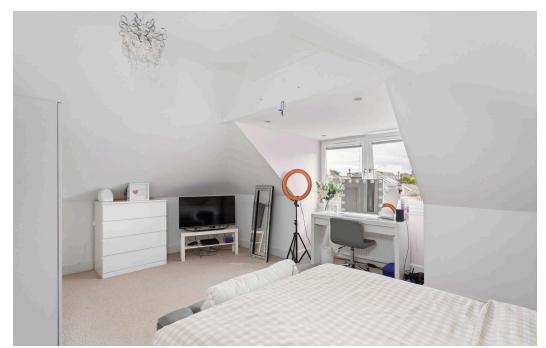

Offered in genuine move-in condition, the impressive accommodation comprises: entrance vestibule; welcoming hallway with cupboard off; bright and spacious living room with French doors leading to rear garden; stylish open plan kitchen / dining room with base and wall mounted units, integrated appliances, breakfast bar and French doors to rear garden; generously sized double bedroom 1 with bay window and ensuite shower room off; double bedroom 2 with ensuite shower room; front facing sitting room / double bedroom 5 with bay window; carpeted stair to upper landing with cupboard off and Velux window with views towards Arthurs' Seat; well proportioned double bedrooms 3 & 4 and contemporary bathroom with four piece suite and Velux window.