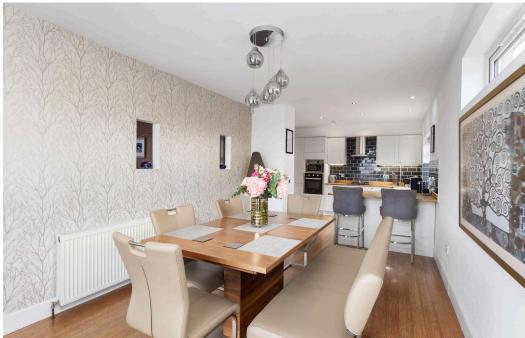

Offered in genuine move-in condition, the impressive accommodation comprises: entrance vestibule; welcoming hallway with cupboard off; bright and spacious living room with French doors leading to rear garden; stylish open plan kitchen / dining room with base and wall mounted units, integrated appliances, breakfast bar and French doors to rear garden; generously sized double bedroom 1 with bay window and ensuite shower room off; double bedroom 2 with ensuite shower room; front facing sitting room / double bedroom 5 with bay window; carpeted stair to upper landing with cupboard off and Velux window with views towards Arthurs' Seat; well proportioned double bedrooms 3 & 4 and contemporary bathroom with four piece suite and Velux window.