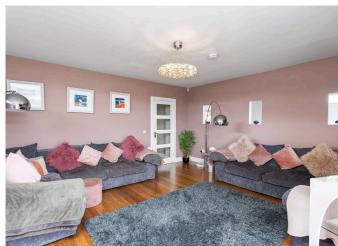

Offered in genuine move-in condition, the impressive accommodation comprises: entrance vestibule; welcoming hallway with cupboard off; bright and spacious living room with French doors leading to rear garden; stylish open plan kitchen / dining room with base and wall mounted units, integrated appliances, breakfast bar and French doors to rear garden; generously sized double bedroom 1 with bay window and ensuite shower room off; double bedroom 2 with ensuite shower room; front facing sitting room / double bedroom 5 with bay window; carpeted stair to upper landing with cupboard off and Velux window with views towards Arthurs' Seat; well proportioned double bedrooms 3 & 4 and contemporary bathroom with four piece suite and Velux window.