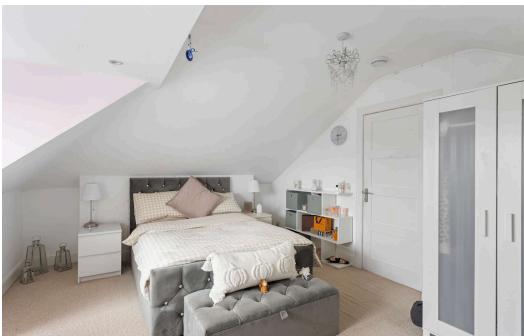

Offered in genuine move-in condition, the impressive accommodation comprises: entrance vestibule; welcoming hallway with cupboard off; bright and spacious living room with French doors leading to rear garden; stylish open plan kitchen / dining room with base and wall mounted units, integrated appliances, breakfast bar and French doors to rear garden; generously sized double bedroom 1 with bay window and ensuite shower room off; double bedroom 2 with ensuite shower room; front facing sitting room / double bedroom 5 with bay window; carpeted stair to upper landing with cupboard off and Velux window with views towards Arthurs' Seat; well proportioned double bedrooms 3 & 4 and contemporary bathroom with four piece suite and Velux window.