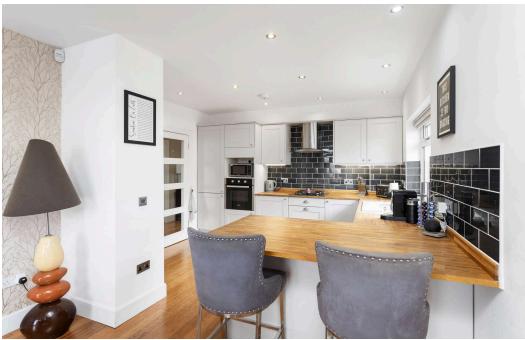

Offered in genuine move-in condition, the impressive accommodation comprises: entrance vestibule; welcoming hallway with cupboard off; bright and spacious living room with French doors leading to rear garden; stylish open plan kitchen / dining room with base and wall mounted units, integrated appliances, breakfast bar and French doors to rear garden; generously sized double bedroom 1 with bay window and ensuite shower room off; double bedroom 2 with ensuite shower room; front facing sitting room / double bedroom 5 with bay window; carpeted stair to upper landing with cupboard off and Velux window with views towards Arthurs' Seat; well proportioned double bedrooms 3 & 4 and contemporary bathroom with four piece suite and Velux window.