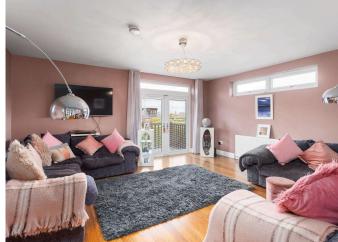

Offered in genuine move-in condition, the impressive accommodation comprises: entrance vestibule; welcoming hallway with cupboard off; bright and spacious living room with French doors leading to rear garden; stylish open plan kitchen / dining room with base and wall mounted units, integrated appliances, breakfast bar and French doors to rear garden; generously sized double bedroom 1 with bay window and ensuite shower room off; double bedroom 2 with ensuite shower room; front facing sitting room / double bedroom 5 with bay window; carpeted stair to upper landing with cupboard off and Velux window with views towards Arthurs' Seat; well proportioned double bedrooms 3 & 4 and contemporary bathroom with four piece suite and Velux window.