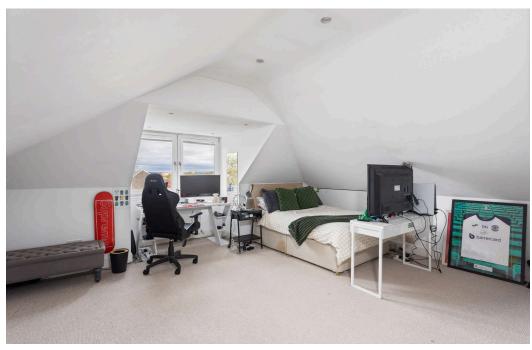

Offered in genuine move-in condition, the impressive accommodation comprises: entrance vestibule; welcoming hallway with cupboard off; bright and spacious living room with French doors leading to rear garden; stylish open plan kitchen / dining room with base and wall mounted units, integrated appliances, breakfast bar and French doors to rear garden; generously sized double bedroom 1 with bay window and ensuite shower room off; double bedroom 2 with ensuite shower room; front facing sitting room / double bedroom 5 with bay window; carpeted stair to upper landing with cupboard off and Velux window with views towards Arthurs' Seat; well proportioned double bedrooms 3 & 4 and contemporary bathroom with four piece suite and Velux window.

Further benefits include: gas central heating; double glazing; monoblock driveway with space for multiple vehicles; side gate access to beautifully manicured rear garden with mature shrubs, lawn and decking area; excellent local amenities and great transport links. Furniture available by separate negotiation.