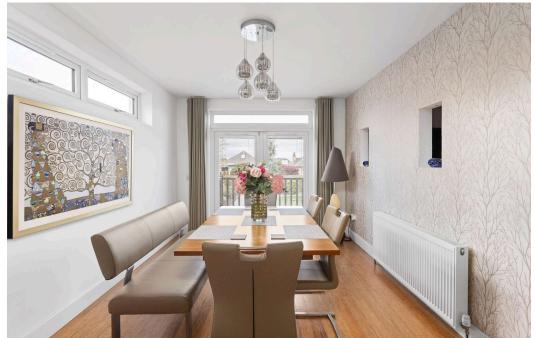

Offered in genuine move-in condition, the impressive accommodation comprises: entrance vestibule; welcoming hallway with cupboard off; bright and spacious living room with French doors leading to rear garden; stylish open plan kitchen / dining room with base and wall mounted units, integrated appliances, breakfast bar and French doors to rear garden; generously sized double bedroom 1 with bay window and ensuite shower room off; double bedroom 2 with ensuite shower room; front facing sitting room / double bedroom 5 with bay window; carpeted stair to upper landing with cupboard off and Velux window with views towards Arthurs' Seat; well proportioned double bedrooms 3 & 4 and contemporary bathroom with four piece suite and Velux window.