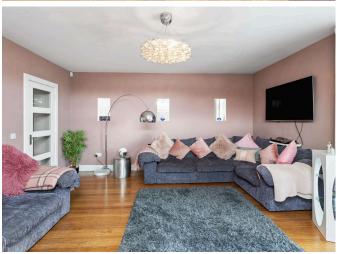

Offered in genuine move-in condition, the impressive accommodation comprises: entrance vestibule; welcoming hallway with cupboard off; bright and spacious living room with French doors leading to rear garden; stylish open plan kitchen / dining room with base and wall mounted units, integrated appliances, breakfast bar and French doors to rear garden; generously sized double bedroom 1 with bay window and ensuite shower room off; double bedroom 2 with ensuite shower room; front facing sitting room / double bedroom 5 with bay window; carpeted stair to upper landing with cupboard off and Velux window with views towards Arthurs' Seat; well proportioned double bedrooms 3 & 4 and contemporary bathroom with four piece suite and Velux window.