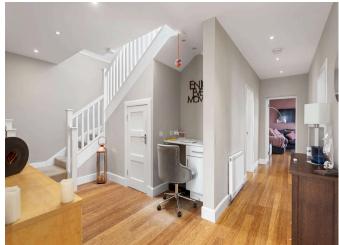

Offered in genuine move-in condition, the impressive accommodation comprises: entrance vestibule; welcoming hallway with cupboard off; bright and spacious living room with French doors leading to rear garden; stylish open plan kitchen / dining room with base and wall mounted units, integrated appliances, breakfast bar and French doors to rear garden; generously sized double bedroom 1 with bay window and ensuite shower room off; double bedroom 2 with ensuite shower room; front facing sitting room / double bedroom 5 with bay window; carpeted stair to upper landing with cupboard off and Velux window with views towards Arthurs' Seat; well proportioned double bedrooms 3 & 4 and contemporary bathroom with four piece suite and Velux window.