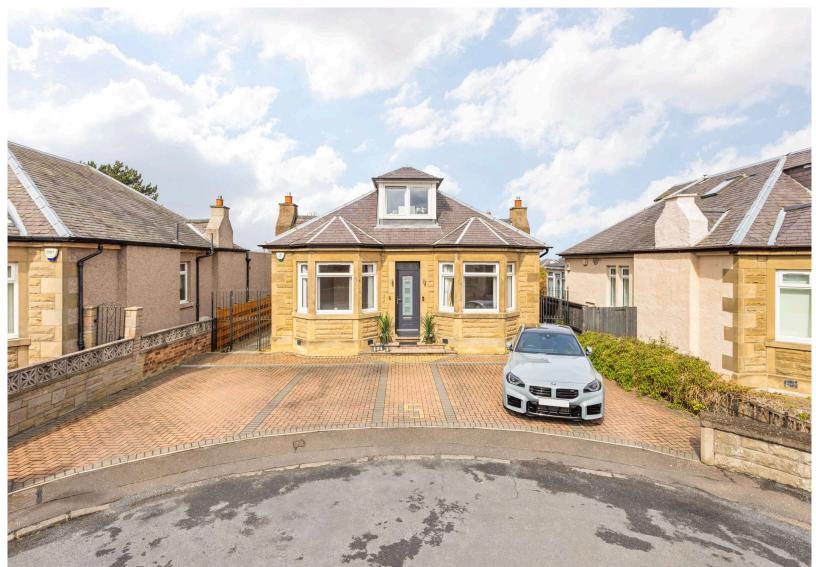

## **DESCRIPTION**

Durham Grove is a wonderfully presented and exceptionally spacious 5 bedroom detached bungalow, situated in a quiet cul-de-sac located within the highly desirable Duddingston district.

Further benefits include: gas central heating; double glazing; monoblock driveway with space for multiple vehicles; side gate access to beautifully manicured rear garden with mature shrubs, lawn and decking area; excellent local amenities and great transport links. Furniture available by separate negotiation.