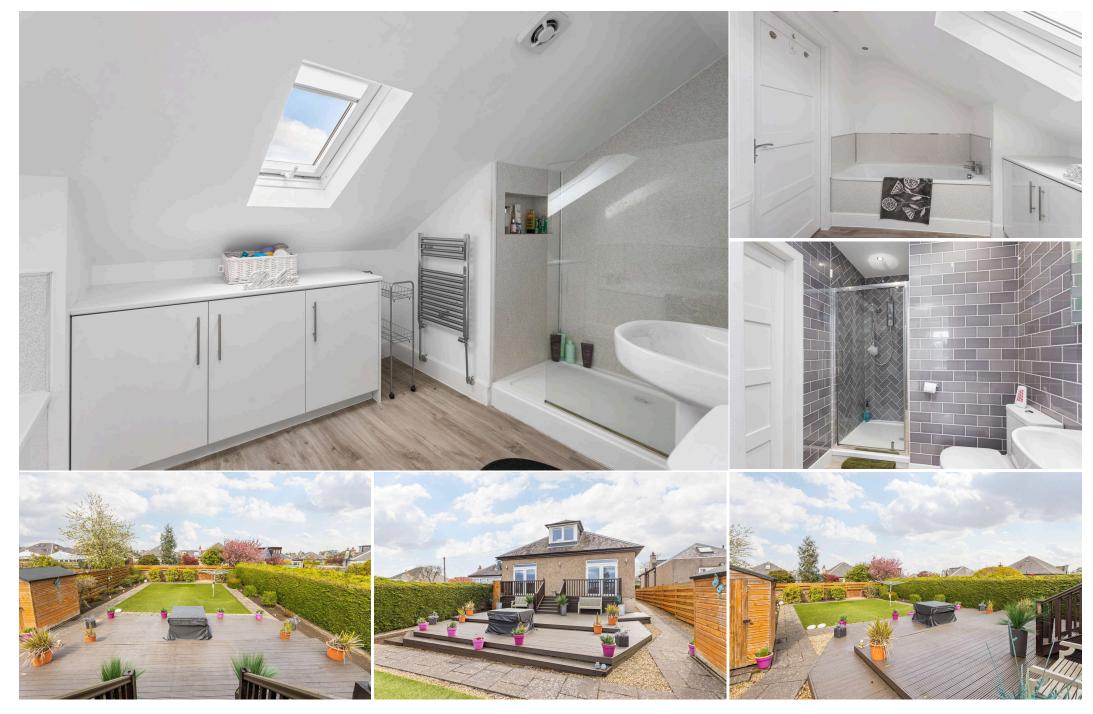

Offered in genuine move-in condition, the impressive accommodation comprises: entrance vestibule; welcoming hallway with cupboard off; bright and spacious living room with French doors leading to rear garden; stylish open plan kitchen / dining room with base and wall mounted units, integrated appliances, breakfast bar and French doors to rear garden; generously sized double bedroom 1 with bay window and ensuite shower room off; double bedroom 2 with ensuite shower room; front facing sitting room / double bedroom 5 with bay window; carpeted stair to upper landing with cupboard off and Velux window with views towards Arthurs' Seat; well proportioned double bedrooms 3 & 4 and contemporary bathroom with four piece suite and Velux window.

Further benefits include: gas central heating; double glazing; monoblock driveway with space for multiple vehicles; side gate access to beautifully manicured rear garden with mature shrubs, lawn and decking area; excellent local amenities and great transport links. Furniture available by separate negotiation.