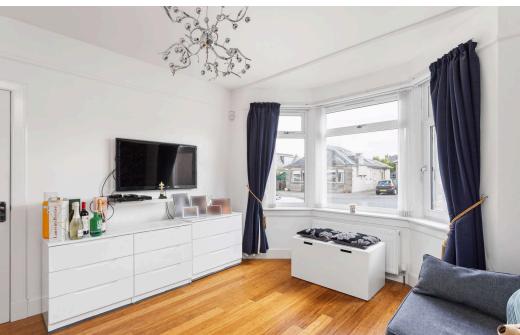

Offered in genuine move-in condition, the impressive accommodation comprises: entrance vestibule; welcoming hallway with cupboard off; bright and spacious living room with French doors leading to rear garden; stylish open plan kitchen / dining room with base and wall mounted units, integrated appliances, breakfast bar and French doors to rear garden; generously sized double bedroom 1 with bay window and ensuite shower room off; double bedroom 2 with ensuite shower room; front facing sitting room / double bedroom 5 with bay window; carpeted stair to upper landing with cupboard off and Velux window with views towards Arthurs' Seat; well proportioned double bedrooms 3 & 4 and contemporary bathroom with four piece suite and Velux window.