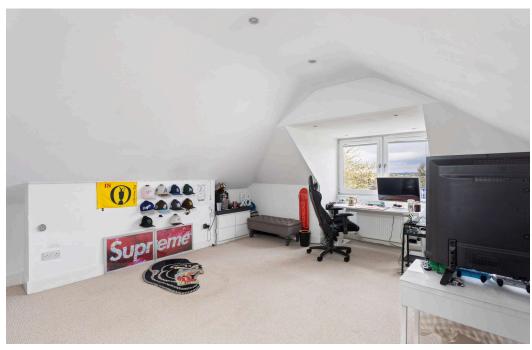

Offered in genuine move-in condition, the impressive accommodation comprises: entrance vestibule; welcoming hallway with cupboard off; bright and spacious living room with French doors leading to rear garden; stylish open plan kitchen / dining room with base and wall mounted units, integrated appliances, breakfast bar and French doors to rear garden; generously sized double bedroom 1 with bay window and ensuite shower room off; double bedroom 2 with ensuite shower room; front facing sitting room / double bedroom 5 with bay window; carpeted stair to upper landing with cupboard off and Velux window with views towards Arthurs' Seat; well proportioned double bedrooms 3 & 4 and contemporary bathroom with four piece suite and Velux window.

Further benefits include: gas central heating; double glazing; monoblock driveway with space for multiple vehicles; side gate access to beautifully manicured rear garden with mature shrubs, lawn and decking area; excellent local amenities and great transport links. Furniture available by separate negotiation.