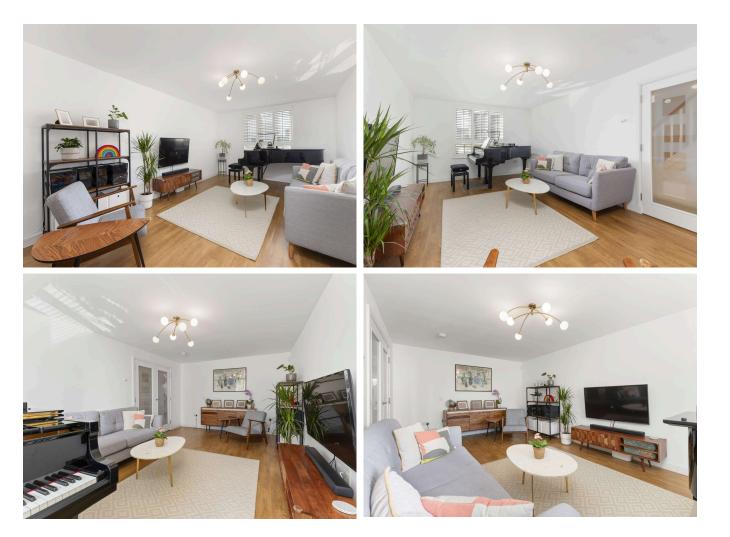

#### DESCRIPTION

Hopper Gardens is a beautifully presented, bright and spacious detached family home with exceptional quality and attention to detail both inside and out. Situated on a quiet cul-de-sac within a sought-after residential development, this generously proportioned property offers bright, flexible living over ground and first floor. Early viewing is highly recommended. The accommodation comprises: welcoming hallway; bright and spacious, front facing living room; modern kitchen / dining room with access on to the rear garden via French doors; separate utility room offers ample cupboard space and leads to a fully tiled WC; double bedroom 1 with wardrobe space and contemporary en-suite shower room with mains fed shower; double bedroom 2, again with tiled en-suite shower room; double bedroom 3; double bedroom 4; versatile bedroom 5 and fully tiled family bathroom which completes the accommodation on offer. Externally, the home features a low maintenance lawn and secure gated side access to the enclosed rear garden. The landscaped rear garden boasts a large patio area, perfect for a table and chairs for entertaining within the summer months. Additional features include gas central heating, double glazing, a monoblock driveway with space for two vehicles, and a single garage with an up-and-over door.