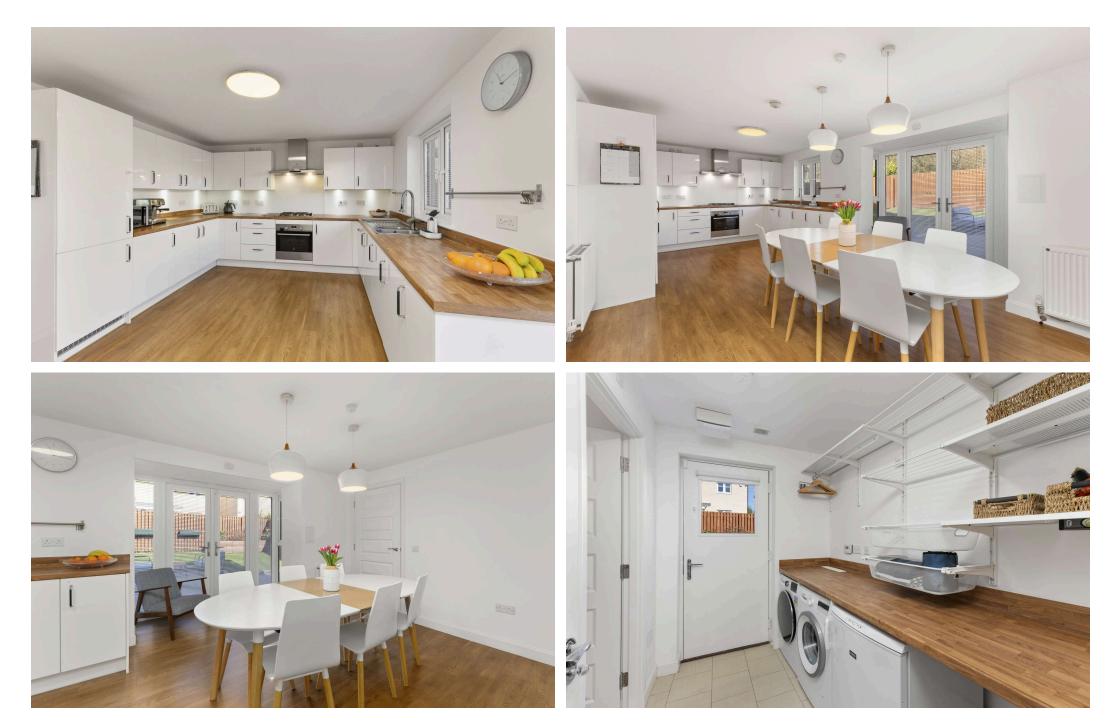

#### DESCRIPTION

Hopper Gardens is a beautifully presented, bright and spacious detached family home with exceptional quality and attention to detail both inside and out. Situated on a quiet cul-de-sac within a sought-after residential development, this generously proportioned property offers bright, flexible living over ground and first floor. Early viewing is highly recommended. The accommodation comprises: welcoming hallway; bright and spacious, front facing living room; modern kitchen / dining room with access on to the rear garden via French doors; separate utility room offers ample cupboard space and leads to a fully tiled WC; double bedroom 1 with wardrobe space and contemporary en-suite shower room with mains fed shower; double bedroom 2, again with tiled en-suite shower room; double bedroom 3; double bedroom 4; versatile bedroom 5 and fully tiled family bathroom which completes the accommodation on offer. Externally, the home features a low maintenance lawn and secure gated side access to the enclosed rear garden. The landscaped rear garden boasts a large patio area, perfect for a table and chairs for entertaining within the summer months. Additional features include gas central heating, double glazing, a monoblock driveway with space for two vehicles, and a single garage with an up-and-over door.