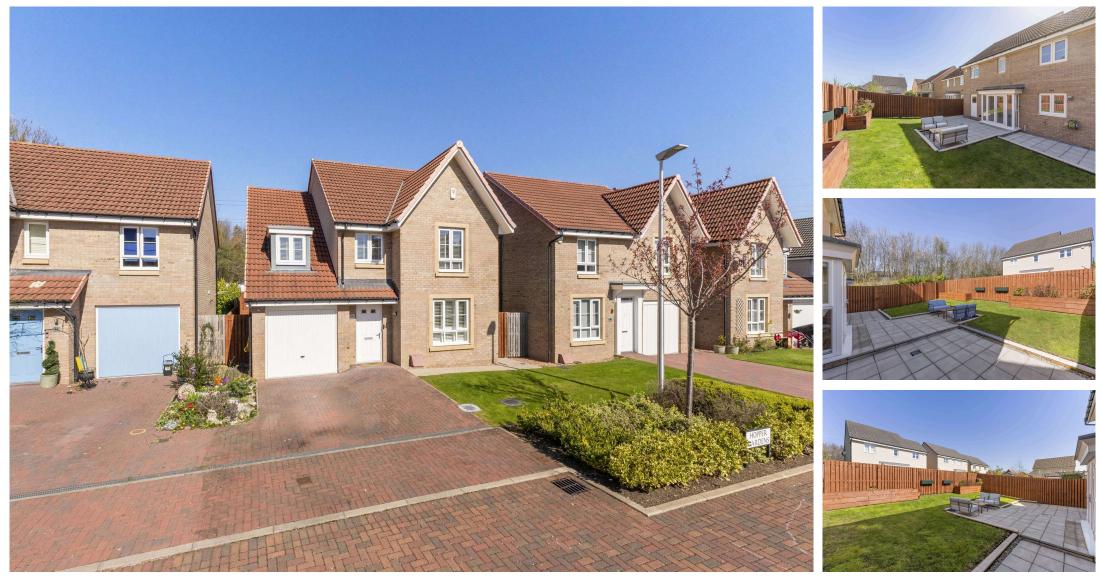

#### DESCRIPTION

Hopper Gardens is a beautifully presented, bright and spacious detached family home with exceptional quality and attention to detail both inside and out. Situated on a quiet cul-de-sac within a sought-after residential development, this generously proportioned property offers bright, flexible living over ground and first floor. Early viewing is highly recommended. The accommodation comprises: welcoming hallway; bright and spacious, front facing living room; modern kitchen / dining room with access on to the rear garden via French doors; separate utility room offers ample cupboard space and leads to a fully tiled WC; double bedroom 1 with wardrobe space and contemporary en-suite shower room with mains fed shower; double bedroom 2, again with tiled en-suite shower room; double bedroom 3; double bedroom 4; versatile bedroom 5 and fully tiled family bathroom which completes the accommodation on offer. Externally, the home features a low maintenance lawn and secure gated side access to the enclosed rear garden. The landscaped rear garden boasts a large patio area, perfect for a table and chairs for entertaining within the summer months. Additional features include gas central heating, double glazing, a monoblock driveway with space for two vehicles, and a single garage with an up-and-over door.