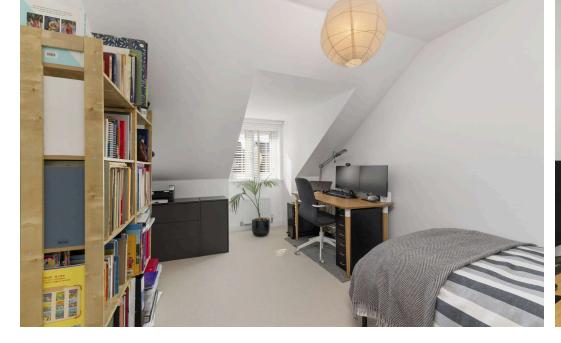

# "Hopper Gardens is a beautifully presented, bright and spacious detached family home"

- HALLWAY
- LIVING ROOM
- KITCHEN/DINER
- UTILITY ROOM
- DOWNSTAIRS W.C
- BEDROOM ONE (DOUBLE)
- EN-SUITE SHOWER ROOM
- BEDROOM TWO (DOUBLE)
- EN-SUITE SHOWER ROOM
- BEDROOM THREE (DOUBLE)
- BEDROOM FOUR (DOUBLE)
- BEDROOM FIVE
- BATHROOM
- GAS CENTRAL HEATING
- DOUBLE GLAZING
- GARAGE

#### DESCRIPTION

Hopper Gardens is a beautifully presented, bright and spacious detached family home with exceptional quality and attention to detail both inside and out. Situated on a quiet cul-de-sac within a sought-after residential development, this generously proportioned property offers bright, flexible living over ground and first floor. Early viewing is highly recommended. The accommodation comprises: welcoming hallway; bright and spacious, front facing living room; modern kitchen / dining room with access on to the rear garden via French doors; separate utility room offers ample cupboard space and leads to a fully tiled WC; double bedroom 1 with wardrobe space and contemporary en-suite shower room with mains fed shower; double bedroom 2, again with tiled en-suite shower room; double bedroom 3; double bedroom 4; versatile bedroom 5 and fully tiled family bathroom which completes the accommodation on offer. Externally, the home features a low maintenance lawn and secure gated side access to the enclosed rear garden. The landscaped rear garden boasts a large patio area, perfect for a table and chairs for entertaining within the summer months. Additional features include gas central heating, double glazing, a monoblock driveway with space for two vehicles, and a single garage with an up-and-over door.