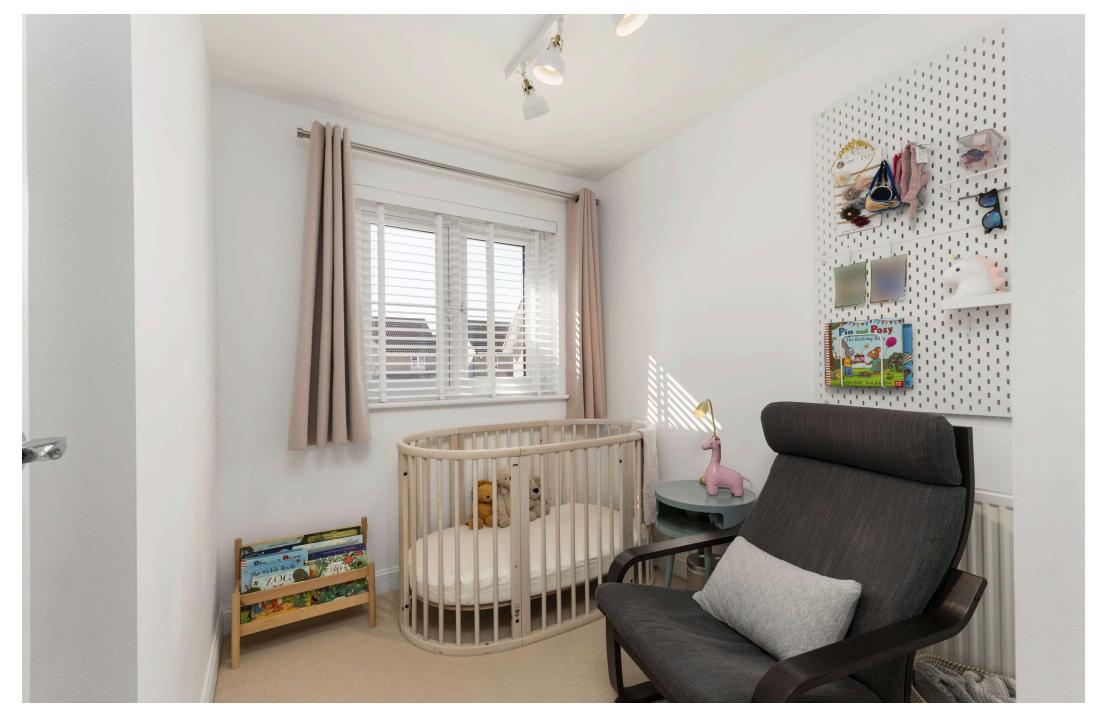

# "Hopper Gardens is a beautifully presented, bright and spacious detached family home"

- HALLWAY
- LIVING ROOM
- KITCHEN/DINER
- UTILITY ROOM
- DOWNSTAIRS W.C
- BEDROOM ONE (DOUBLE)
- EN-SUITE SHOWER ROOM
- BEDROOM TWO (DOUBLE)
- EN-SUITE SHOWER ROOM
- BEDROOM THREE (DOUBLE)
- BEDROOM FOUR (DOUBLE)
- BEDROOM FIVE
- BATHROOM
- GAS CENTRAL HEATING
- DOUBLE GLAZING
- GARAGE

#### DESCRIPTION

Hopper Gardens is a beautifully presented, bright and spacious detached family home with exceptional quality and attention to detail both inside and out. Situated on a quiet cul-de-sac within a sought-after residential development, this generously proportioned property offers bright, flexible living over ground and first floor. Early viewing is highly recommended. The accommodation comprises: welcoming hallway; bright and spacious, front facing living room; modern kitchen / dining room with access on to the rear garden via French doors; separate utility room offers ample cupboard space and leads to a fully tiled WC; double bedroom 1 with wardrobe space and contemporary en-suite shower room with mains fed shower; double bedroom 2, again with tiled en-suite shower room; double bedroom 3; double bedroom 4; versatile bedroom 5 and fully tiled family bathroom which completes the accommodation on offer. Externally, the home features a low maintenance lawn and secure gated side access to the enclosed rear garden. The landscaped rear garden boasts a large patio area, perfect for a table and chairs for entertaining within the summer months. Additional features include gas central heating, double glazing, a monoblock driveway with space for two vehicles, and a single garage with an up-and-over door.