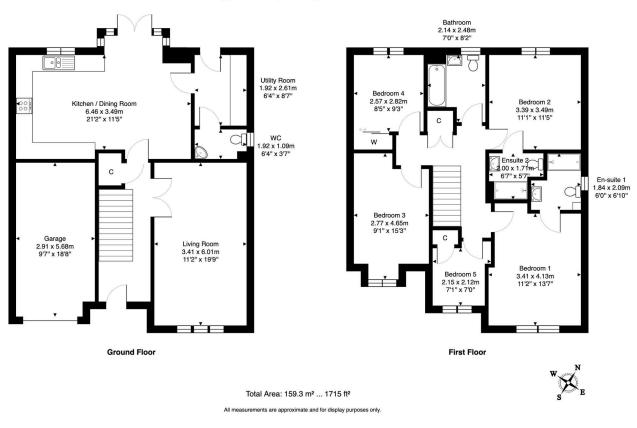

# "Hopper Gardens is a beautifully presented, bright and spacious detached family home"

- HALLWAY
- LIVING ROOM
- KITCHEN/DINER
- UTILITY ROOM
- DOWNSTAIRS W.C
- BEDROOM ONE (DOUBLE)
- EN-SUITE SHOWER ROOM
- BEDROOM TWO (DOUBLE)
- EN-SUITE SHOWER ROOM
- BEDROOM THREE (DOUBLE)
- BEDROOM FOUR (DOUBLE)
- BEDROOM FIVE
- BATHROOM
- GAS CENTRAL HEATING
- DOUBLE GLAZING
- GARAGE

#### DESCRIPTION

Hopper Gardens is a beautifully presented, bright and spacious detached family home with exceptional quality and attention to detail both inside and out. Situated on a quiet cul-de-sac within a sought-after residential development, this generously proportioned property offers bright, flexible living over ground and first floor. Early viewing is highly recommended. The accommodation comprises: welcoming hallway; bright and spacious, front facing living room; modern kitchen / dining room with access on to the rear garden via French doors; separate utility room offers ample cupboard space and leads to a fully tiled WC; double bedroom 1 with wardrobe space and contemporary en-suite shower room with mains fed shower; double bedroom 2, again with tiled en-suite shower room; double bedroom 3; double bedroom 4; versatile bedroom 5 and fully tiled family bathroom which completes the accommodation on offer. Externally, the home features a low maintenance lawn and secure gated side access to the enclosed rear garden. The landscaped rear garden boasts a large patio area, perfect for a table and chairs for entertaining within the summer months. Additional features include gas central heating, double glazing, a monoblock driveway with space for two vehicles, and a single garage with an up-and-over door.