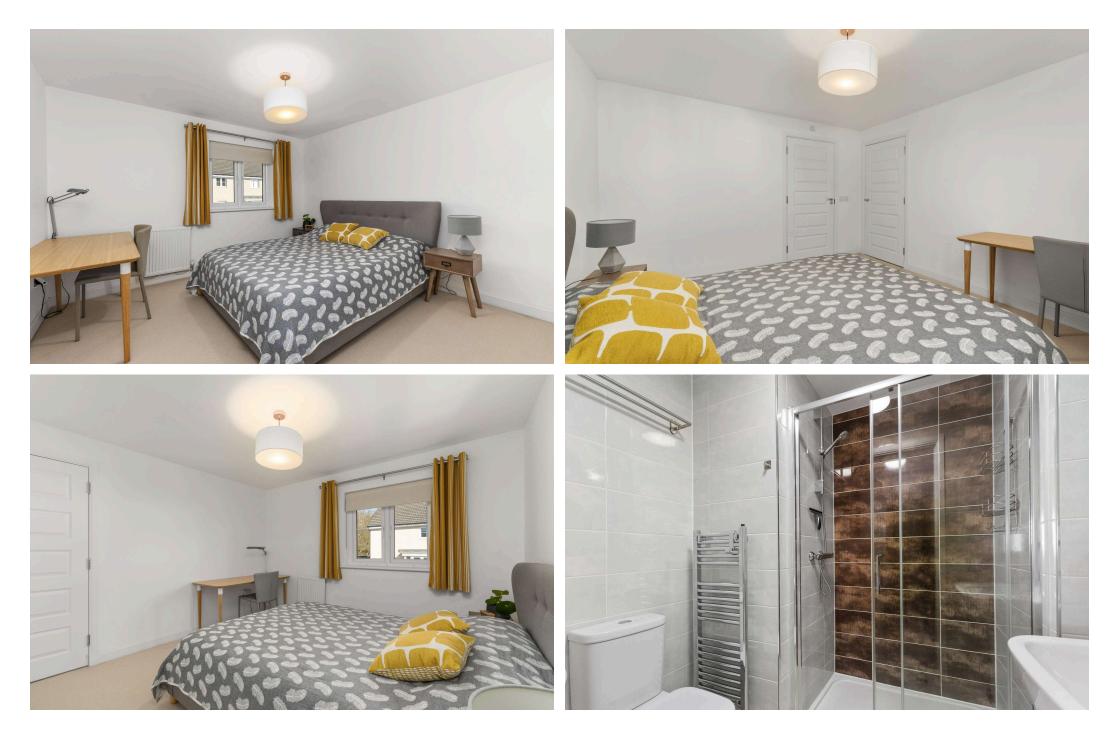

#### DESCRIPTION

Hopper Gardens is a beautifully presented, bright and spacious detached family home with exceptional quality and attention to detail both inside and out. Situated on a quiet cul-de-sac within a sought-after residential development, this generously proportioned property offers bright, flexible living over ground and first floor. Early viewing is highly recommended. The accommodation comprises: welcoming hallway; bright and spacious, front facing living room; modern kitchen / dining room with access on to the rear garden via French doors; separate utility room offers ample cupboard space and leads to a fully tiled WC; double bedroom 1 with wardrobe space and contemporary en-suite shower room with mains fed shower; double bedroom 2, again with tiled en-suite shower room; double bedroom 3; double bedroom 4; versatile bedroom 5 and fully tiled family bathroom which completes the accommodation on offer. Externally, the home features a low maintenance lawn and secure gated side access to the enclosed rear garden. The landscaped rear garden boasts a large patio area, perfect for a table and chairs for entertaining within the summer months. Additional features include gas central heating, double glazing, a monoblock driveway with space for two vehicles, and a single garage with an up-and-over door.