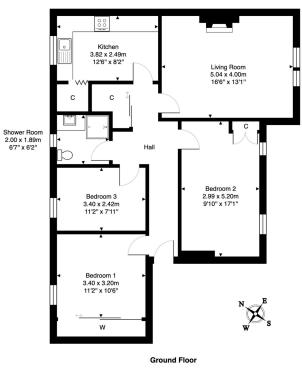

11a Mansfield Road, Musselburgh, EH21 7DS

Total Area: 87.5 m<sup>2</sup> ... 942 ft<sup>2</sup>
All measurements are approximate and for display purposes only

266-268 Portobello High Street, Edinburgh, EH15 2AT T: 0131 669 2121 Fraser Falconer - 07825 951348 admin@annan.co.uk