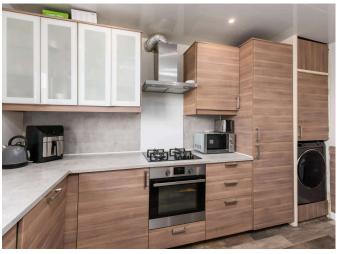

#### **DESCRIPTION**

11A Mansfield Road is a beautifully presented, bright and spacious 3 double bedroom first floor flat, ideally situated to take advantage of Musselburgh's vast amenities.

Offering family-sized accommodation in genuine move-in condition, the property which is entered via a secure door entry system, comprises: well maintained shared stair; welcoming entrance hall with cupboard off with sliding doors; well-proportioned living / dining room with feature fireplace and space for a table and chairs; modern and well-equipped breakfasting kitchen with built in cooker and gas hob; generously sized double bedroom one with twin windows and built in wardrobe; double bedrooms two with built in wardrobes; bedroom three with built in wardrobes and contemporary shower room. Further benefits include gas central heating; double glazing; private rear garden area; private external cellar providing ample storage; unrestricted street parking; great local amenities and good transport links.