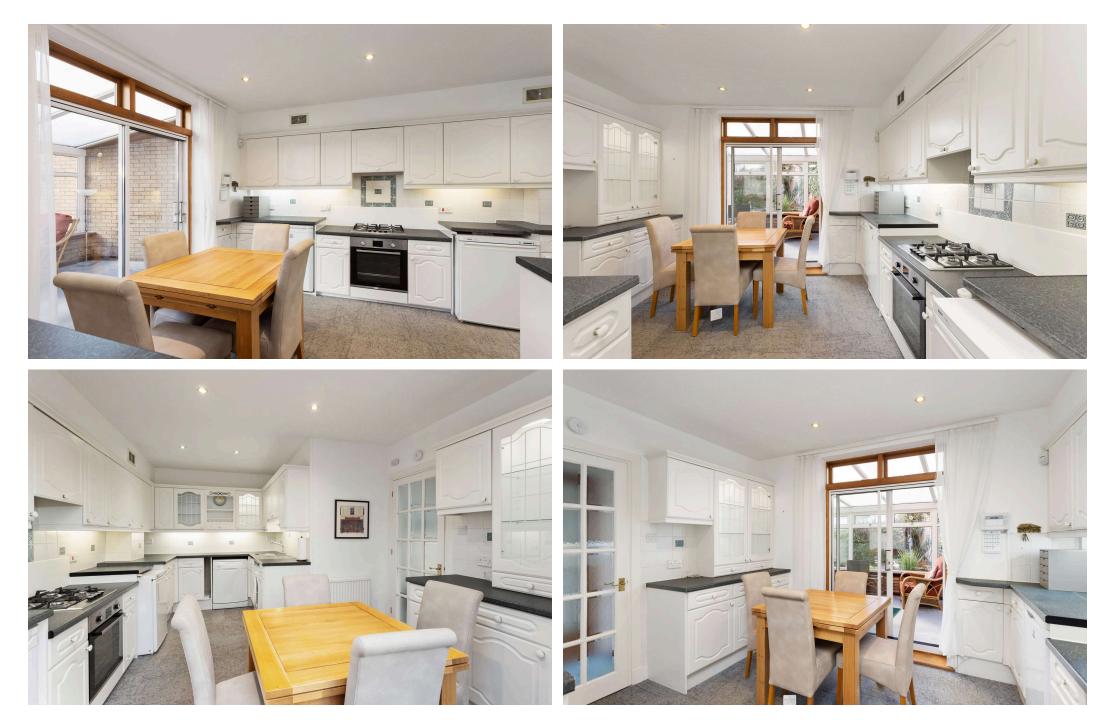

# DESCRIPTION

Mitchellfield, 64 Millhill is a bright and exceptionally spacious 4 bedroom detached house, situated in the popular district of Musselburgh.

The generous accommodation, offers a flexible layout and comprises: entrance vestibule leading to welcoming hallway with cupboard off; impressive baywindowed living room overlooking enclosed private garden; good sized dining room; well-equipped dining kitchen with ample floor and wall mounted units, integrated gas hob and electric oven and sliding patio door leading through to conservatory; bathroom with four piece suite; carpeted stair leading to upper landing, with beautiful stained glass window; well-proportioned double bedroom 1, currently utilised as a sitting room, featuring bay window, ornate cornicing, fireplace and Edinburgh Press; double bedrooms 2 & 3; bedroom 4 which could be utilised as a home office and shower room.