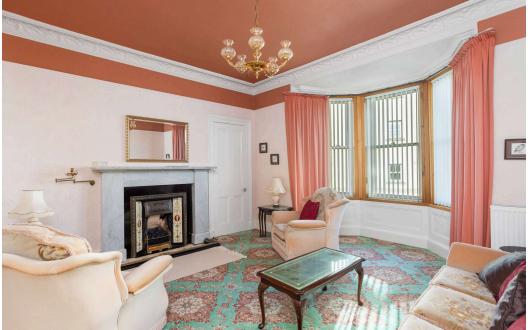

# DESCRIPTION

Mitchellfield, 64 Millhill is a bright and exceptionally spacious 4 bedroom detached house, situated in the popular district of Musselburgh.

The generous accommodation, offers a flexible layout and comprises: entrance vestibule leading to welcoming hallway with cupboard off; impressive baywindowed living room overlooking enclosed private garden; good sized dining room; well-equipped dining kitchen with ample floor and wall mounted units, integrated gas hob and electric oven and sliding patio door leading through to conservatory; bathroom with four piece suite; carpeted stair leading to upper landing, with beautiful stained glass window; well-proportioned double bedroom 1, currently utilised as a sitting room, featuring bay window, ornate cornicing, fireplace and Edinburgh Press; double bedrooms 2 & 3; bedroom 4 which could be utilised as a home office and shower room.