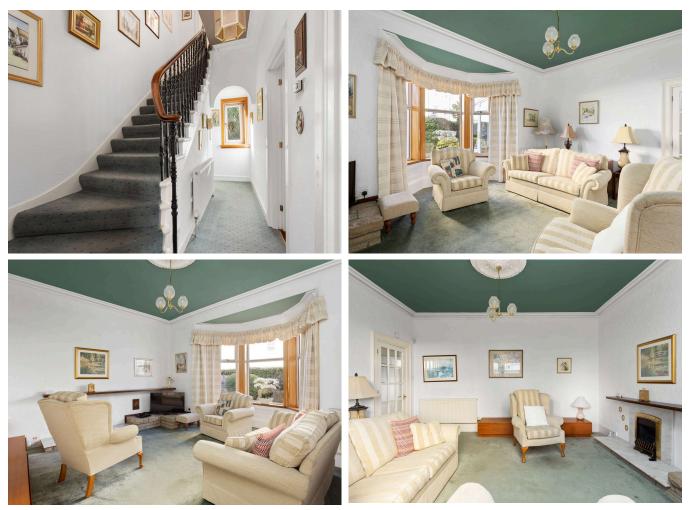

# DESCRIPTION

Mitchellfield, 64 Millhill is a bright and exceptionally spacious 4 bedroom detached house, situated in the popular district of Musselburgh.

The generous accommodation, offers a flexible layout and comprises: entrance vestibule leading to welcoming hallway with cupboard off; impressive baywindowed living room overlooking enclosed private garden; good sized dining room; well-equipped dining kitchen with ample floor and wall mounted units, integrated gas hob and electric oven and sliding patio door leading through to conservatory; bathroom with four piece suite; carpeted stair leading to upper landing, with beautiful stained glass window; well-proportioned double bedroom 1, currently utilised as a sitting room, featuring bay window, ornate cornicing, fireplace and Edinburgh Press; double bedrooms 2 & 3; bedroom 4 which could be utilised as a home office and shower room.