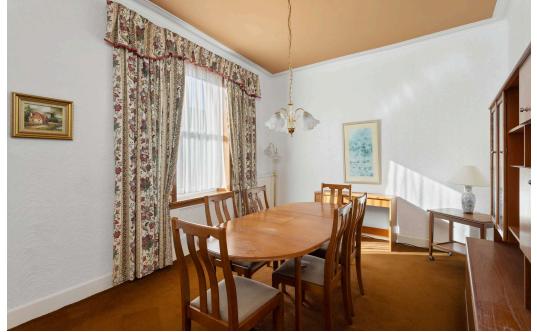

# DESCRIPTION

Mitchellfield, 64 Millhill is a bright and exceptionally spacious 4 bedroom detached house, situated in the popular district of Musselburgh.

The generous accommodation, offers a flexible layout and comprises: entrance vestibule leading to welcoming hallway with cupboard off; impressive baywindowed living room overlooking enclosed private garden; good sized dining room; well-equipped dining kitchen with ample floor and wall mounted units, integrated gas hob and electric oven and sliding patio door leading through to conservatory; bathroom with four piece suite; carpeted stair leading to upper landing, with beautiful stained glass window; well-proportioned double bedroom 1, currently utilised as a sitting room, featuring bay window, ornate cornicing, fireplace and Edinburgh Press; double bedrooms 2 & 3; bedroom 4 which could be utilised as a home office and shower room.