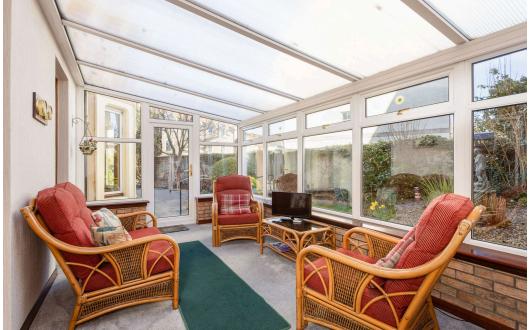

# DESCRIPTION

Mitchellfield, 64 Millhill is a bright and exceptionally spacious 4 bedroom detached house, situated in the popular district of Musselburgh.

The generous accommodation, offers a flexible layout and comprises: entrance vestibule leading to welcoming hallway with cupboard off; impressive baywindowed living room overlooking enclosed private garden; good sized dining room; well-equipped dining kitchen with ample floor and wall mounted units, integrated gas hob and electric oven and sliding patio door leading through to conservatory; bathroom with four piece suite; carpeted stair leading to upper landing, with beautiful stained glass window; well-proportioned double bedroom 1, currently utilised as a sitting room, featuring bay window, ornate cornicing, fireplace and Edinburgh Press; double bedrooms 2 & 3; bedroom 4 which could be utilised as a home office and shower room.