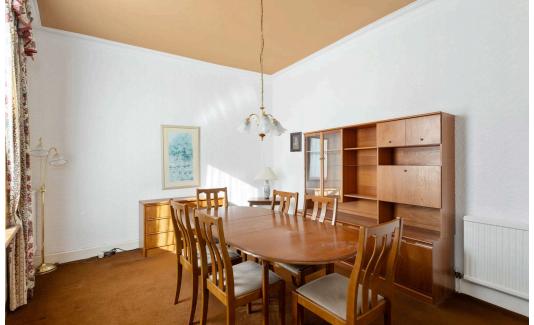

# DESCRIPTION

Mitchellfield, 64 Millhill is a bright and exceptionally spacious 4 bedroom detached house, situated in the popular district of Musselburgh.

The generous accommodation, offers a flexible layout and comprises: entrance vestibule leading to welcoming hallway with cupboard off; impressive baywindowed living room overlooking enclosed private garden; good sized dining room; well-equipped dining kitchen with ample floor and wall mounted units, integrated gas hob and electric oven and sliding patio door leading through to conservatory; bathroom with four piece suite; carpeted stair leading to upper landing, with beautiful stained glass window; well-proportioned double bedroom 1, currently utilised as a sitting room, featuring bay window, ornate cornicing, fireplace and Edinburgh Press; double bedrooms 2 & 3; bedroom 4 which could be utilised as a home office and shower room.