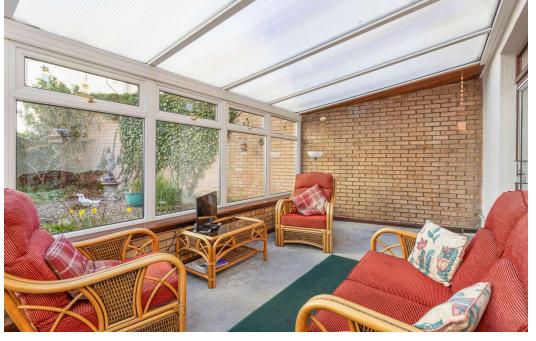

# DESCRIPTION

Mitchellfield, 64 Millhill is a bright and exceptionally spacious 4 bedroom detached house, situated in the popular district of Musselburgh.

The generous accommodation, offers a flexible layout and comprises: entrance vestibule leading to welcoming hallway with cupboard off; impressive baywindowed living room overlooking enclosed private garden; good sized dining room; well-equipped dining kitchen with ample floor and wall mounted units, integrated gas hob and electric oven and sliding patio door leading through to conservatory; bathroom with four piece suite; carpeted stair leading to upper landing, with beautiful stained glass window; well-proportioned double bedroom 1, currently utilised as a sitting room, featuring bay window, ornate cornicing, fireplace and Edinburgh Press; double bedrooms 2 & 3; bedroom 4 which could be utilised as a home office and shower room.