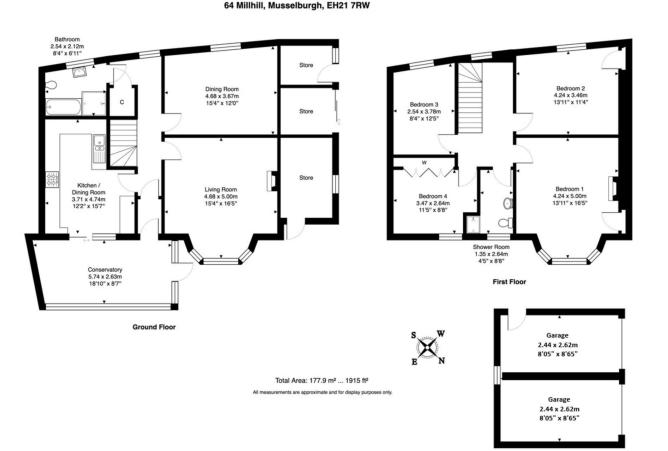

Mitchellfield, 64 Millhill Musselburgh, EH21 7RW

"Mitchellfield, 64 Millhill is a bright and exceptionally spacious 4 bedroom detached house with beautifully manicured front & side gardens"

- ENTRANCE HALL
- LIVING ROOM
- DINING ROOM
- DINING KITCHEN
- CONSERVATORY
- BEDROOM I (DOUBLE)
- BEDROOM 2 (DOUBLE)
- BEDROOM 3 (DOUBLE)
- BEDROOM 4 / HOME OFFICE
- BATHROOM
- SHOWER ROOM
- DETACHED DOUBLE GARAGE
- FRONT & SIDE GARDEN
- EXCELLENT LOCAL AMENITIES
- GREAT TRANSPORT LINKS

# DESCRIPTION

Mitchellfield, 64 Millhill is a bright and exceptionally spacious 4 bedroom detached house, situated in the popular district of Musselburgh.

The generous accommodation, offers a flexible layout and comprises: entrance vestibule leading to welcoming hallway with cupboard off; impressive baywindowed living room overlooking enclosed private garden; good sized dining room; well-equipped dining kitchen with ample floor and wall mounted units, integrated gas hob and electric oven and sliding patio door leading through to conservatory; bathroom with four piece suite; carpeted stair leading to upper landing, with beautiful stained glass window; well-proportioned double bedroom 1, currently utilised as a sitting room, featuring bay window, ornate cornicing, fireplace and Edinburgh Press; double bedrooms 2 & 3; bedroom 4 which could be utilised as a home office and shower room.

Further benefits include: gas central heating; double glazing; beautifully manicured enclosed private front & side gardens with sizeable lawn and mature shrubs; 3 storage sheds; detached twin garages; excellent local amenities and great transport links.