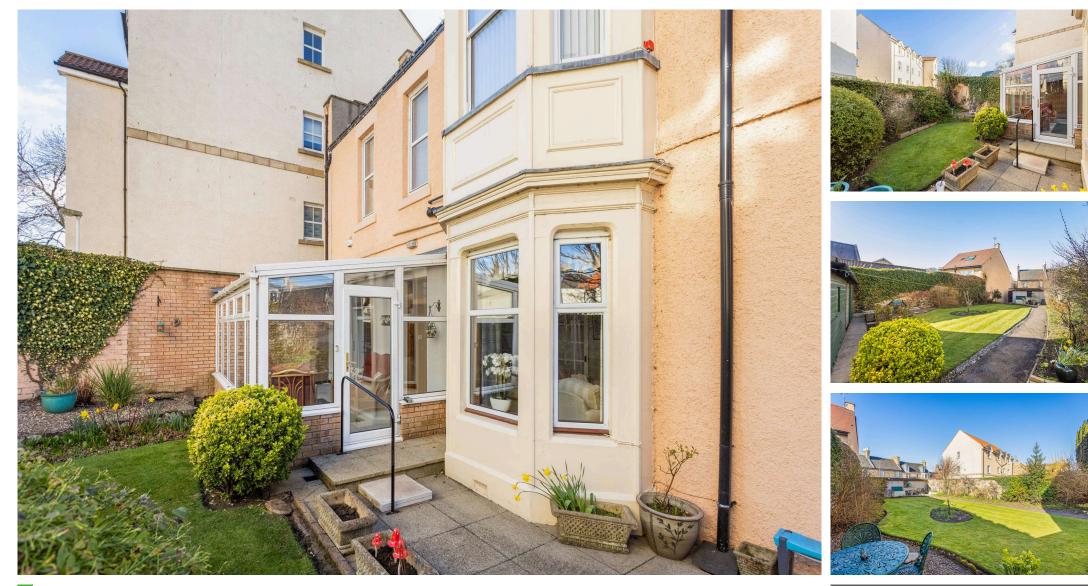

# DESCRIPTION

Mitchellfield, 64 Millhill is a bright and exceptionally spacious 4 bedroom detached house, situated in the popular district of Musselburgh.

The generous accommodation, offers a flexible layout and comprises: entrance vestibule leading to welcoming hallway with cupboard off; impressive baywindowed living room overlooking enclosed private garden; good sized dining room; well-equipped dining kitchen with ample floor and wall mounted units, integrated gas hob and electric oven and sliding patio door leading through to conservatory; bathroom with four piece suite; carpeted stair leading to upper landing, with beautiful stained glass window; well-proportioned double bedroom 1, currently utilised as a sitting room, featuring bay window, ornate cornicing, fireplace and Edinburgh Press; double bedrooms 2 & 3; bedroom 4 which could be utilised as a home office and shower room.

Further benefits include: gas central heating; double glazing; beautifully manicured enclosed private front & side gardens with sizeable lawn and mature shrubs; 3 storage sheds; detached twin garages; excellent local amenities and great transport links.