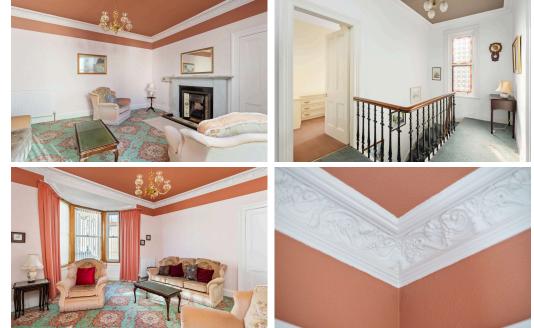

# DESCRIPTION

Mitchellfield, 64 Millhill is a bright and exceptionally spacious 4 bedroom detached house, situated in the popular district of Musselburgh.

The generous accommodation, offers a flexible layout and comprises: entrance vestibule leading to welcoming hallway with cupboard off; impressive baywindowed living room overlooking enclosed private garden; good sized dining room; well-equipped dining kitchen with ample floor and wall mounted units, integrated gas hob and electric oven and sliding patio door leading through to conservatory; bathroom with four piece suite; carpeted stair leading to upper landing, with beautiful stained glass window; well-proportioned double bedroom 1, currently utilised as a sitting room, featuring bay window, ornate cornicing, fireplace and Edinburgh Press; double bedrooms 2 & 3; bedroom 4 which could be utilised as a home office and shower room.

Further benefits include: gas central heating; double glazing; beautifully manicured enclosed private front & side gardens with sizeable lawn and mature shrubs; 3 storage sheds; detached twin garages; excellent local amenities and great transport links.