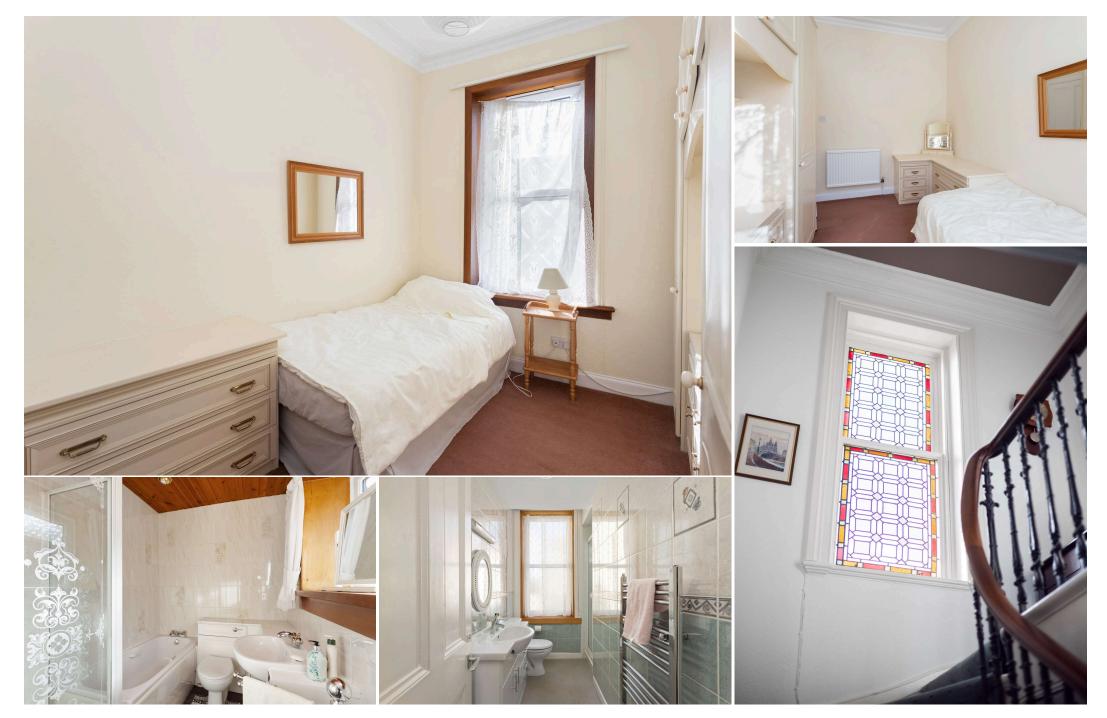

# DESCRIPTION

Mitchellfield, 64 Millhill is a bright and exceptionally spacious 4 bedroom detached house, situated in the popular district of Musselburgh.

The generous accommodation, offers a flexible layout and comprises: entrance vestibule leading to welcoming hallway with cupboard off; impressive baywindowed living room overlooking enclosed private garden; good sized dining room; well-equipped dining kitchen with ample floor and wall mounted units, integrated gas hob and electric oven and sliding patio door leading through to conservatory; bathroom with four piece suite; carpeted stair leading to upper landing, with beautiful stained glass window; well-proportioned double bedroom 1, currently utilised as a sitting room, featuring bay window, ornate cornicing, fireplace and Edinburgh Press; double bedrooms 2 & 3; bedroom 4 which could be utilised as a home office and shower room.