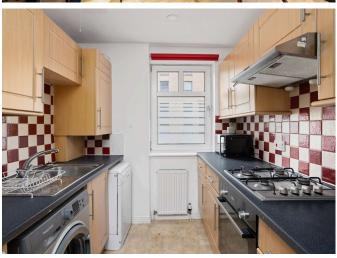

The accommodation which is well presented and tastefully decorated and ready to move into comprises: reception hall; spacious south/west facing living/dining area, separate fitted kitchen with floor and wall mounted units and appliances which include integrated gas oven and hob; two spacious double bedrooms both of which having built-in mirrored wardrobes and a stylish shower room.