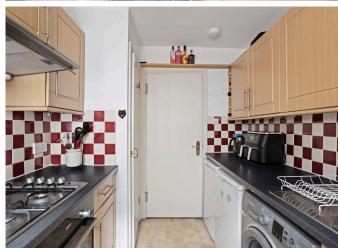

The accommodation which is well presented and tastefully decorated and ready to move into comprises: reception hall; spacious south/west facing living/dining area, separate fitted kitchen with floor and wall mounted units and appliances which include integrated gas oven and hob; two spacious double bedrooms both of which having built-in mirrored wardrobes and a stylish shower room.