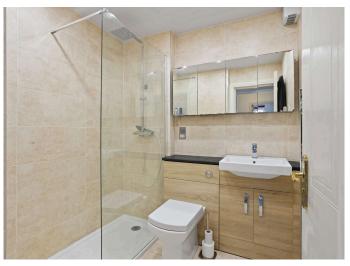

The accommodation which is well presented and tastefully decorated and ready to move into comprises: reception hall; spacious south/west facing living/dining area, separate fitted kitchen with floor and wall mounted units and appliances which include integrated gas oven and hob; two spacious double bedrooms both of which having built-in mirrored wardrobes and a stylish shower room.