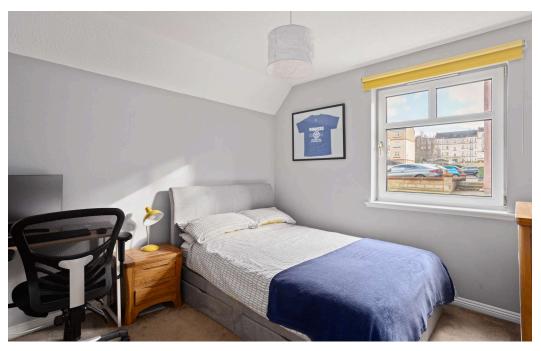

The accommodation which is well presented and tastefully decorated and ready to move into comprises: reception hall; spacious south/west facing living/dining area, separate fitted kitchen with floor and wall mounted units and appliances which include integrated gas oven and hob; two spacious double bedrooms both of which having built-in mirrored wardrobes and a stylish shower room.