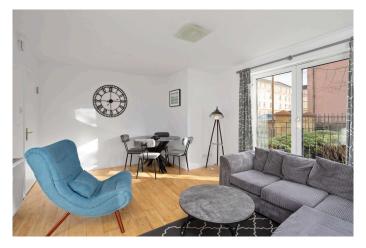

The accommodation which is well presented and tastefully decorated and ready to move into comprises: reception hall; spacious south/west facing living/dining area, separate fitted kitchen with floor and wall mounted units and appliances which include integrated gas oven and hob; two spacious double bedrooms both of which having built-in mirrored wardrobes and a stylish shower room.