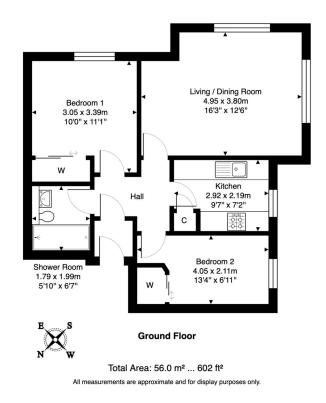

### **DESCRIPTION**

6/2 Sinclair Place is a charming, large bright two-bedroom ground floor flat, occupying prime position within this exclusive modern development boasting lovely landscaped garden grounds. The flat is well positioned and within extremely easy reach of all city centre amenities, plus has the advantage of a private allocated parking space.

The accommodation which is well presented and tastefully decorated and ready to move into comprises: reception hall; spacious south/west facing living/dining area, separate fitted kitchen with floor and wall mounted units and appliances which include integrated gas oven and hob; two spacious double bedrooms both of which having built-in mirrored wardrobes and a stylish shower room.