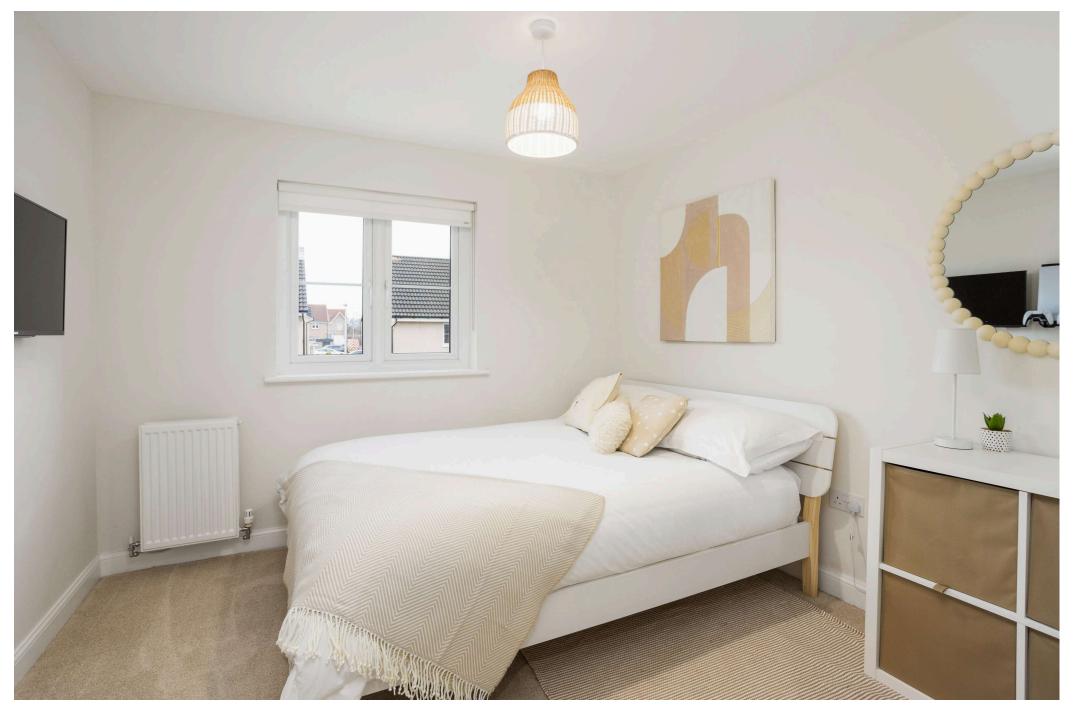

Accommodation comprises: an inviting entrance hall takes you to a bright and spacious living room enjoying a front-facing aspect; an open dining kitchen with a contemporary finish and French doors leading out to the enclosed rear garden, this room is perfect for family life as well as entertaining. The U-shaped kitchen boasts wall and floor and high-spec integrated appliances that include an extractor hood, hob, and oven; utility room which also offers garden access, provides additional storage leaving the dining kitchen streamlined and uncluttered; a well-appointed ground floor WC. A carpeted stairs take you to a light and airy landing. Here you find the four beautifully presented bedrooms. The generous main bedroom one with built-in wardrobes and a sizeable ensuite shower room; the three remaining bedrooms each benefit from built-in wardrobes; family bathroom with shower over the bath.