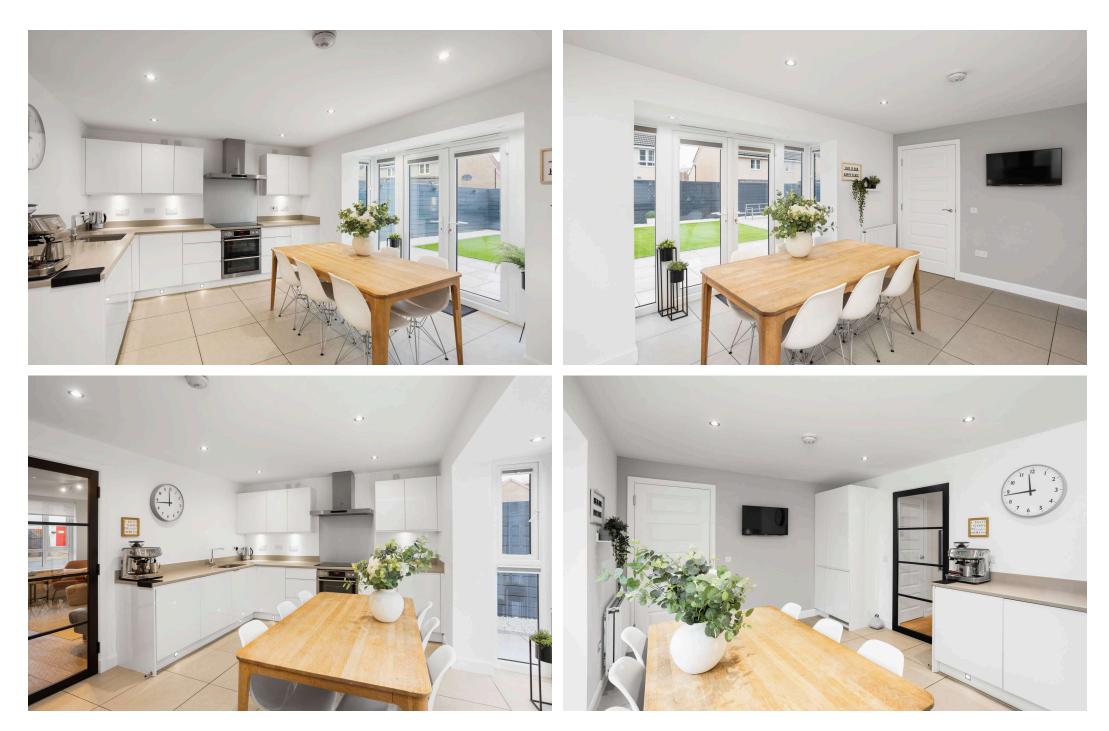

Accommodation comprises: an inviting entrance hall takes you to a bright and spacious living room enjoying a front-facing aspect; an open dining kitchen with a contemporary finish and French doors leading out to the enclosed rear garden, this room is perfect for family life as well as entertaining. The U-shaped kitchen boasts wall and floor and high-spec integrated appliances that include an extractor hood, hob, and oven; utility room which also offers garden access, provides additional storage leaving the dining kitchen streamlined and uncluttered; a well-appointed ground floor WC. A carpeted stairs take you to a light and airy landing. Here you find the four beautifully presented bedrooms. The generous main bedroom one with built-in wardrobes and a sizeable ensuite shower room; the three remaining bedrooms each benefit from built-in wardrobes; family bathroom with shower over the bath.