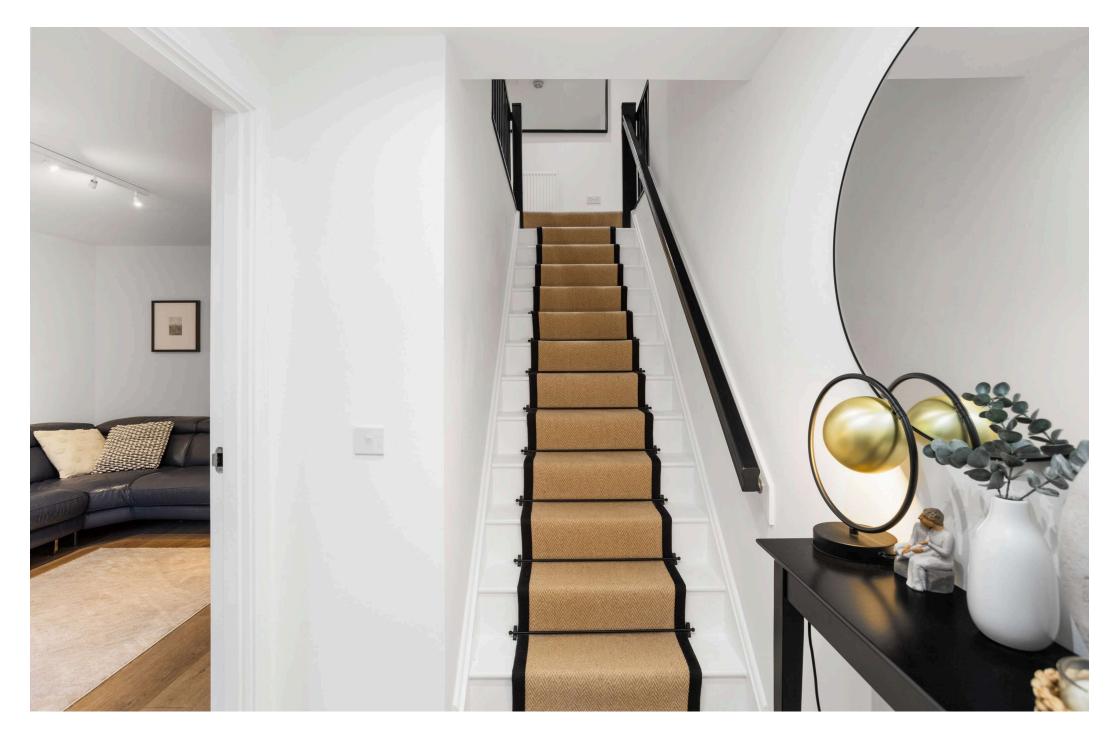

Accommodation comprises: an inviting entrance hall takes you to a bright and spacious living room enjoying a front-facing aspect; an open dining kitchen with a contemporary finish and French doors leading out to the enclosed rear garden, this room is perfect for family life as well as entertaining. The U-shaped kitchen boasts wall and floor and high-spec integrated appliances that include an extractor hood, hob, and oven; utility room which also offers garden access, provides additional storage leaving the dining kitchen streamlined and uncluttered; a well-appointed ground floor WC. A carpeted stairs take you to a light and airy landing. Here you find the four beautifully presented bedrooms. The generous main bedroom one with built-in wardrobes and a sizeable ensuite shower room; the three remaining bedrooms each benefit from built-in wardrobes; family bathroom with shower over the bath.