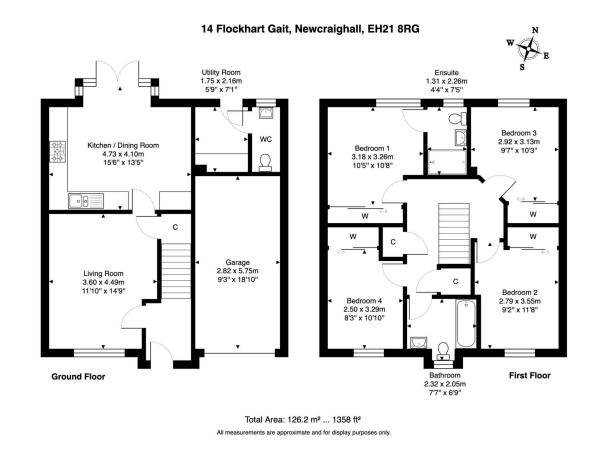

# "14 Flockhart Gait is an impressive four-bedroom detached home presented in pristine condition"

- LIVING ROOM
- KITCHEN/DINING ROOM
- UTILITY ROOM
- DOWNSTAIRS W.C
- BEDROOM ONE (DOUBLE)
- EN-SUITE SHOWER ROOM
- BEDROOM TWO (DOUBLE)
- BEDROOM THREE (DOUBLE)
- BEDROOM FOUR (DOUBLE)
- BATHROOM
- GAS CENTRAL HEATING
- DOUBLE GLAZING
- FRONT & REAR GARDENS
- GARAGE AND DRIVEWAY
- ELECTRIC CAR CHARGING POINT
- FLOORED ATTIC

Accommodation comprises: an inviting entrance hall takes you to a bright and spacious living room enjoying a front-facing aspect; an open dining kitchen with a contemporary finish and French doors leading out to the enclosed rear garden, this room is perfect for family life as well as entertaining. The U-shaped kitchen boasts wall and floor and high-spec integrated appliances that include an extractor hood, hob, and oven; utility room which also offers garden access, provides additional storage leaving the dining kitchen streamlined and uncluttered; a well-appointed ground floor WC. A carpeted stairs take you to a light and airy landing. Here you find the four beautifully presented bedrooms. The generous main bedroom one with built-in wardrobes and a sizeable ensuite shower room; the three remaining bedrooms each benefit from built-in wardrobes; family bathroom with shower over the bath.

Externally, there is a triple car monoblock driveway to the front with access to an integral garage offers additional parking and storage and to the rear is an easily and well maintained enclosed garden mainly porcelain tiled with artificial lawn.