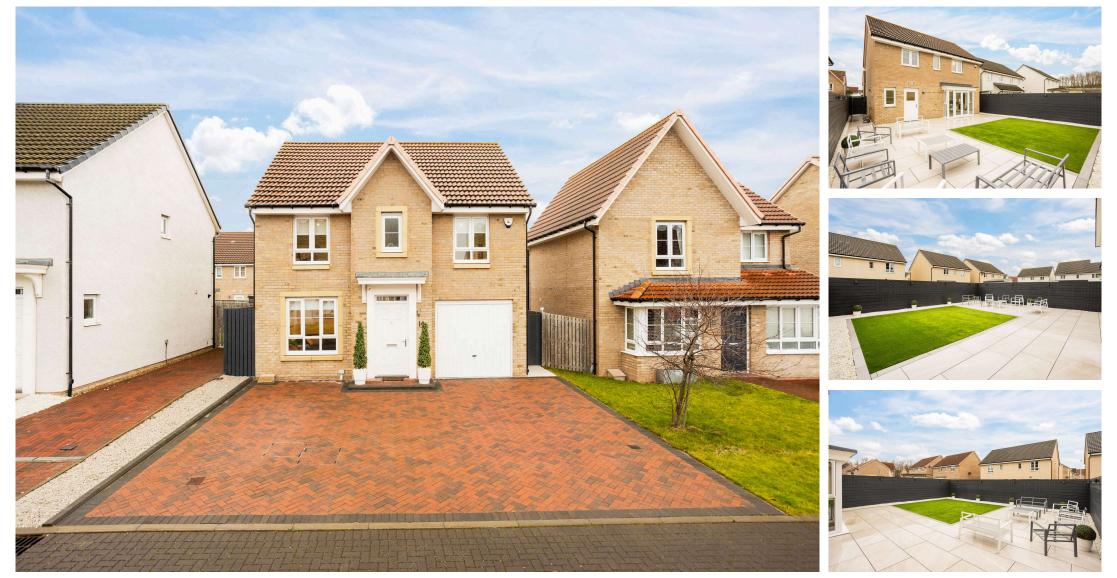

# **14 Flockhart Gait** Newcraighall, EH21 8RG

# "14 Flockhart Gait is an impressive four-bedroom detached home presented in pristine condition"

- LIVING ROOM
- KITCHEN/DINING ROOM
- UTILITY ROOM
- DOWNSTAIRS W.C
- BEDROOM ONE (DOUBLE)
- EN-SUITE SHOWER ROOM
- BEDROOM TWO (DOUBLE)
- BEDROOM THREE (DOUBLE)
- BEDROOM FOUR (DOUBLE)
- BATHROOM
- GAS CENTRAL HEATING
- DOUBLE GLAZING
- FRONT & REAR GARDENS
- GARAGE AND DRIVEWAY
- ELECTRIC CAR CHARGING POINT
- FLOORED ATTIC

# DESCRIPTION

14 Flockhart Gait is an impressive four-bedroom detached home presented in pristine condition and set quietly within a popular Newcraighall residential development. This exceptional home is presented in excellent order and offers contemporary interior with effortlessly stylish decor.

Externally, there is a triple car monoblock driveway to the front with access to an integral garage offers additional parking and storage and to the rear is an easily and well maintained enclosed garden mainly porcelain tiled with artificial lawn.

Further benefits include gas central heating and double glazing, floored attic, electric car charger and outside spotlights on roof to front & rear.

The energy efficiency rating for this property is band C. I4 Flockhart Gait, Newcraighall, Newcraighall, EH21 8RG