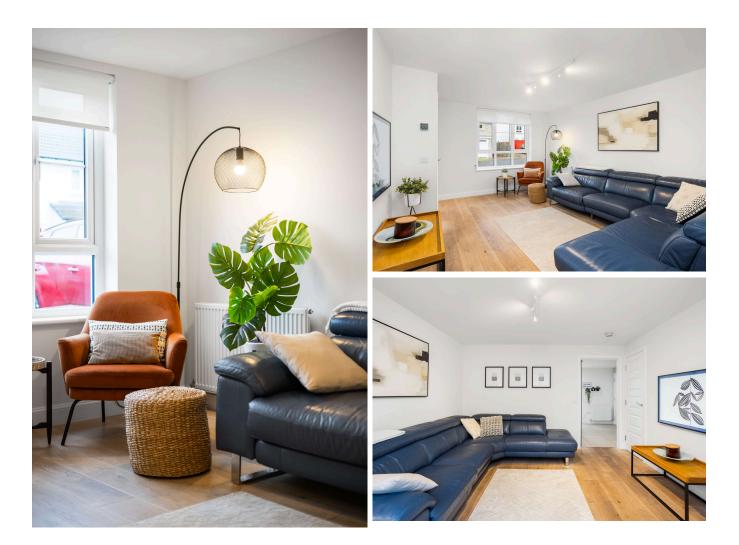

Accommodation comprises: an inviting entrance hall takes you to a bright and spacious living room enjoying a front-facing aspect; an open dining kitchen with a contemporary finish and French doors leading out to the enclosed rear garden, this room is perfect for family life as well as entertaining. The U-shaped kitchen boasts wall and floor and high-spec integrated appliances that include an extractor hood, hob, and oven; utility room which also offers garden access, provides additional storage leaving the dining kitchen streamlined and uncluttered; a well-appointed ground floor WC. A carpeted stairs take you to a light and airy landing. Here you find the four beautifully presented bedrooms. The generous main bedroom one with built-in wardrobes and a sizeable ensuite shower room; the three remaining bedrooms each benefit from built-in wardrobes; family bathroom with shower over the bath.