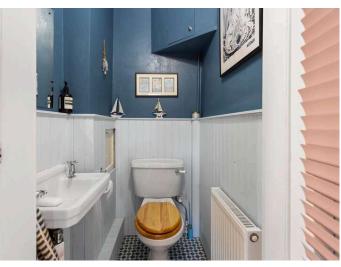

Entered through a well maintained communal stair via secure door entry system, the accommodation comprises: welcoming entrance hall with two cupboards off and Victorian style clothes pulley; bright and spacious living room with feature wood burning stove, ornate cornicing and large walk-in cupboard off; stylish rear facing dining kitchen with integrated electric oven and hob and window seat with stunning sea view; generously proportioned, rear facing double bedroom 1 with sea view; double bedroom 2; contemporary bathroom with mains operated shower over bath and separate WC.