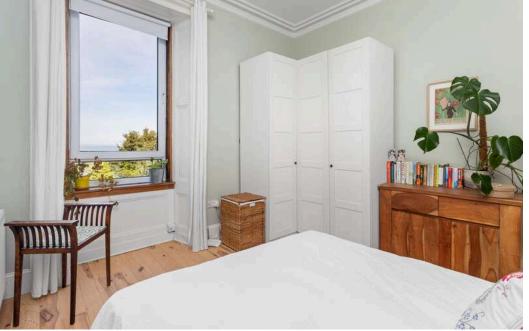

Entered through a well maintained communal stair via secure door entry system, the accommodation comprises: welcoming entrance hall with two cupboards off and Victorian style clothes pulley; bright and spacious living room with feature wood burning stove, ornate cornicing and large walk-in cupboard off; stylish rear facing dining kitchen with integrated electric oven and hob and window seat with stunning sea view; generously proportioned, rear facing double bedroom 1 with sea view; double bedroom 2; contemporary bathroom with mains operated shower over bath and separate WC.