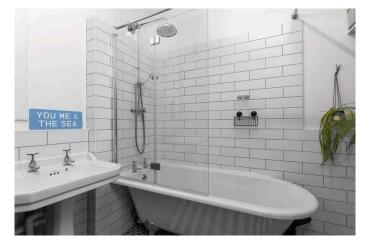

Entered through a well maintained communal stair via secure door entry system, the accommodation comprises: welcoming entrance hall with two cupboards off and Victorian style clothes pulley; bright and spacious living room with feature wood burning stove, ornate cornicing and large walk-in cupboard off; stylish rear facing dining kitchen with integrated electric oven and hob and window seat with stunning sea view; generously proportioned, rear facing double bedroom 1 with sea view; double bedroom 2; contemporary bathroom with mains operated shower over bath and separate WC.