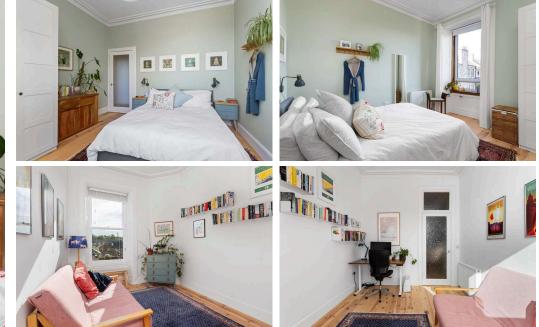

Entered through a well maintained communal stair via secure door entry system, the accommodation comprises: welcoming entrance hall with two cupboards off and Victorian style clothes pulley; bright and spacious living room with feature wood burning stove, ornate cornicing and large walk-in cupboard off; stylish rear facing dining kitchen with integrated electric oven and hob and window seat with stunning sea view; generously proportioned, rear facing double bedroom 1 with sea view; double bedroom 2; contemporary bathroom with mains operated shower over bath and separate WC.