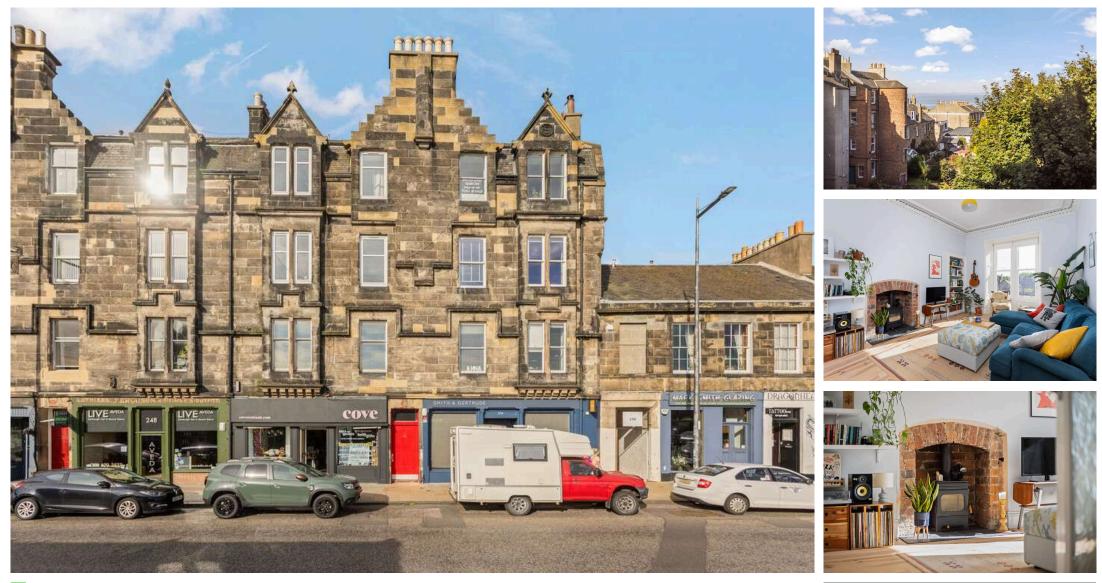

**252/4 Portobello High Street** Edinburgh, EH15 2AT

## DESCRIPTION

252/4 Portobello High Street is a beautifully presented, two bedroom second floor flat offered in genuine move-in condition. The property forms part of a traditional tenement building, situated in the highly sought-after Portobello district.

Entered through a well maintained communal stair via secure door entry system, the accommodation comprises: welcoming entrance hall with two cupboards off and Victorian style clothes pulley; bright and spacious living room with feature wood burning stove, ornate cornicing and large walk-in cupboard off; stylish rear facing dining kitchen with integrated electric oven and hob and window seat with stunning sea view; generously proportioned, rear facing double bedroom 1 with sea view; double bedroom 2; contemporary bathroom with mains operated shower over bath and separate WC.

Further benefits include: gas central heating; double glazed windows; communal rear garden laid to lawn; unrestricted street parking; short walk to beach; excellent local amenities and great transport links.