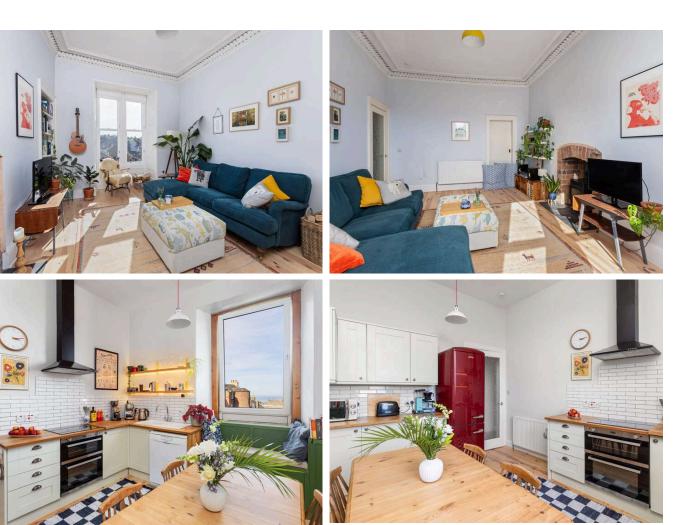

Entered through a well maintained communal stair via secure door entry system, the accommodation comprises: welcoming entrance hall with two cupboards off and Victorian style clothes pulley; bright and spacious living room with feature wood burning stove, ornate cornicing and large walk-in cupboard off; stylish rear facing dining kitchen with integrated electric oven and hob and window seat with stunning sea view; generously proportioned, rear facing double bedroom 1 with sea view; double bedroom 2; contemporary bathroom with mains operated shower over bath and separate WC.

Further benefits include: gas central heating; double glazed windows; communal rear garden laid to lawn; unrestricted street parking; short walk to beach; excellent local amenities and great transport links.