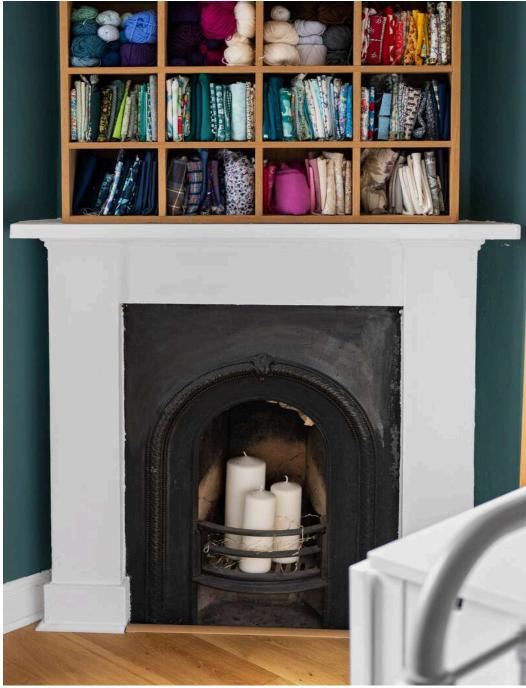

Entered through a well-maintained communal stair via a secure door entry system, the accommodation comprises: entrance hall with storage cupboard off; living room with feature fireplace and feature cornicing; modern, well-equipped kitchen with base and full height units, space for a large dining table and ornate cornicing; utility room; bedroom 2 with cupboard; bedroom 3 with feature fireplace; bedroom 4 has a skylight providing natural light; contemporary three piece bathroom with shower over the bath; stair to upper landing allowing access to an enclosed roof top terrace which has stunning sea views; bedrooms 1 with cupboard spaces and a walk in wardrobe with shower room completes the property on offer.