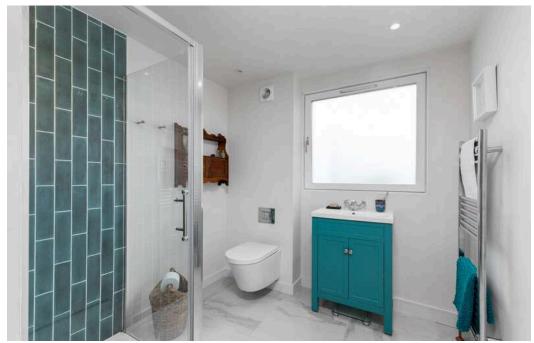

Entered through a well-maintained communal stair via a secure door entry system, the accommodation comprises: entrance hall with storage cupboard off; living room with feature fireplace and feature cornicing; modern, well-equipped kitchen with base and full height units, space for a large dining table and ornate cornicing; utility room; bedroom 2 with cupboard; bedroom 3 with feature fireplace; bedroom 4 has a skylight providing natural light; contemporary three piece bathroom with shower over the bath; stair to upper landing allowing access to an enclosed roof top terrace which has stunning sea views; bedrooms 1 with cupboard spaces and a walk in wardrobe with shower room completes the property on offer.