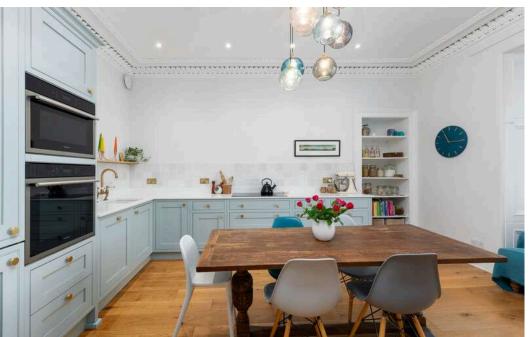

## **DESCRIPTION**

246/6 Portobello High Street is an immaculately presented and exceptionally spacious 4 bedroom double upper, top floor flat. This outstanding residence, beautifully designed with significant high-end upgrades throughout by the current owners boasts an expansive and light-filled interior that seamlessly blends contemporary with an abundance of original features. Forming part of a traditional tenement building, this property is situated within close walking distance of Portobello Beach & Promenade and is ideally positioned to take advantage of the excellent local amenities Portobello has to offer.

Entered through a well-maintained communal stair via a secure door entry system, the accommodation comprises: entrance hall with storage cupboard off; living room with feature fireplace and feature cornicing; modern, well-equipped kitchen with base and full height units, space for a large dining table and ornate cornicing; utility room; bedroom 2 with cupboard; bedroom 3 with feature fireplace; bedroom 4 has a skylight providing natural light; contemporary three piece bathroom with shower over the bath; stair to upper landing allowing access to an enclosed roof top terrace which has stunning sea views; bedrooms 1 with cupboard spaces and a walk in wardrobe with shower room completes the property on offer.