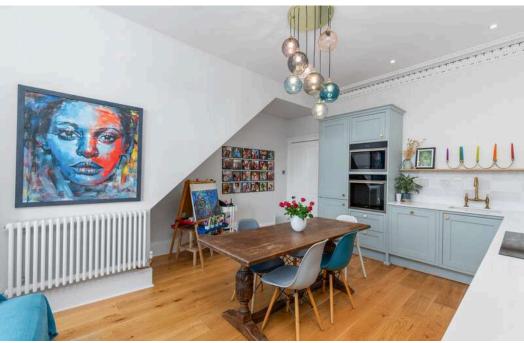

Entered through a well-maintained communal stair via a secure door entry system, the accommodation comprises: entrance hall with storage cupboard off; living room with feature fireplace and feature cornicing; modern, well-equipped kitchen with base and full height units, space for a large dining table and ornate cornicing; utility room; bedroom 2 with cupboard; bedroom 3 with feature fireplace; bedroom 4 has a skylight providing natural light; contemporary three piece bathroom with shower over the bath; stair to upper landing allowing access to an enclosed roof top terrace which has stunning sea views; bedrooms 1 with cupboard spaces and a walk in wardrobe with shower room completes the property on offer.