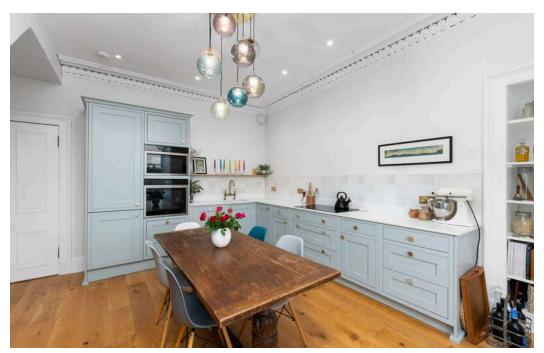

Entered through a well-maintained communal stair via a secure door entry system, the accommodation comprises: entrance hall with storage cupboard off; living room with feature fireplace and feature cornicing; modern, well-equipped kitchen with base and full height units, space for a large dining table and ornate cornicing; utility room; bedroom 2 with cupboard; bedroom 3 with feature fireplace; bedroom 4 has a skylight providing natural light; contemporary three piece bathroom with shower over the bath; stair to upper landing allowing access to an enclosed roof top terrace which has stunning sea views; bedrooms 1 with cupboard spaces and a walk in wardrobe with shower room completes the property on offer.