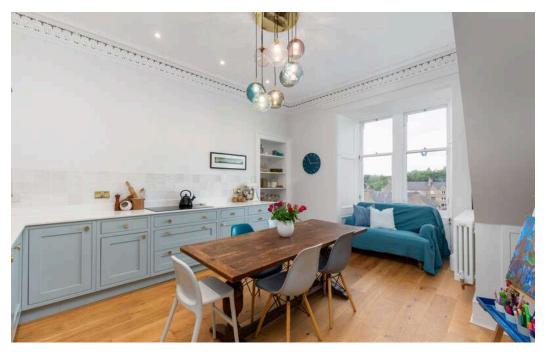

## **DESCRIPTION**

246/6 Portobello High Street is an immaculately presented and exceptionally spacious 4 bedroom double upper, top floor flat. This outstanding residence, beautifully designed with significant high-end upgrades throughout by the current owners boasts an expansive and light-filled interior that seamlessly blends contemporary with an abundance of original features. Forming part of a traditional tenement building, this property is situated within close walking distance of Portobello Beach & Promenade and is ideally positioned to take advantage of the excellent local amenities Portobello has to offer.

Entered through a well-maintained communal stair via a secure door entry system, the accommodation comprises: entrance hall with storage cupboard off; living room with feature fireplace and feature cornicing; modern, well-equipped kitchen with base and full height units, space for a large dining table and ornate cornicing; utility room; bedroom 2 with cupboard; bedroom 3 with feature fireplace; bedroom 4 has a skylight providing natural light; contemporary three piece bathroom with shower over the bath; stair to upper landing allowing access to an enclosed roof top terrace which has stunning sea views; bedrooms 1 with cupboard spaces and a walk in wardrobe with shower room completes the property on offer.