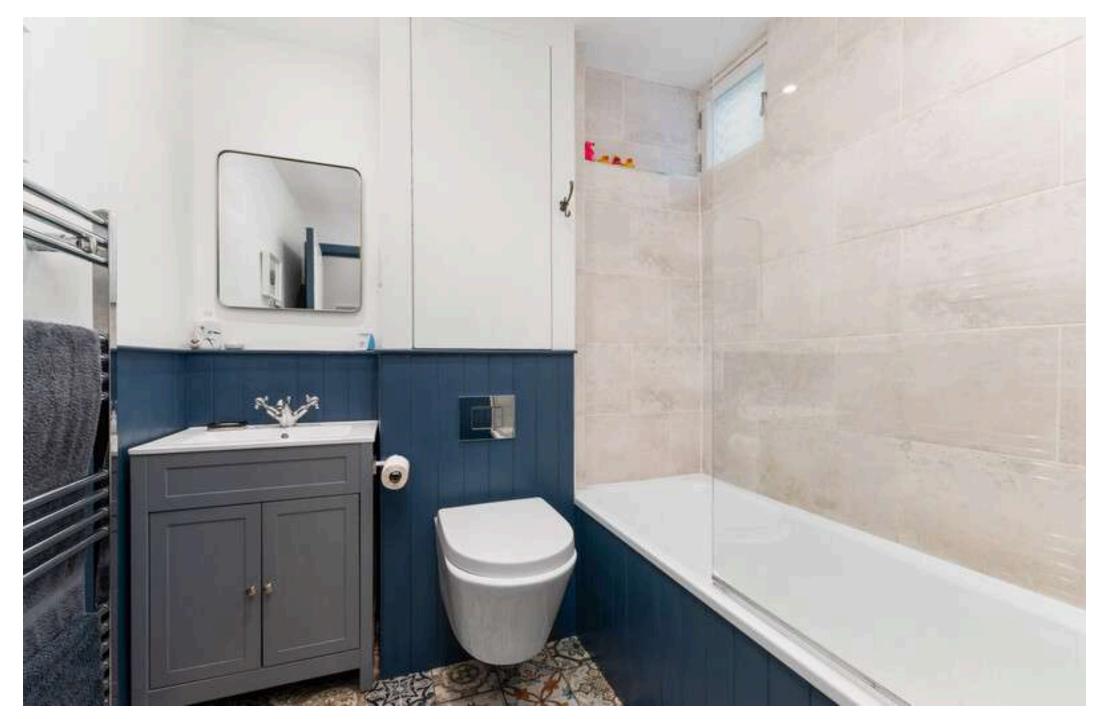

Entered through a well-maintained communal stair via a secure door entry system, the accommodation comprises: entrance hall with storage cupboard off; living room with feature fireplace and feature cornicing; modern, well-equipped kitchen with base and full height units, space for a large dining table and ornate cornicing; utility room; bedroom 2 with cupboard; bedroom 3 with feature fireplace; bedroom 4 has a skylight providing natural light; contemporary three piece bathroom with shower over the bath; stair to upper landing allowing access to an enclosed roof top terrace which has stunning sea views; bedrooms 1 with cupboard spaces and a walk in wardrobe with shower room completes the property on offer.