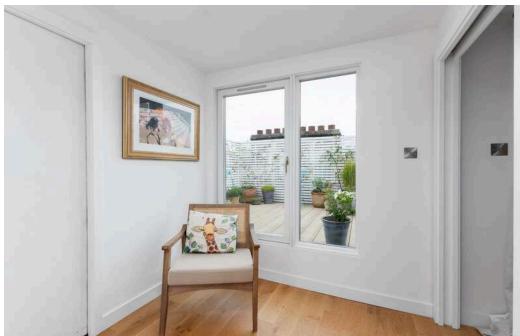

Entered through a well-maintained communal stair via a secure door entry system, the accommodation comprises: entrance hall with storage cupboard off; living room with feature fireplace and feature cornicing; modern, well-equipped kitchen with base and full height units, space for a large dining table and ornate cornicing; utility room; bedroom 2 with cupboard; bedroom 3 with feature fireplace; bedroom 4 has a skylight providing natural light; contemporary three piece bathroom with shower over the bath; stair to upper landing allowing access to an enclosed roof top terrace which has stunning sea views; bedrooms 1 with cupboard spaces and a walk in wardrobe with shower room completes the property on offer.