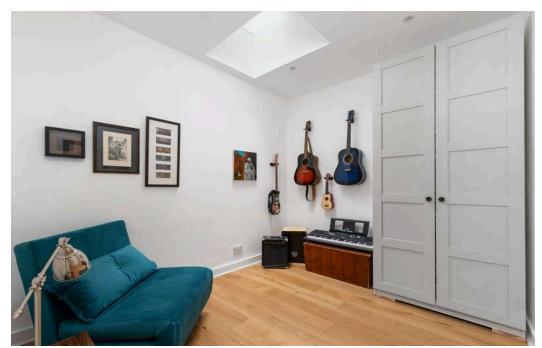

## "246/6 Portobello High Street is an immaculately presented and exceptionally spacious 4 bedroom double upper, top floor flat"

- SECURE DOOR ENTRY
- COMMUNAL STAIR
- HALLWAY
- LIVING ROOM
- KITCHEN/DINING
- UTILITY ROOM
- BATHROOM
- BEDROOM ONE (DOUBLE)
- BEDROOM TWO (DOUBLE)
- BEDROOM THREE (DOUBLE)
- BEDROOM FOUR (DOUBLE)
- SHOWER ROOM
- ROOF TOP TERRACE
- GAS CENTRAL HEATING
- DOUBLE & TRIPLE GLAZING
- LARGE COMMUNAL REAR GARDEN

Entered through a well-maintained communal stair via a secure door entry system, the accommodation comprises: entrance hall with storage cupboard off; living room with feature fireplace and feature cornicing; modern, well-equipped kitchen with base and full height units, space for a large dining table and ornate cornicing; utility room; bedroom 2 with cupboard; bedroom 3 with feature fireplace; bedroom 4 has a skylight providing natural light; contemporary three piece bathroom with shower over the bath; stair to upper landing allowing access to an enclosed roof top terrace which has stunning sea views; bedrooms 1 with cupboard spaces and a walk in wardrobe with shower room completes the property on offer.