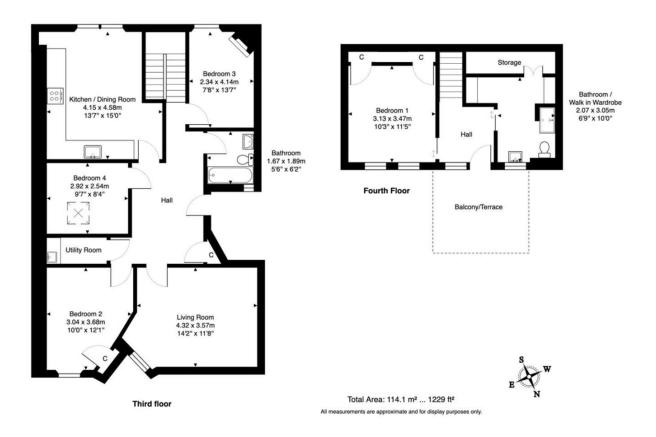

## **DESCRIPTION**

246/6 Portobello High Street is an immaculately presented and exceptionally spacious 4 bedroom double upper, top floor flat. This outstanding residence, beautifully designed with significant high-end upgrades throughout by the current owners boasts an expansive and light-filled interior that seamlessly blends contemporary with an abundance of original features. Forming part of a traditional tenement building, this property is situated within close walking distance of Portobello Beach & Promenade and is ideally positioned to take advantage of the excellent local amenities Portobello has to offer.

Entered through a well-maintained communal stair via a secure door entry system, the accommodation comprises: entrance hall with storage cupboard off; living room with feature fireplace and feature cornicing; modern, well-equipped kitchen with base and full height units, space for a large dining table and ornate cornicing; utility room; bedroom 2 with cupboard; bedroom 3 with feature fireplace; bedroom 4 has a skylight providing natural light; contemporary three piece bathroom with shower over the bath; stair to upper landing allowing access to an enclosed roof top terrace which has stunning sea views; bedrooms 1 with cupboard spaces and a walk in wardrobe with shower room completes the property on offer.

Further benefits of this property include gas central heating; double glazed sash & case windows; engineered oak flooring; shared rear garden laid to lawn and unrestricted street parking.

246/6 Portobello High Street, Portobello, Portobello, Edinburgh, EH I 5 2AT