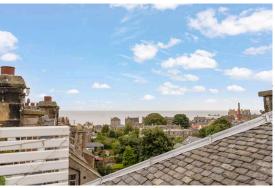

Entered through a well-maintained communal stair via a secure door entry system, the accommodation comprises: entrance hall with storage cupboard off; living room with feature fireplace and feature cornicing; modern, well-equipped kitchen with base and full height units, space for a large dining table and ornate cornicing; utility room; bedroom 2 with cupboard; bedroom 3 with feature fireplace; bedroom 4 has a skylight providing natural light; contemporary three piece bathroom with shower over the bath; stair to upper landing allowing access to an enclosed roof top terrace which has stunning sea views; bedrooms 1 with cupboard spaces and a walk in wardrobe with shower room completes the property on offer.