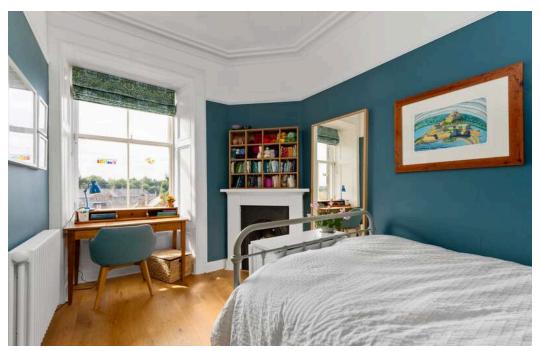

Entered through a well-maintained communal stair via a secure door entry system, the accommodation comprises: entrance hall with storage cupboard off; living room with feature fireplace and feature cornicing; modern, well-equipped kitchen with base and full height units, space for a large dining table and ornate cornicing; utility room; bedroom 2 with cupboard; bedroom 3 with feature fireplace; bedroom 4 has a skylight providing natural light; contemporary three piece bathroom with shower over the bath; stair to upper landing allowing access to an enclosed roof top terrace which has stunning sea views; bedrooms 1 with cupboard spaces and a walk in wardrobe with shower room completes the property on offer.