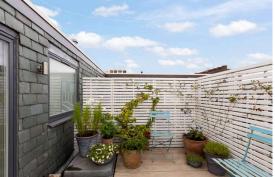

Entered through a well-maintained communal stair via a secure door entry system, the accommodation comprises: entrance hall with storage cupboard off; living room with feature fireplace and feature cornicing; modern, well-equipped kitchen with base and full height units, space for a large dining table and ornate cornicing; utility room; bedroom 2 with cupboard; bedroom 3 with feature fireplace; bedroom 4 has a skylight providing natural light; contemporary three piece bathroom with shower over the bath; stair to upper landing allowing access to an enclosed roof top terrace which has stunning sea views; bedrooms 1 with cupboard spaces and a walk in wardrobe with shower room completes the property on offer.