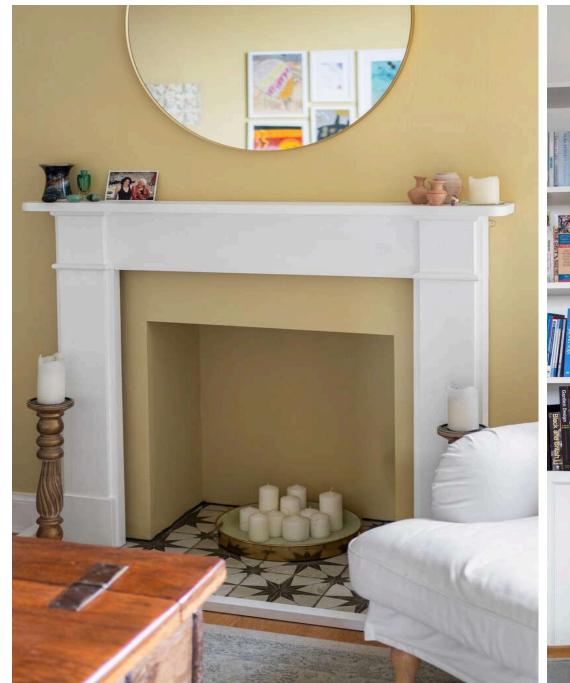

## **DESCRIPTION**

246/6 Portobello High Street is an immaculately presented and exceptionally spacious 4 bedroom double upper, top floor flat. This outstanding residence, beautifully designed with significant high-end upgrades throughout by the current owners boasts an expansive and light-filled interior that seamlessly blends contemporary with an abundance of original features. Forming part of a traditional tenement building, this property is situated within close walking distance of Portobello Beach & Promenade and is ideally positioned to take advantage of the excellent local amenities Portobello has to offer.

Entered through a well-maintained communal stair via a secure door entry system, the accommodation comprises: entrance hall with storage cupboard off; living room with feature fireplace and feature cornicing; modern, well-equipped kitchen with base and full height units, space for a large dining table and ornate cornicing; utility room; bedroom 2 with cupboard; bedroom 3 with feature fireplace; bedroom 4 has a skylight providing natural light; contemporary three piece bathroom with shower over the bath; stair to upper landing allowing access to an enclosed roof top terrace which has stunning sea views; bedrooms 1 with cupboard spaces and a walk in wardrobe with shower room completes the property on offer.