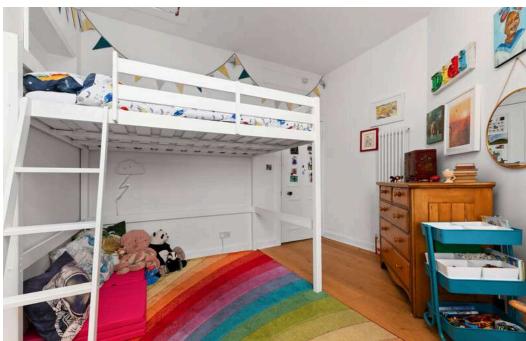

Entered through a well-maintained communal stair via a secure door entry system, the accommodation comprises: entrance hall with storage cupboard off; living room with feature fireplace and feature cornicing; modern, well-equipped kitchen with base and full height units, space for a large dining table and ornate cornicing; utility room; bedroom 2 with cupboard; bedroom 3 with feature fireplace; bedroom 4 has a skylight providing natural light; contemporary three piece bathroom with shower over the bath; stair to upper landing allowing access to an enclosed roof top terrace which has stunning sea views; bedrooms 1 with cupboard spaces and a walk in wardrobe with shower room completes the property on offer.