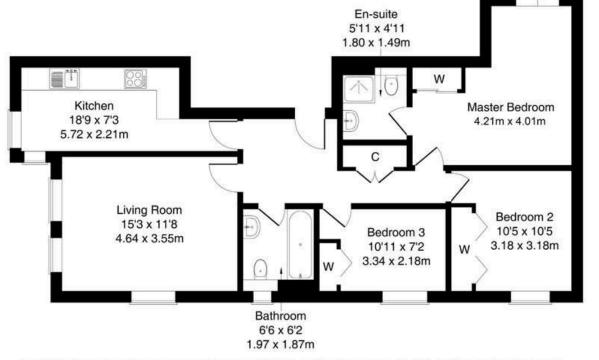

### 82/6 Inchview Terrace, Edinburgh, EH7 6TF

Approximate Gross Internal Area: (995.66 sq ft - 92.5 sq m.)

Legal Disclaimer : Floor-plan and measurements are for illustrative guidance only, and not intended to form part of any contract.