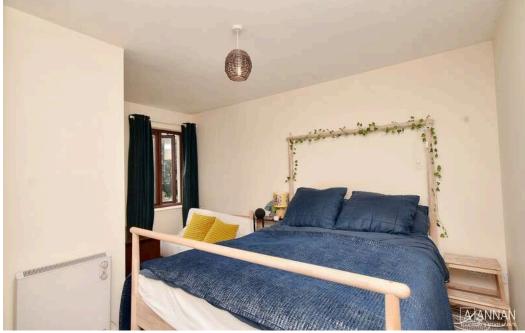

The accommodation comprises: entrance hall with cupboard off; good sized living room with multiple windows letting in a lot of natural light; kitchen with wall and base units and integrated cooker and induction hob; double bedroom one with en-suite shower room and built in wardrobe; double bedroom two with built in wardrobes; bedroom three with built in wardrobe and contemporary bathroom with mains shower over the bath.