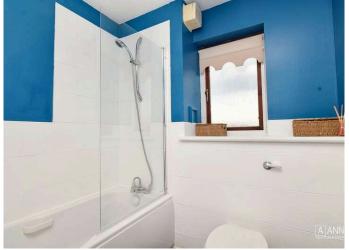

The accommodation comprises: entrance hall with cupboard off; good sized living room with multiple windows letting in a lot of natural light; kitchen with wall and base units and integrated cooker and induction hob; double bedroom one with en-suite shower room and built in wardrobe; double bedroom two with built in wardrobes; bedroom three with built in wardrobe and contemporary bathroom with mains shower over the bath.