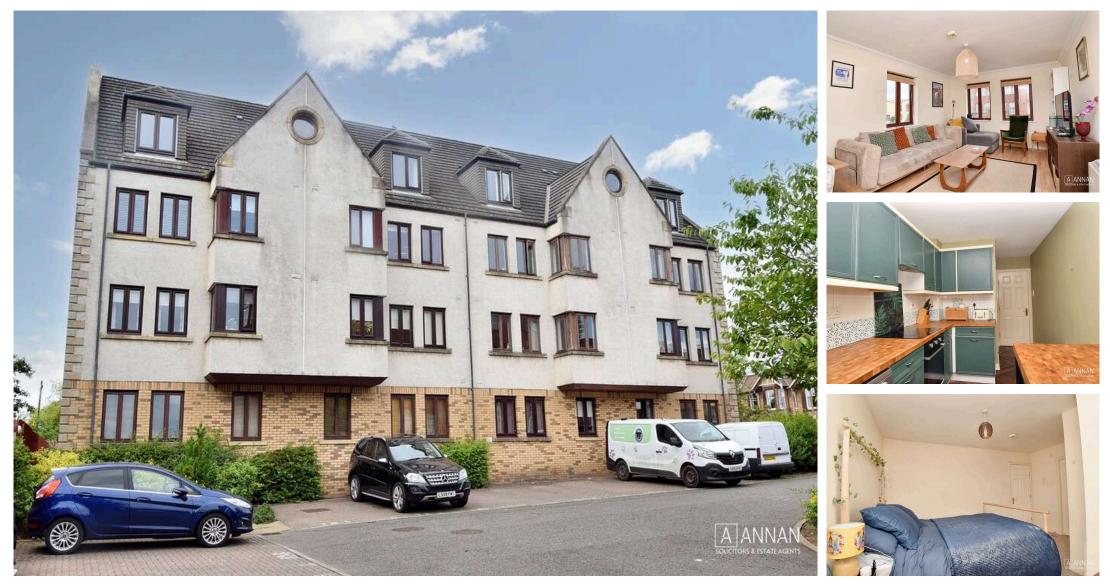

# "82/6 Inchview Terrace is a bright and spacious three bed second floor flat set in a modern apartment building"

- ENTRANCE STAIR
- HALLWAY
- LIVING ROOM
- KITCHEN
- BEDROOM ONE (DOUBLE)
- EN-SUITE SHOWER ROOM
- BEDROOM TWO (DOUBLE)
- BEDROOM THREE
- BATHROOM
- ELECTRIC HEATING
- DOUBLE GLAZING
- RESIDENCE PARKING
- GOOD LOCAL AMENITIES
- EXCELLENT TRANSPORT LINKS

#### DESCRIPTION

82/6 Inchview Terrace is a bright and spacious three bed second floor flat set in a modern apartment building in the Craigentinny area of Edinburgh and in close proximity to Portobello.

The accommodation comprises: entrance hall with cupboard off; good sized living room with multiple windows letting in a lot of natural light; kitchen with wall and base units and integrated cooker and induction hob; double bedroom one with en-suite shower room and built in wardrobe; double bedroom two with built in wardrobes; bedroom three with built in wardrobe and contemporary bathroom with mains shower over the bath.

Further benefits include electric heating and double glazing. Externally the property benefits from a well-kept shared rear garden; allocated parking space with visitors' parking to the front of the building.