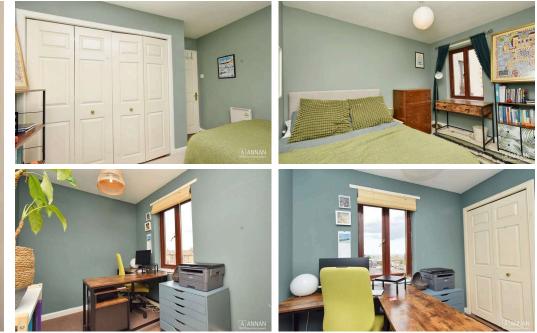

The accommodation comprises: entrance hall with cupboard off; good sized living room with multiple windows letting in a lot of natural light; kitchen with wall and base units and integrated cooker and induction hob; double bedroom one with en-suite shower room and built in wardrobe; double bedroom two with built in wardrobes; bedroom three with built in wardrobe and contemporary bathroom with mains shower over the bath.