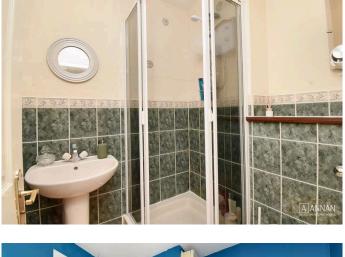

The accommodation comprises: entrance hall with cupboard off; good sized living room with multiple windows letting in a lot of natural light; kitchen with wall and base units and integrated cooker and induction hob; double bedroom one with en-suite shower room and built in wardrobe; double bedroom two with built in wardrobes; bedroom three with built in wardrobe and contemporary bathroom with mains shower over the bath.