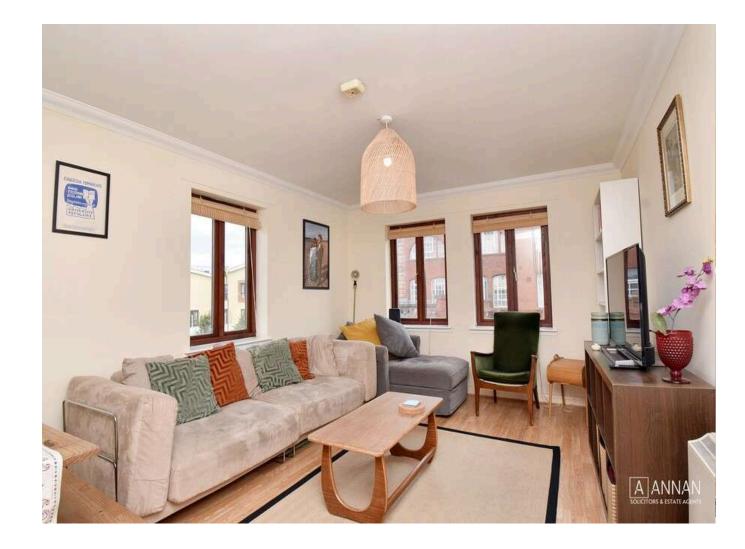

The accommodation comprises: entrance hall with cupboard off; good sized living room with multiple windows letting in a lot of natural light; kitchen with wall and base units and integrated cooker and induction hob; double bedroom one with en-suite shower room and built in wardrobe; double bedroom two with built in wardrobes; bedroom three with built in wardrobe and contemporary bathroom with mains shower over the bath.