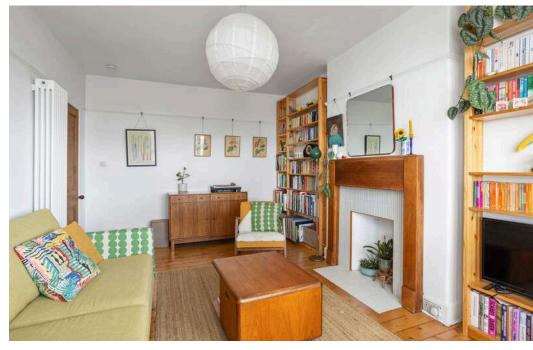

## **DESCRIPTION**

11 Ulster Drive is a rarely available, bright and beautifully proportioned semidetached family home perched on an elevated plot with breathtaking views. Located within the highly desirable district of Willowbrae, 3 miles East of Edinburgh city centre, early viewing is highly recommended. Impeccably presented, the accommodation comprises: entrance vestibule; welcoming hallway adorned with restored original wooden flooring that flows seamlessly throughout; spacious living room with stunning northerly aspects from its bay window, stretching out towards the Firth of Forth; stylish kitchen/dining room, with patio doors that open to a sun-drenched south-facing garden, perfect for family gatherings and summer entertaining; rear-facing double bedroom 1 with a built-in wardrobe; front-facing bedroom 2 offering spectacular views; charming single bedroom 3 with cupboard space; contemporary wet room with mains-fed shower and an expansive attic space with eaves storage which presents superb development potential, subject to the necessary permissions, which completes the accommodation on offer. Further benefits are gas central heating & double glazing. Externally, a single driveway is adjacent to a well-maintained front garden, complete with lawn, mature bushes and a wealth of bedding plants. Side access leads to the enclosed rear garden, mainly laid to lawn, featuring a decked patio area ideal for alfresco dining and multiple vegetable patches.