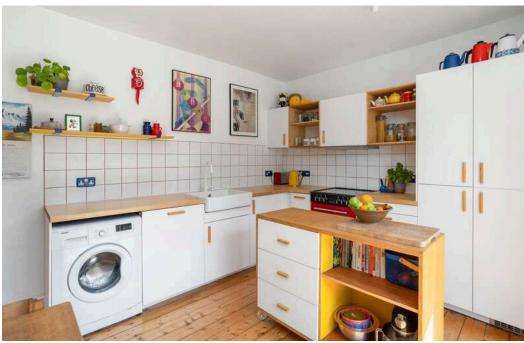

## **DESCRIPTION**

11 Ulster Drive is a rarely available, bright and beautifully proportioned semidetached family home perched on an elevated plot with breathtaking views. Located within the highly desirable district of Willowbrae, 3 miles East of Edinburgh city centre, early viewing is highly recommended. Impeccably presented, the accommodation comprises: entrance vestibule; welcoming hallway adorned with restored original wooden flooring that flows seamlessly throughout; spacious living room with stunning northerly aspects from its bay window, stretching out towards the Firth of Forth; stylish kitchen/dining room, with patio doors that open to a sun-drenched south-facing garden, perfect for family gatherings and summer entertaining; rear-facing double bedroom 1 with a built-in wardrobe; front-facing bedroom 2 offering spectacular views; charming single bedroom 3 with cupboard space; contemporary wet room with mains-fed shower and an expansive attic space with eaves storage which presents superb development potential, subject to the necessary permissions, which completes the accommodation on offer. Further benefits are gas central heating & double glazing. Externally, a single driveway is adjacent to a well-maintained front garden, complete with lawn, mature bushes and a wealth of bedding plants. Side access leads to the enclosed rear garden, mainly laid to lawn, featuring a decked patio area ideal for alfresco dining and multiple vegetable patches.