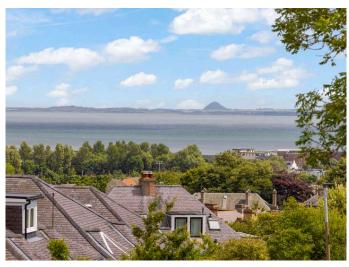

## **DESCRIPTION**

11 Ulster Drive is a rarely available, bright and beautifully proportioned semidetached family home perched on an elevated plot with breathtaking views. Located within the highly desirable district of Willowbrae, 3 miles East of Edinburgh city centre, early viewing is highly recommended. Impeccably presented, the accommodation comprises: entrance vestibule; welcoming hallway adorned with restored original wooden flooring that flows seamlessly throughout; spacious living room with stunning northerly aspects from its bay window, stretching out towards the Firth of Forth; stylish kitchen/dining room, with patio doors that open to a sun-drenched south-facing garden, perfect for family gatherings and summer entertaining; rear-facing double bedroom 1 with a built-in wardrobe; front-facing bedroom 2 offering spectacular views; charming single bedroom 3 with cupboard space; contemporary wet room with mains-fed shower and an expansive attic space with eaves storage which presents superb development potential, subject to the necessary permissions, which completes the accommodation on offer. Further benefits are gas central heating & double glazing. Externally, a single driveway is adjacent to a well-maintained front garden, complete with lawn, mature bushes and a wealth of bedding plants. Side access leads to the enclosed rear garden, mainly laid to lawn, featuring a decked patio area ideal for alfresco dining and multiple vegetable patches.