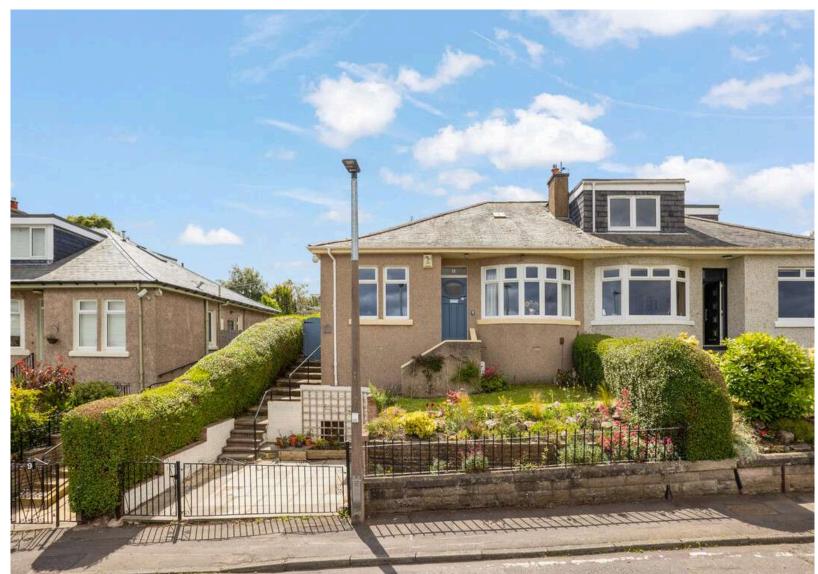

## "11 Ulster Drive is a rarely available, bright and beautifully proportioned semi-detached family home"

- ENTRANCE VESTIBULE
- HALLWAY
- LIVING ROOM
- KITCHEN/DINING ROOM
- BEDROOM ONE (DOUBLE)
- BEDROOM TWO (DOUBLE)
- BEDROOM THREE
- BATHROOM
- ATTIC
- GAS CENTRAL HEATING
- DOUBLE GLAZING
- FRONT & REAR GARDENS
- DRIVEWAY
- GOOD LOCAL AMENITIES
- EXCELLENT TRANSPORT LINKS

## **DESCRIPTION**

11 Ulster Drive is a rarely available, bright and beautifully proportioned semidetached family home perched on an elevated plot with breathtaking views. Located within the highly desirable district of Willowbrae, 3 miles East of Edinburgh city centre, early viewing is highly recommended. Impeccably presented, the accommodation comprises: entrance vestibule; welcoming hallway adorned with restored original wooden flooring that flows seamlessly throughout; spacious living room with stunning northerly aspects from its bay window, stretching out towards the Firth of Forth; stylish kitchen/dining room, with patio doors that open to a sun-drenched south-facing garden, perfect for family gatherings and summer entertaining; rear-facing double bedroom 1 with a built-in wardrobe; front-facing bedroom 2 offering spectacular views; charming single bedroom 3 with cupboard space; contemporary wet room with mains-fed shower and an expansive attic space with eaves storage which presents superb development potential, subject to the necessary permissions, which completes the accommodation on offer. Further benefits are gas central heating & double glazing. Externally, a single driveway is adjacent to a well-maintained front garden, complete with lawn, mature bushes and a wealth of bedding plants. Side access leads to the enclosed rear garden, mainly laid to lawn, featuring a decked patio area ideal for alfresco dining and multiple vegetable patches.