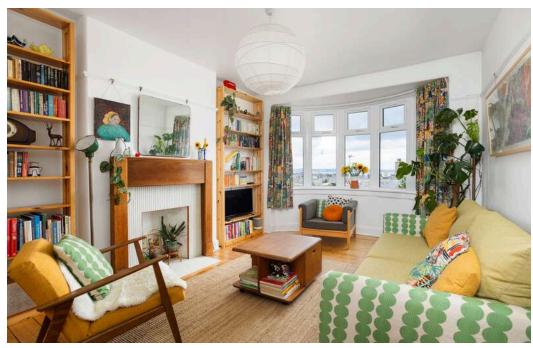

## **DESCRIPTION**

11 Ulster Drive is a rarely available, bright and beautifully proportioned semidetached family home perched on an elevated plot with breathtaking views. Located within the highly desirable district of Willowbrae, 3 miles East of Edinburgh city centre, early viewing is highly recommended. Impeccably presented, the accommodation comprises: entrance vestibule; welcoming hallway adorned with restored original wooden flooring that flows seamlessly throughout; spacious living room with stunning northerly aspects from its bay window, stretching out towards the Firth of Forth; stylish kitchen/dining room, with patio doors that open to a sun-drenched south-facing garden, perfect for family gatherings and summer entertaining; rear-facing double bedroom 1 with a built-in wardrobe; front-facing bedroom 2 offering spectacular views; charming single bedroom 3 with cupboard space; contemporary wet room with mains-fed shower and an expansive attic space with eaves storage which presents superb development potential, subject to the necessary permissions, which completes the accommodation on offer. Further benefits are gas central heating & double glazing. Externally, a single driveway is adjacent to a well-maintained front garden, complete with lawn, mature bushes and a wealth of bedding plants. Side access leads to the enclosed rear garden, mainly laid to lawn, featuring a decked patio area ideal for alfresco dining and multiple vegetable patches.