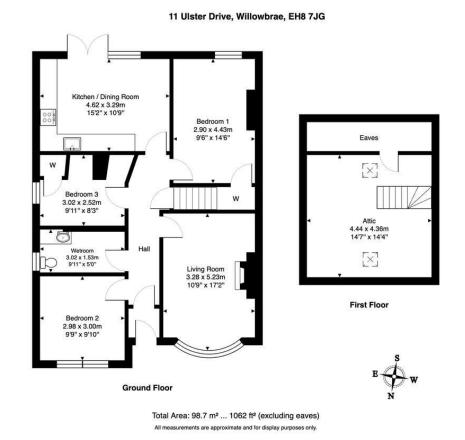

## **DESCRIPTION**

11 Ulster Drive is a rarely available, bright and beautifully proportioned semidetached family home perched on an elevated plot with breathtaking views. Located within the highly desirable district of Willowbrae, 3 miles East of Edinburgh city centre, early viewing is highly recommended. Impeccably presented, the accommodation comprises: entrance vestibule; welcoming hallway adorned with restored original wooden flooring that flows seamlessly throughout; spacious living room with stunning northerly aspects from its bay window, stretching out towards the Firth of Forth; stylish kitchen/dining room, with patio doors that open to a sun-drenched south-facing garden, perfect for family gatherings and summer entertaining; rear-facing double bedroom 1 with a built-in wardrobe; front-facing bedroom 2 offering spectacular views; charming single bedroom 3 with cupboard space; contemporary wet room with mains-fed shower and an expansive attic space with eaves storage which presents superb development potential, subject to the necessary permissions, which completes the accommodation on offer. Further benefits are gas central heating & double glazing. Externally, a single driveway is adjacent to a well-maintained front garden, complete with lawn, mature bushes and a wealth of bedding plants. Side access leads to the enclosed rear garden, mainly laid to lawn, featuring a decked patio area ideal for alfresco dining and multiple vegetable patches.