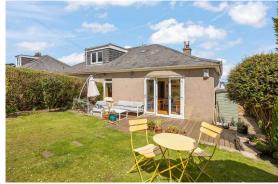

## **DESCRIPTION**

11 Ulster Drive is a rarely available, bright and beautifully proportioned semidetached family home perched on an elevated plot with breathtaking views. Located within the highly desirable district of Willowbrae, 3 miles East of Edinburgh city centre, early viewing is highly recommended. Impeccably presented, the accommodation comprises: entrance vestibule; welcoming hallway adorned with restored original wooden flooring that flows seamlessly throughout; spacious living room with stunning northerly aspects from its bay window, stretching out towards the Firth of Forth; stylish kitchen/dining room, with patio doors that open to a sun-drenched south-facing garden, perfect for family gatherings and summer entertaining; rear-facing double bedroom 1 with a built-in wardrobe; front-facing bedroom 2 offering spectacular views; charming single bedroom 3 with cupboard space; contemporary wet room with mains-fed shower and an expansive attic space with eaves storage which presents superb development potential, subject to the necessary permissions, which completes the accommodation on offer. Further benefits are gas central heating & double glazing. Externally, a single driveway is adjacent to a well-maintained front garden, complete with lawn, mature bushes and a wealth of bedding plants. Side access leads to the enclosed rear garden, mainly laid to lawn, featuring a decked patio area ideal for alfresco dining and multiple vegetable patches.