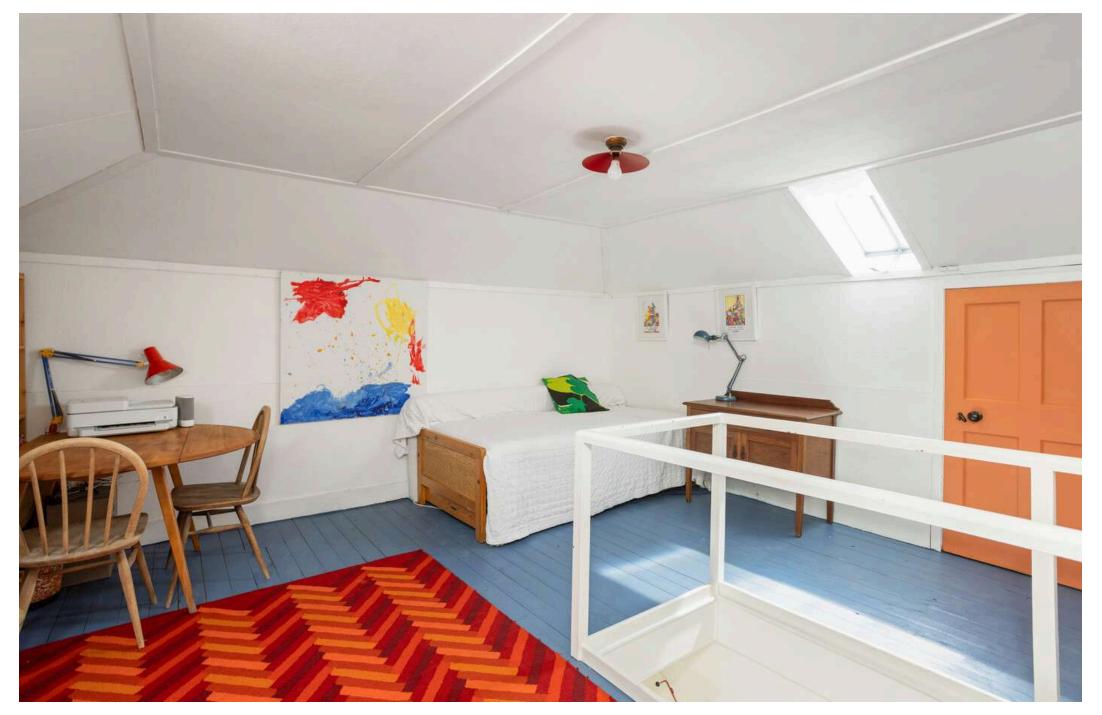

## **DESCRIPTION**

11 Ulster Drive is a rarely available, bright and beautifully proportioned semidetached family home perched on an elevated plot with breathtaking views. Located within the highly desirable district of Willowbrae, 3 miles East of Edinburgh city centre, early viewing is highly recommended. Impeccably presented, the accommodation comprises: entrance vestibule; welcoming hallway adorned with restored original wooden flooring that flows seamlessly throughout; spacious living room with stunning northerly aspects from its bay window, stretching out towards the Firth of Forth; stylish kitchen/dining room, with patio doors that open to a sun-drenched south-facing garden, perfect for family gatherings and summer entertaining; rear-facing double bedroom 1 with a built-in wardrobe; front-facing bedroom 2 offering spectacular views; charming single bedroom 3 with cupboard space; contemporary wet room with mains-fed shower and an expansive attic space with eaves storage which presents superb development potential, subject to the necessary permissions, which completes the accommodation on offer. Further benefits are gas central heating & double glazing. Externally, a single driveway is adjacent to a well-maintained front garden, complete with lawn, mature bushes and a wealth of bedding plants. Side access leads to the enclosed rear garden, mainly laid to lawn, featuring a decked patio area ideal for alfresco dining and multiple vegetable patches.