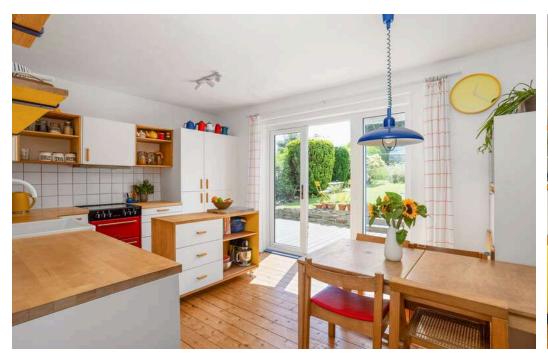

## **DESCRIPTION**

11 Ulster Drive is a rarely available, bright and beautifully proportioned semidetached family home perched on an elevated plot with breathtaking views. Located within the highly desirable district of Willowbrae, 3 miles East of Edinburgh city centre, early viewing is highly recommended. Impeccably presented, the accommodation comprises: entrance vestibule; welcoming hallway adorned with restored original wooden flooring that flows seamlessly throughout; spacious living room with stunning northerly aspects from its bay window, stretching out towards the Firth of Forth; stylish kitchen/dining room, with patio doors that open to a sun-drenched south-facing garden, perfect for family gatherings and summer entertaining; rear-facing double bedroom 1 with a built-in wardrobe; front-facing bedroom 2 offering spectacular views; charming single bedroom 3 with cupboard space; contemporary wet room with mains-fed shower and an expansive attic space with eaves storage which presents superb development potential, subject to the necessary permissions, which completes the accommodation on offer. Further benefits are gas central heating & double glazing. Externally, a single driveway is adjacent to a well-maintained front garden, complete with lawn, mature bushes and a wealth of bedding plants. Side access leads to the enclosed rear garden, mainly laid to lawn, featuring a decked patio area ideal for alfresco dining and multiple vegetable patches.