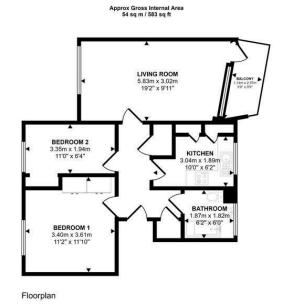

## **DESCRIPTION**

Great Michael Rise is a bright and well-proportioned top-floor flat with two bedrooms, ideal for first-time buyers or investors. Located in a popular residential area just off Newhaven Main Street, it offers excellent public transport options for quick and easy access to the City Centre and surrounding areas. Early viewing is highly recommended. The property comprises: welcoming hallway with two storage cupboards; a bright and spacious, dual-aspect living room with stunning views of the Firth of Forth and a rear balcony; kitchen with ample floor and wall-mounted storage units; generous double bedroom 1; double bedroom 2 and a fully tiled bathroom with a three-piece suite. Additional benefits include double glazing, electric heating, a large storage lockup, and ample on-street parking.

## **COUNCIL TAX**

It is our understanding that this property is subject to Council Tax Band B, however, please check with the local authority.

This floorplan is only for illustrative purposes and is not to scale. Measurements of rooms, doors, windows, and any items are approximate and no responsibility is taken for any error, omission or mis-statement. Icons of items such as bathroom suites are representations only and may not look like the real items. Made with Made Sanaov 360.