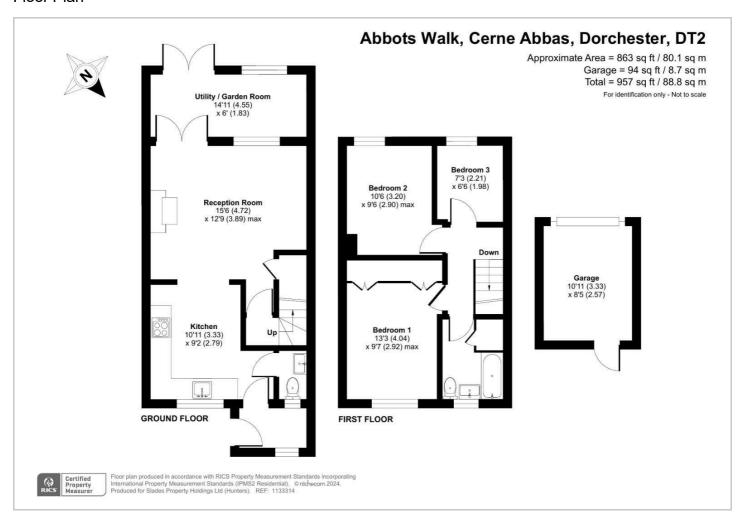

# HUNTERS®

HERE TO GET YOU THERE



Abbots Walk Cerne Abbas, DT2 7JN

Guide Price £350,000



Council Tax: C



### 42 Abbots Walk

Cerne Abbas, DT2 7JN

## Guide Price £350,000







Tel: 01935 313322









#### Road Map Hybrid Map Terrain Map







#### Floor Plan



#### Viewing

Please contact our Hunters Sherborne PA Office on 01935 313322 if you wish to arrange a viewing appointment for this property or require further information.

#### **Energy Efficiency Graph**



These particulars are intended to give a fair and reliable description of the property but no responsibility for any inaccuracy or error can be accepted and do not constitute an offer or contract. We have not tested any services or appliances (including central heating if fitted) referred to in these particulars and the purchasers are advised to satisfy themselves as to the working order and condition. If a property is unoccupied at any time there may be reconnection charges for any switched off/disconnected or drained services or appliances - All measurements are approximate.

THIN