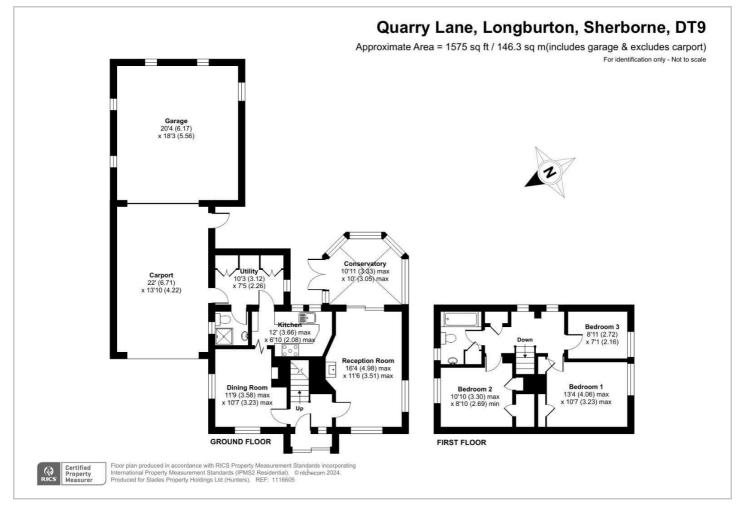

HERE TO GET **you** THERE



Quarry Lane Longburton, DT9 5NY

Guide Price £350,000

\_\_\_\_\_\_ 3 💬 2 🛄 2 💻 F





## 1 Quarry Lane Longburton, DT9 5NY

# Guide Price £350,000





https://www.hunters.com



#### Floor Plan



#### Viewing

Please contact our Hunters Sherborne PA Office on 01935 313322 if you wish to arrange a viewing appointment for this property or require further information.

### Energy Efficiency Graph



These particulars are intended to give a fair and reliable description of the property but no responsibility for any inaccuracy or error can be accepted and do not constitute an offer or contract. We have not tested any services or appliances (including central heating if fitted) referred to in these particulars and the purchasers are advised to satisfy themselves as to the working order and condition. If a property is unoccupied at any time there may be reconnection charges for any switched off/disconnected or drained services or appliances - All measurements are approximate. **THINKING