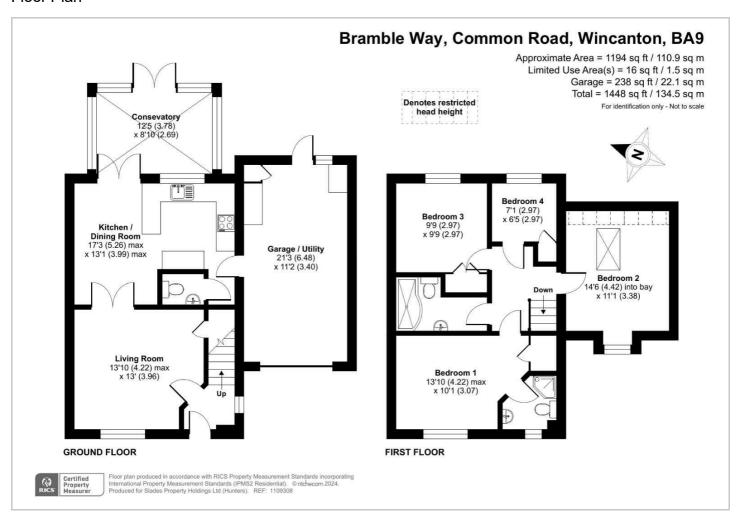

# HUNTERS®

HERE TO GET you THERE



## Bramble Way, Common Road

Wincanton, BA9 9HA

Guide Price £350,000









Council Tax: D



# 5 Bramble Way, Common Road

Wincanton, BA9 9HA

Guide Price £350,000







Tel: 01935 313322









### Road Map Hybrid Map Terrain Map







#### Floor Plan



#### Viewing

Please contact our Hunters Sherborne PA Office on 01935 313322 if you wish to arrange a viewing appointment for this property or require further information.

## **Energy Efficiency Graph**



These particulars are intended to give a fair and reliable description of the property but no responsibility for any inaccuracy or error can be accepted and do not constitute an offer or contract. We have not tested any services or appliances (including central heating if fitted) referred to in these particulars and the purchasers are advised to satisfy themselves as to the working order and condition. If a property is unoccupied at any time there may be reconnection charges for any switched off/disconnected or drained services or appliances - All measurements are approximate.

THINKI