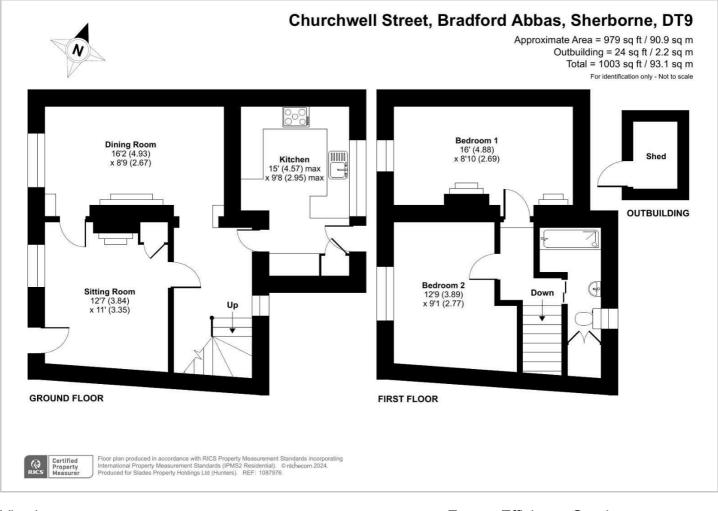

HERE TO GET **you** THERE



### Churchwell Street Sherborne, DT9 6RG

Guide Price £325,000

Council Tax: D



# White Cottage Churchwell Street

Sherborne, DT9 6RG

## Guide Price £325,000





https://www.hunters.com



#### Floor Plan



#### Viewing

Please contact our Hunters Sherborne PA Office on 01935 313322 if you wish to arrange a viewing appointment for this property or require further information.

#### Energy Efficiency Graph



These particulars are intended to give a fair and reliable description of the property but no responsibility for any inaccuracy or error can be accepted and do not constitute an offer or contract. We have not tested any services or appliances (including central heating if fitted) referred to in these particulars and the purchasers are advised to satisfy themselves as to the working order and condition. If a property is unoccupied at any time there may be reconnection charges for any switched off/disconnected or drained services or appliances - All measurements are approximate. **THINKIN