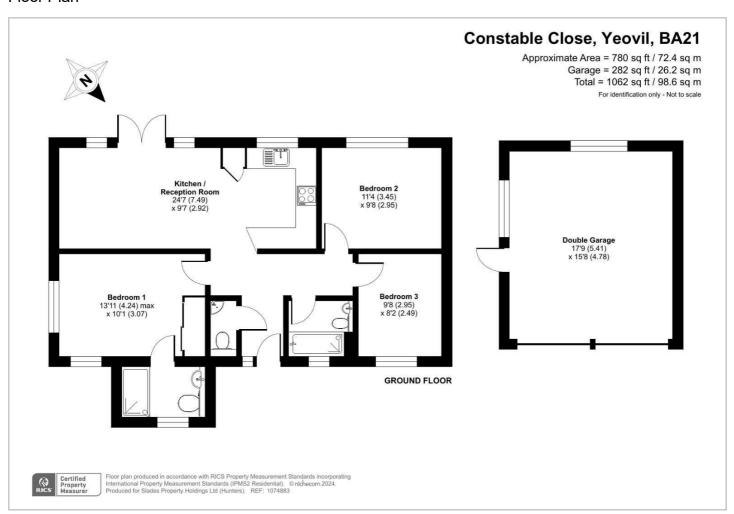

# HUNTERS®

HERE TO GET you THERE



### **Constable Close**

Yeovil, BA21 5XS

Guide Price £335,000









Council Tax: D



## 64 Constable Close

Yeovil, BA21 5XS

## Guide Price £335,000







Tel: 01935 313322









#### Road Map Hybrid Map Terrain Map







#### Floor Plan



#### Viewing

Please contact our Hunters Sherborne PA Office on 01935 313322 if you wish to arrange a viewing appointment for this property or require further information.

#### **Energy Efficiency Graph**



These particulars are intended to give a fair and reliable description of the property but no responsibility for any inaccuracy or error can be accepted and do not constitute an offer or contract. We have not tested any services or appliances (including central heating if fitted) referred to in these particulars and the purchasers are advised to satisfy themselves as to the working order and condition. If a property is unoccupied at any time there may be reconnection charges for any switched off/disconnected or drained services or appliances - All measurements are approximate.

THIN