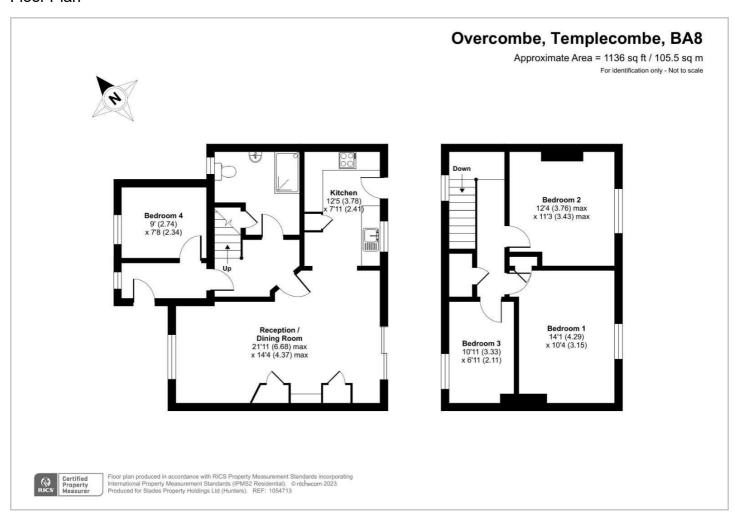

# HUNTERS®

HERE TO GET you THERE



Overcombe

Templecombe, BA8 0LD

Guide Price £350,000





Council Tax: B



## 7 Overcombe

Templecombe, BA8 0LD

## Guide Price £350,000







Tel: 01935 313322









#### Road Map Hybrid Map Terrain Map







#### Floor Plan



#### Viewing

Please contact our Hunters Sherborne PA Office on 01935 313322 if you wish to arrange a viewing appointment for this property or require further information.

### **Energy Efficiency Graph**



These particulars are intended to give a fair and reliable description of the property but no responsibility for any inaccuracy or error can be accepted and do not constitute an offer or contract. We have not tested any services or appliances (including central heating if fitted) referred to in these particulars and the purchasers are advised to satisfy themselves as to the working order and condition. If a property is unoccupied at any time there may be reconnection charges for any switched off/disconnected or drained services or appliances - All measurements are approximate.

THINK