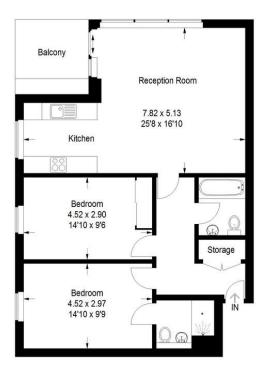

## Gainsborough Studios North, Poole Street, N1

Approximate Gross Internal Area 80.4 sq m / 866 sq ft

## Third Floor

Measured in accordance with RICS Code of Measuring Practice. To be used for identification and guidance purposes only.

Whist every care is taken in the preparation of this plan phases check all dimensions, shapes and compass bearings before making any decisions reliant upon them