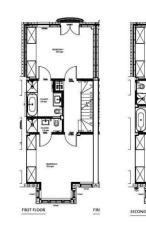

- Underfloor Heating
- Residents Permit Parking
- Chalk Farm Station (0.1 mi)
- Camden Town Station (0.5 mi)

BASEMENT FLOOR: 66.3 sqm / 714 sqft GROUND FLOOR: 58.8 sqm / 63.3 sqft FIRST FLOOR: 58.3 sqm / 62.8 sqft SECOND FLOOR: 58.3 sqm / 62.8 sqft THIKD FLOOR: 42.8 sqm / 461 sqft Total: 284.5 sqm / 3062 sqft