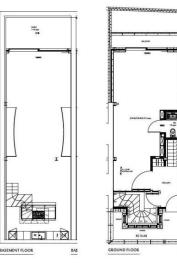

- Underfloor Heating
- Residents Permit Parking
- Chalk Farm Station (0.1 mi)
- Camden Town Station (0.5 mi)

BASEMENT FLOOR: 66.3 sqm / 714 sqft GROUND FLOOR: 58.8 sqm / 63.3 sqft FIRST FLOOR: 58.3 sqm / 62.8 sqft SECOND FLOOR: 58.3 sqm / 62.8 sqft THIKD FLOOR: 42.8 sqm / 461 sqft Total: 284.5 sqm / 3062 sqft