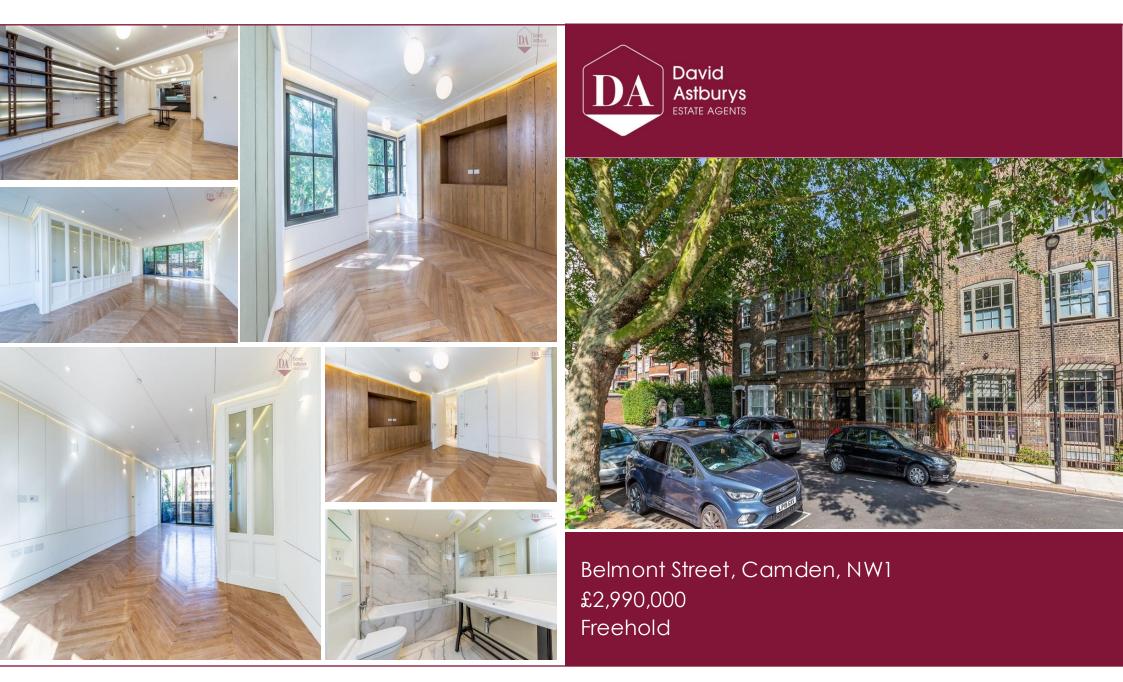

- Underfloor Heating
- Residents Permit Parking
- Chalk Farm Station (0.1 mi)
- Camden Town Station (0.5 mi)

BASEMENT FLOOR: 66.3 sqm / 714 sqft GROUND FLOOR: 58.8 sqm / 63.3 sqft FIRST FLOOR: 58.3 sqm / 62.8 sqft SECOND FLOOR: 58.3 sqm / 62.8 sqft THIKD FLOOR: 42.8 sqm / 461 sqft Total: 284.5 sqm / 3062 sqft