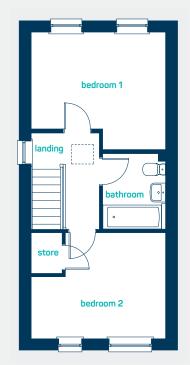

## first floor

bedroom 1 12'10" x 11'3" bedroom 2 12'10" x 10'1" bathroom 7'2" x 6'3"

 bedroom 1
 3.9m x 3.43m

 bedroom 2
 3.9m x 3.08m

 bathroom
 2.18m x 1.91m

the coxley
2 bed semi-detached

www.anwylhomes.co.uk