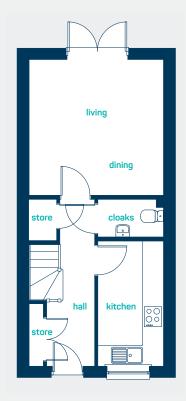

## ground floor

living room/dining  $3.95 \text{m} \times 3.9 \text{m}$ kitchen  $3.65 \text{m} \times 1.9 \text{m}$ cloaks  $1.9 \text{m} \times 1.09 \text{m}$ 