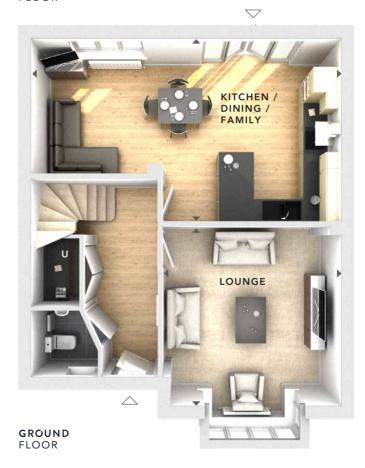

## EN SUITE

**BEDROOM 3** 2.58m x 3.15m 8'6" x 10'4"

EN SUITE

GROUND FLOOR:

**LOUNGE** 4.11m x 4.15m 13'6" x 13'7"

KITCHEN / DINING / FAMILY 7.20m x 4.25m 23'8" x 13'11"

UTILITY CUPBOARD

CLOAKS

FIRST FLOOR

**BLOOR HOMES** 

These particulars are intended as a preliminary guide for prospective purchasers and should not be relied upon. The elevational treatment for individual house types shows a typical arrangement. Details of materials and design treatments may vary. Any artist impressions shown are not intended to represent any particular plot. Purchasers are advised to inspect the layout plan to establish the arrangement of the house and surrounding property. Internal layouts show a general arrangement which may vary from plot to plot. Room sizes given are approx. overall finished room sizes and subject to normal building tolerances (is 475mm). In all instances purchasers are advised to inspect plot specific information available from our sales team. Nothing in these particulars or verbal assurance shall form or constitute part of any contract, and are given without any responsibility on behalf of Bloor Homes.

W - Fitted Wardrobes

- C Storage
- U Utility Cupboard
- ∠ External Access
- Measurement Points

© Bloor Homes • NSS394R 4.2