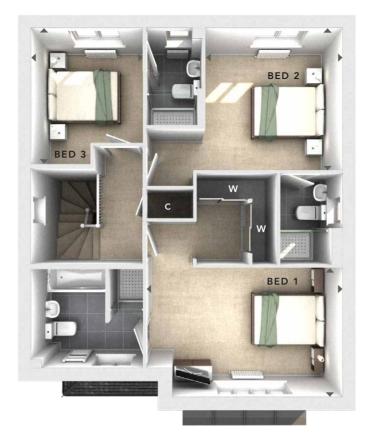

## WELFORD

A SPACIOUS THREE BEDROOM DETACHED FAMILY HOME FIRST FLOOR:

**BEDROOM 1** 4.55m x 2.98m 14'11" x 9'9"

EN SUITE

**BEDROOM 2** 3.17m x 3.29m 10'5" x 10'10"

## EN SUITE

**BEDROOM 3** 2.58m x 3.15m 8'6" x 10'4"

EN SUITE

GROUND FLOOR:

**LOUNGE** 4.11m x 4.15m 13'6" x 13'7"

KITCHEN / DINING / FAMILY 7.20m x 4.25m 23'8" x 13'11"

UTILITY CUPBOARD

CLOAKS

FIRST FLOOR

**BLOOR HOMES** 

These particulars are intended as a preliminary guide for prospective purchasers and should not be relied upon. The elevational treatment for individual house types shows a typical arrangement. Details of materials and design treatments may vary. Any artist impressions shown are not intended to represent any particular plot. Purchasers are advised to inspect the layout plan to establish the arrangement of the house and surrounding property. Internal layouts show a general arrangement which may vary from plot to plot. Room sizes given are approx. overall finished room sizes and subject to normal building tolerances (is 475mm). In all instances purchasers are advised to inspect plot specific information available from our sales team. Nothing in these particulars or verbal assurance shall form or constitute part of any contract, and are given without any responsibility on behalf of Bloor Homes.

W - Fitted Wardrobes

- C Storage
- U Utility Cupboard
- ∠ External Access
- Measurement Points

© Bloor Homes • NSS394R 4.2