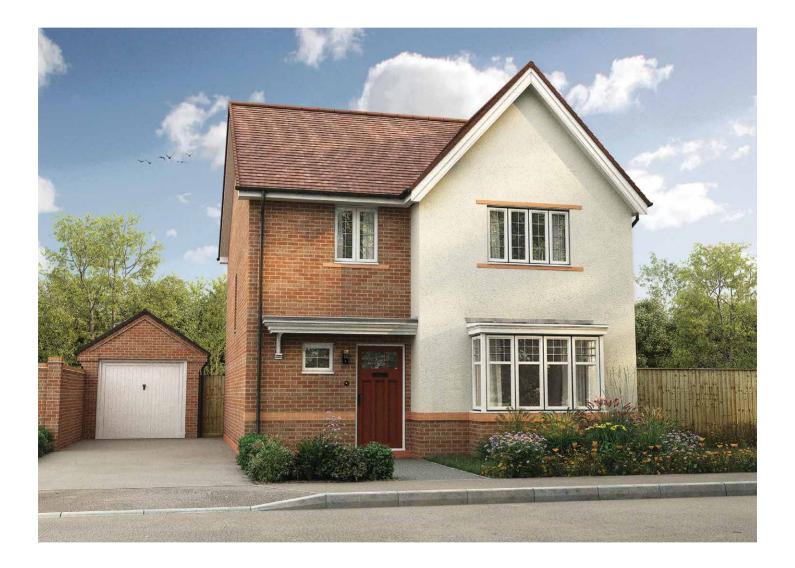

## BLOOR HOMES

A three bedroom detached home comprising a spacious lounge with bay window and fantastic open plan kitchen / dining / family area, featuring French doors leading to the rear garden. Downstairs also comprises a utility cupboard and cloakroom. Upstairs, is home to three spacious double bedrooms with the master bedroom benefitting from fitted wardrobes a dressing area and an en suite shower room.