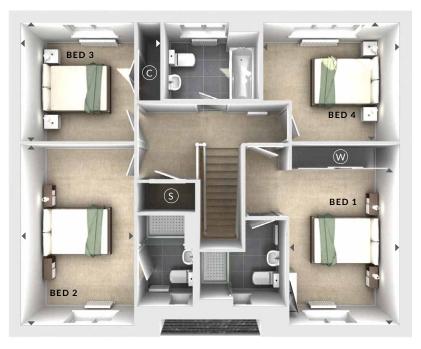

#### DIMENSIONS

First Floor:

Bedroom 1

2.77m x 3.91m 9'1" x 12'10"

**En Suite** 

Bedroom 2

2.85m x 4.56m 9'4" x 14'11"

**En Suite** 

Bedroom 3

3.50m x 2.98m 11'6" x 9'9"

Bedroom 4

3.42m x 3.08m 11'3" x 10'1"

Bathroom

## Kitchen / Dining / Family

5.59m x 7.62m 18'4" x 25'0"

Study

2.71m x 2.30m 8'11" x 7'7"

- Storage
- (C) Cloaks
- W Wardrobes
- (U) Utility
- **♦ ►** Measurement Points
- △ External Access

First Floor

Ground Floor