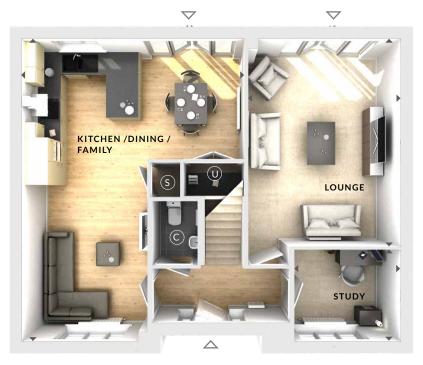

### **Ground Floor:**

### Lounge

3.81m x 5.24m 12'6" x 17'2"

## Kitchen / Dining / Family

5.59m x 7.62m 18'4" x 25'0"

Study

2.71m x 2.30m 8'11" x 7'7"

- Storage
- (C) Cloaks
- W Wardrobes
- (U) Utility
- **♦ ►** Measurement Points
- △ External Access

First Floor

Ground Floor