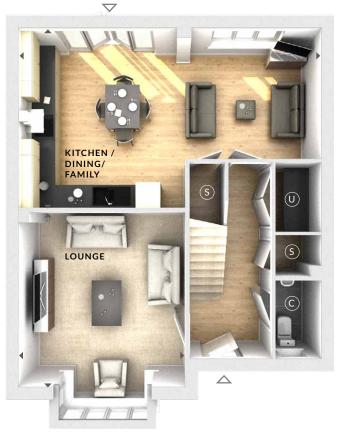

3 Bedrooms Dressing Area

3 En suites

WIXHAM THREE BEDROOM HOME

A three bedroom detached home with spacious lounge featuring a bay window and fantastic open plan kitchen / dining and family area with French doors leading to the rear garden. Upstairs, there are three generous double bedrooms, each of them with an en suite shower room and the master benefitting from a dressing area with fitted wardrobes included.

## ♦ DIMENSIONS

First Floor:

Bedroom 1 4.02m x 2.85m 13'2" x 9'4" En Suite

**Dressing Area** 3.10m x 1.87m 10'2" x 6'2"

**Bedroom 2** 2.92m x 3.68m 9'7" x 12'1"

En Suite

Bedroom 3 2.74m x 3.44m 9'0" x 11'4"

En Suite

W Wardrobes

## Ground Floor:

Lounge

3.95m x 4.15m 12'11" x 13'7"

Kitchen / Dining / Family 7.20m x 4.25m 23'8" x 13'11"

S Storage

- (U) Utility
- C) Cloaks
- ♦ Measurement Points
- △ External Access

CONSUMER CODE FOR

APPROVED CODE

## First Floor

Ground Floor

© Bloor Homes • 307B 5.1

These particulars are intended as a preliminary guide for prospective purchasers and should not be relied upon. The elevational treatment for individual house types shows a typical arrangement. Details of materials and design treatments may vary. Any artist impressions shown are not intended to represent any particular plot. Purchasers are advised to inspect the layout plan to establish the arrangement of the house and surrounding property. Internal layouts show a general arrangement which may vary from plot to plot. Room sizes given are approx. overall finished room sizes and subject to normal building tolerances (ie ± 75mm). In all instances advised to inspect plot specific information available from our sales team. Nothing in these particulars or verbal assurance shall form or constitute part of any contract, and are given without any responsibility on behalf of Bloor Homes.