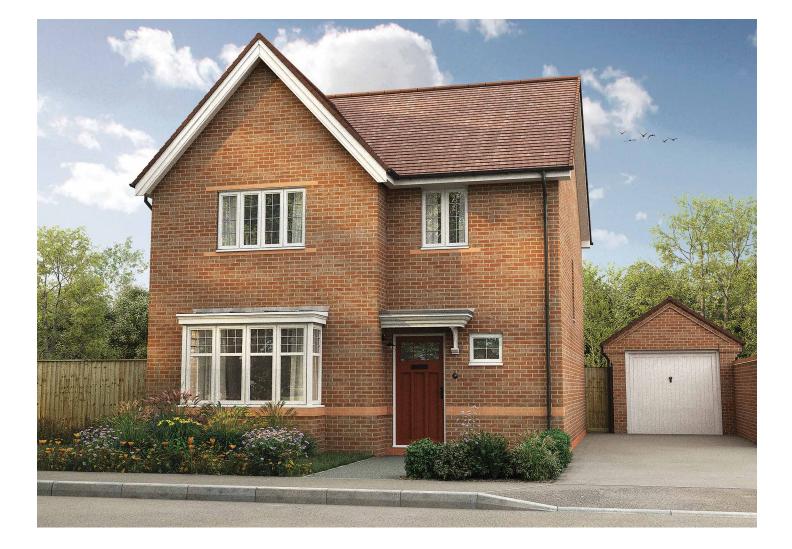

3 Bedrooms Dressing Area

3 En suites

WIXHAM THREE BEDROOM HOME

A three bedroom detached home with spacious lounge featuring a bay window and fantastic open plan kitchen / dining and family area with French doors leading to the rear garden. Upstairs, there are three generous double bedrooms, each of them with an en suite shower room and the master benefitting from a dressing area with fitted wardrobes included.

## WIXHAM THREE BEDROOM HOME