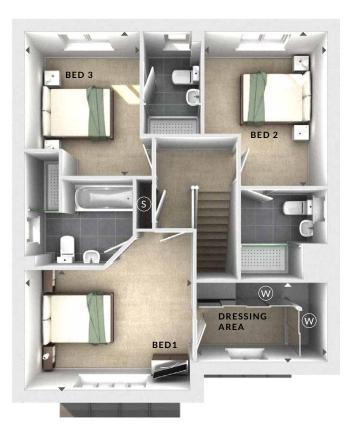

## ♦ DIMENSIONS

First Floor:

Bedroom 1 4.02m x 2.85m 13'2" x 9'4" En Suite

**Dressing Area** 3.10m x 1.87m 10'2" x 6'2"

**Bedroom 2** 2.92m x 3.68m 9'7" x 12'1"

En Suite

Bedroom 3 2.74m x 3.44m 9'0" x 11'4"

En Suite

W Wardrobes