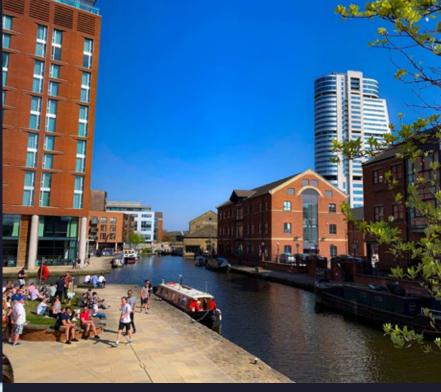

## LOCATION

Riverside West is situated just 5 minutes walk to Leeds
Railway Station within the heart of the City's commercial
core. The property benefits from excellent prominence
and excellent proximity to an abundance of facilities
including Caffè Nero, Sainsbury's Local, The Whitehall
Restaurant & Bar, Veeno, Hoist Bar, Good Luck Club, Toast,
Co-op, Greggs, Mans Market, Lazy Lounge and Mad Frans.

- Riverside West

- Leeds Train Station

- Cafe Nero

- Good Luck Club

- Veeno

- Mad Frans

- Sainsbury's Local

- Hoist

- The Whitehall

- Mans Market

- Greggs

- Lazy Lounge

- Toast

- Со-ор