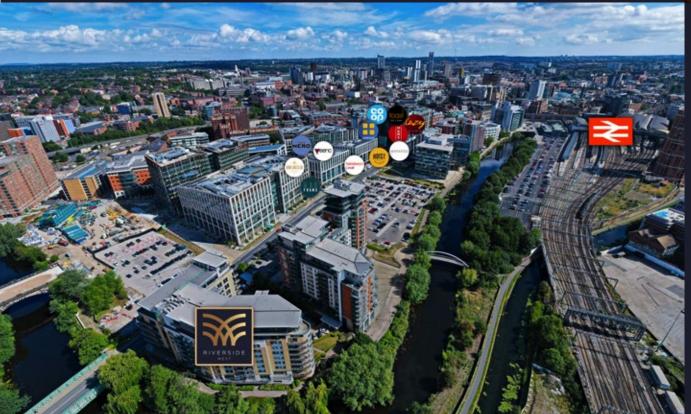

## LOCATION

Riverside West is situated just 5 minutes walk to Leeds
Railway Station within the heart of the City's commercial
core. The property benefits from excellent prominence
and excellent proximity to an abundance of facilities
including Caffè Nero, Sainsbury's Local, The Whitehall
Restaurant & Bar, Veeno, Hoist Bar, Good Luck Club, Toast,
Co-op, Greggs, Mans Market, Lazy Lounge and Mad Frans.