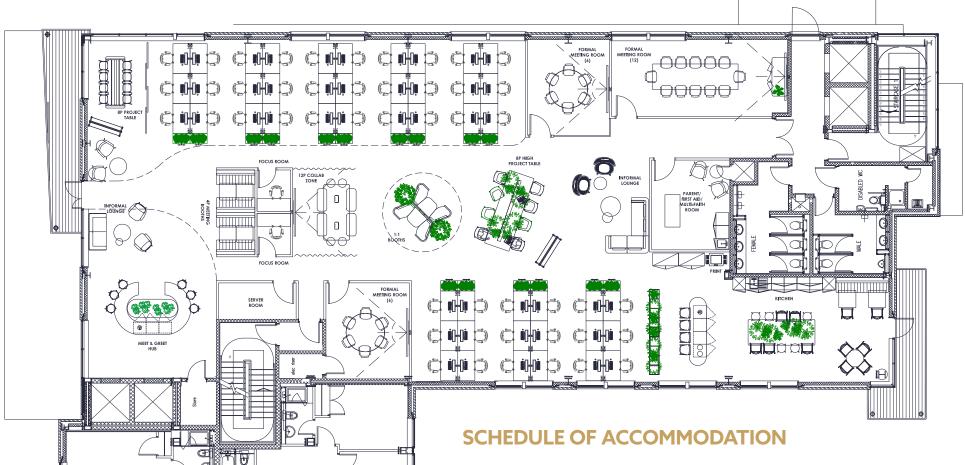

## **FLOOR PLAN**

(Indicative space plan)

#### 487 sqm / 5,247 sqft

WELCOME | MEET + GREET | COFFEE BAR

SOCIAL (APPROX. 23 PERSON)

1 LARGE KITCHEN

1NO. 4 PERSON BREAKFAST BAR 1NO. 4 PERSON BANQUETTE SEATING 1NO. 10 PERSON DINING TABLE 1NO. 4 PERSON DINING TABLE

MEETING SUITE

1NO. 12 PERSON MEETING ROOM 2NO. 6 PERSON MEETING ROOM AGILE WORKSPACE

48NO. 1400 X 800 WORKSTATIONS

INFORMAL MEETING | COLLAB | QUIET W(

2NO. 1:1 POD

2NO. FOCUS ROOM

2NO. 8 PERSON PROJECT TABLE

2NO. 4 PERSON MEETING BOOTH

1NP. 12 PERSON COLLAB TABLE

2NO. INFORMAL LOUNGE

AMENITIES

1NO. PRINT HUB

1NO. SERVER ROOM

1NO. WELL BEING ROOM