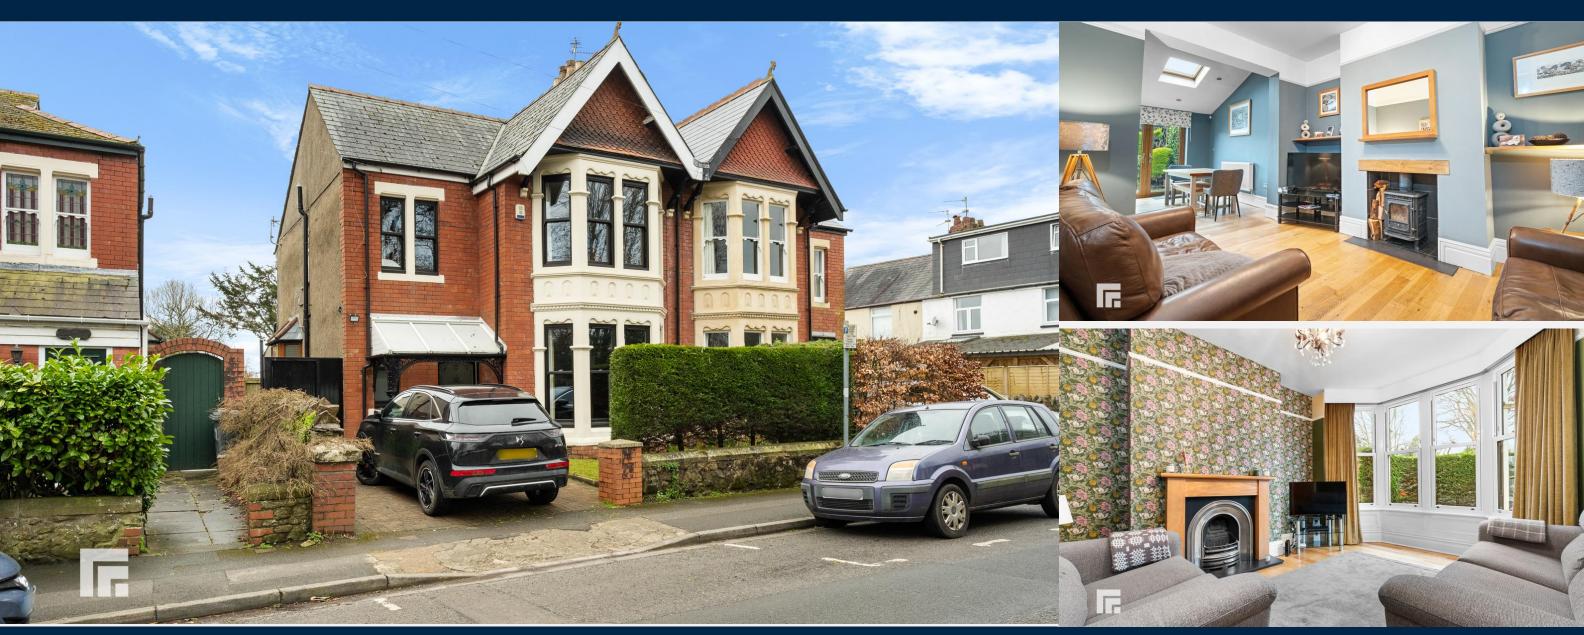

## 43 VELINDRE ROAD WHITCHURCH CARDIFF CF14 2TE

offers over £650,000

MGY are proud to offer for sale this exceptional period semi detached house, with off road parking and enjoying views of the Whitchurch library gardens and play area. The spacious accommodation comprises entrance hall, 2 reception rooms and a sitting room opening to the kitchen and dining area and also a utility and w.c to the ground floor. On the first floor there are 3 good size bedrooms and a bathroom, and there is a further double bedroom on the second floor. There is a lovely size South Facing garden to the rear and garage, and to the front there is a driveway and lawned frontage. Early viewing advised to avoid disappointment.