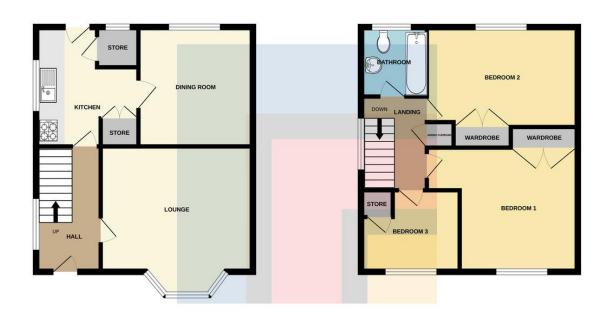

#### **HALLWAY**

Enter via Upvc double glazed front door into hallway. Wall papered walls with textured ceiling, a central light pendant and finished with carpeted flooring. Upvc double glazed window to side. Carpeted staircase leading to first floor with under stair storage. Door leading into lounge and kitchen.

#### LOUNGE

11' 11" x 13' 7" (3.64m x 4.16m)

Wall papered walls with textured ceilings, a central light pendant and finished with carpeted flooring. Feature fireplace and surround. Upvc double glazed bay window to front.

#### **KITCHEN**

10' 11" x 9' 3" (3.33m x 2.82m)

Fitted with a range of base and eye level units with worktops over. Inset one and a half bowl stainless steel sink unit plus drainer. Space for free standing cooker and hob with cooker hood over. Space for washing machine and dishwasher. Tiled splash back with wall papered walls, textured ceiling with central light pendant and finished with tiled flooring. Upvc double glazed window to side and upvc double glazed door to rear garden. Door leading into dining room and single storage cupboard which houses the fridge/freezer.

#### **DINING ROOM**

10' 0" x 9' 9" (3.07m x 2.99m)

Wall papered walls with textured ceiling, central light pendant and finished with carpeted flooring. Upvc double glazed window to rear.

#### **LANDING**

Wall papered walls with textured ceiling, a central light pendant finished with carpeted flooring. Doors leading to all first floor rooms. Single storage cupboard housing hot water tank. Upvc double glazed window to side.

#### **BEDROOM ONE**

13' 6" x 9' 8" (4.14m x 2.97m)

Wall papered walls with textured ceiling, a central light pendant and finished with carpeted flooring. Built in double wardrobes. Upvc double glazed window to rear.

#### **BEDROOM TWO**

10' 11" x 13' 6" maximum (3.34m x 4.12m)

Wall papered walls with textured ceiling, a central light pendant and finished with carpeted flooring. Upvc double glazed window to front.

#### **BEDROOM THREE**

7' 1" x 8' 11" (2.18m x 2.72m)

wall papered walls with textured ceiling, a central light pendant and finished with carpeted flooring. Storage in the alcove over the stairs. Upvc double glazed window to front.

## 33 Cornelly Street, Cardiff, CF14 2HQ

GROUND FLOOR 1ST FLOOR

Whilst every attempt has been made to ensure the accuracy of the floorplan contained here, measurements of doors, withdows, rooms and any other tiens are approximate and no responsibility is taken for any error, omission or mis-statement. This plan is for illustrative purposes only and should be used as such by any prospective purchaser. The services, systems and appliances shown have not been tested and no guarantee as to their operability or efficiency can be given.