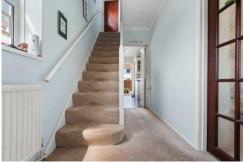

#### **HALLWAY**

Enter via Upvc double glazed front door into hallway. Wall papered walls with textured ceiling, a central light pendant and finished with carpeted flooring. Upvc double glazed window to side. Carpeted staircase leading to first floor with under stair storage. Door leading into lounge and kitchen.

#### **LANDING**

Wall papered walls with textured ceiling, a central light pendant finished with carpeted flooring. Doors leading to all first floor rooms. Single storage cupboard housing hot water tank. Upvc double glazed window to side.