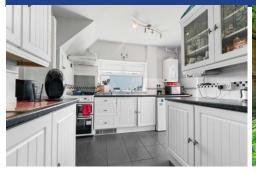

#### **KITCHEN**

10' 11" x 9' 3" (3.33m x 2.82m)

Fitted with a range of base and eye level units with worktops over. Inset one and a half bowl stainless steel sink unit plus drainer. Space for free standing cooker and hob with cooker hood over. Space for washing machine and dishwasher. Tiled splash back with wall papered walls, textured ceiling with central light pendant and finished with tiled flooring. Upvc double glazed window to side and upvc double glazed door to rear garden. Door leading into dining room and single storage cupboard which houses the fridge/freezer.