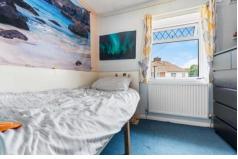

#### **BEDROOM ONE**

13' 6" x 9' 8" (4.14m x 2.97m)

Wall papered walls with textured ceiling, a central light pendant and finished with carpeted flooring. Built in double wardrobes. Upvc double glazed window to rear.

#### **BEDROOM TWO**

10' 11" x 13' 6" maximum (3.34m x 4.12m)

Wall papered walls with textured ceiling, a central light pendant and finished with carpeted flooring. Upvc double glazed window to front.

#### **BEDROOM THREE**

7' 1" x 8' 11" (2.18m x 2.72m)

wall papered walls with textured ceiling, a central light pendant and finished with carpeted flooring. Storage in the alcove over the stairs. Upvc double glazed window to front.