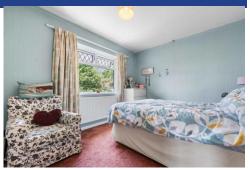

#### **BEDROOM ONE**

13' 6" x 9' 8" (4.14m x 2.97m)

Wall papered walls with textured ceiling, a central light pendant and finished with carpeted flooring. Built in double wardrobes. Upvc double glazed window to rear.

#### **BEDROOM TWO**

10' 11" x 13' 6" maximum (3.34m x 4.12m)

Wall papered walls with textured ceiling, a central light pendant and finished with carpeted flooring. Upvc double glazed window to front.

#### **BEDROOM THREE**

7' 1" x 8' 11" (2.18m x 2.72m)

wall papered walls with textured ceiling, a central light pendant and finished with carpeted flooring. Storage in the alcove over the stairs. Upvc double glazed window to front.