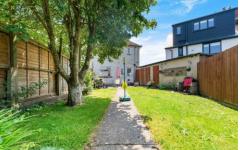

#### **OUTSIDE**

Front - Situated on a spacious corner plot with a front garden mostly laid to lawn with a paved pathway leading to front door. Side access leading to enclosure rear garden.

Rear - An enclosed garden can be found to the rear offering a combinations of paved patio and the remainder laid to lawn. A range of plants, trees and shrubs also border the garden. Outside water tap. Detached outbuildings offer a great storage space. (Can be viewed on appointments)