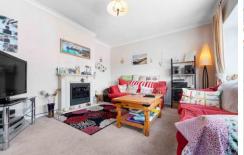

#### LOUNGE

11' 11" x 13' 7" (3.64m x 4.16m)

Wall papered walls with textured ceilings, a central light pendant and finished with carpeted flooring. Feature fireplace and surround. Upvc double glazed bay window to front.