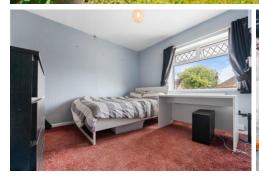

#### **BEDROOM ONE**

13' 6" x 9' 8" (4.14m x 2.97m)

Wall papered walls with textured ceiling, a central light pendant and finished with carpeted flooring. Built in double wardrobes. Upvc double glazed window to rear.

#### **BEDROOM TWO**

10' 11" x 13' 6" maximum (3.34m x 4.12m)

Wall papered walls with textured ceiling, a central light pendant and finished with carpeted flooring. Upvc double glazed window to front.

#### **BEDROOM THREE**

7' 1" x 8' 11" (2.18m x 2.72m)

wall papered walls with textured ceiling, a central light pendant and finished with carpeted flooring. Storage in the alcove over the stairs. Upvc double glazed window to front.