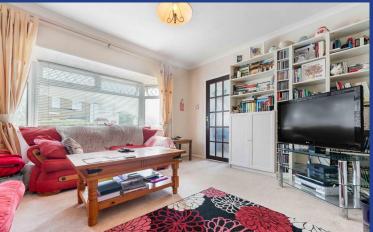

#### LOUNGE

11' 11" x 13' 7" (3.64m x 4.16m)

Wall papered walls with textured ceilings, a central light pendant and finished with carpeted flooring. Feature fireplace and surround. Upvc double glazed bay window to front.