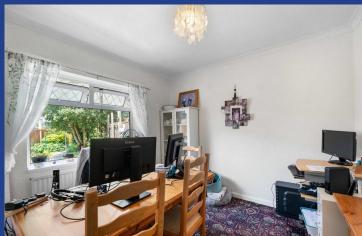

#### **DINING ROOM**

10' 0" x 9' 9" (3.07m x 2.99m)

Wall papered walls with textured ceiling, central light pendant and finished with carpeted flooring. Upvc double glazed window to rear.