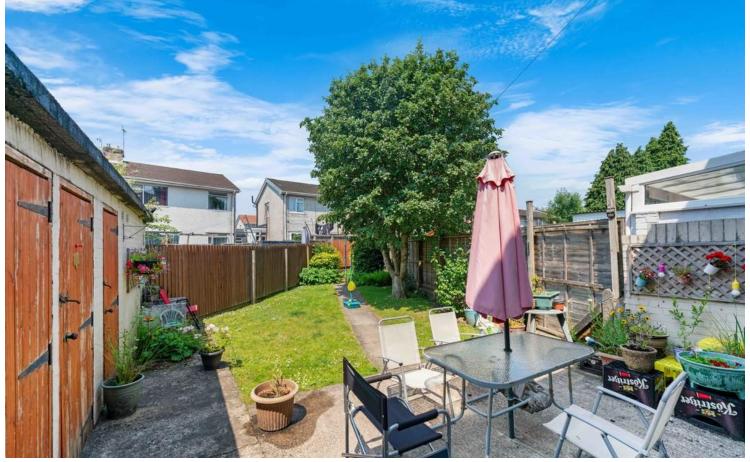

#### **OUTSIDE**

Front - Situated on a spacious corner plot with a front garden mostly laid to lawn with a paved pathway leading to front door. Side access leading to enclosure rear garden.

Rear - An enclosed garden can be found to the rear offering a combinations of paved patio and the remainder laid to lawn. A range of plants, trees and shrubs also border the garden. Outside water tap. Detached outbuildings offer a great storage space. (Can be viewed on appointments)