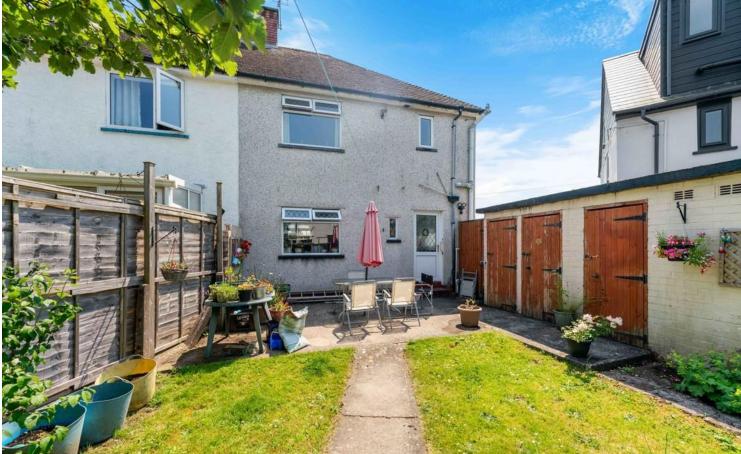

#### **OUTSIDE**

Front - Situated on a spacious corner plot with a front garden mostly laid to lawn with a paved pathway leading to front door. Side access leading to enclosure rear garden.

Rear - An enclosed garden can be found to the rear offering a combinations of paved patio and the remainder laid to lawn. A range of plants, trees and shrubs also border the garden. Outside water tap. Detached outbuildings offer a great storage space. (Can be viewed on appointments)