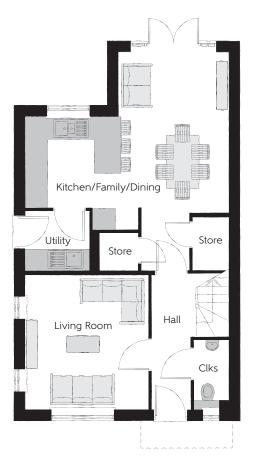

## Ground Floor

| Kitchen/Family/Dining | 5.64m x 4.48m | 18′6″ x 14′8″ |
|-----------------------|---------------|---------------|
| Living Room           | 3.71m x 3.42m | 12'2" x 11'3" |
| Utility               | 1.78m x 1.66m | 5'10" x 5'5"  |
| Cloakroom             | 1.91m x 0.96m | 6'3" x 3'2"   |

Clks - Cloakroom WS - Wardrobe Space (suggestion only, wardrobe not included)

Furniture arrangements are for illustrative purposes only. Items are not included, nor to scale.

The items shown in this key may be subject to change, and positions could vary from those indicated on this floorplan. Please refer to Sales Advisor for details of your selected plot. Computer generated image shown overleaf. External finishes, landscaping and configuration may vary from plot to plot. Please refer to Sales Advisor for further details. All dimensions are approximate and should not be used for carpet sizes, appliance spaces or furniture. We operate a policy of continuous improvement and individual features such as kitchen and bathroom layouts, doors, windows, garages and elevational treatments may vary from time to time. Consequently these particulars should be treated as general guidance only and do not constitute a contract, part of a contract or a warranty. MA/CW/430/EH01/D/01/C.