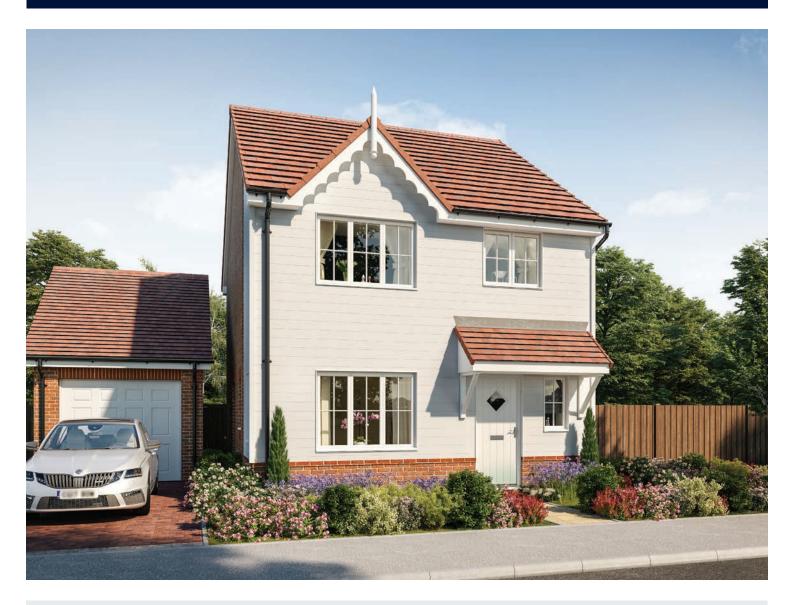

## The Mason

## THREE BEDROOM HOME





bellway.co.uk



## First Floor

| Bedroom 1          | 3.93m x 3.44m | 12'11" x 11'3" |
|--------------------|---------------|----------------|
| Bedroom 1 En Suite | 1.98m x 1.46m | 6'6" x 4'9"    |
| Bedroom 2          | 4.10m x 3.44m | 13'5" x 11'3"  |
| Bedroom 3          | 2.74m x 2.74m | 9'0" x 9'0"    |
| Bathroom           | 2.11m x 1.91m | 6'11" x 6'3"   |



## Ground Floor

| Kitchen/Family/Dining | 5.64m x 4.48m | 18′6″ x 14′8″ |
|-----------------------|---------------|---------------|
| Living Room           | 3.71m x 3.42m | 12'2" x 11'3" |
| Utility               | 1.78m x 1.66m | 5'10" x 5'5"  |
| Cloakroom             | 1.91m x 0.96m | 6'3" x 3'2"   |

Clks - Cloakroom WS - Wardrobe Space (suggestion only, wardrobe not included)

Furniture arrangements are for illust