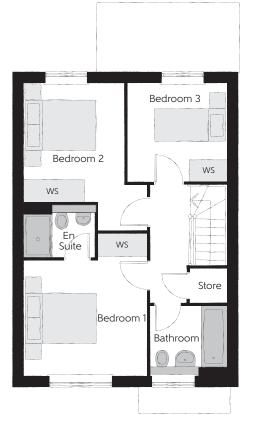

## First Floor

| Bedroom 1          | 3.93m x 3.44m | 12'11" x 11'3" |
|--------------------|---------------|----------------|
| Bedroom 1 En Suite | 1.98m x 1.46m | 6'6" x 4'9"    |
| Bedroom 2          | 4.10m x 3.44m | 13'5" x 11'3"  |
| Bedroom 3          | 2.74m x 2.74m | 9'0" x 9'0"    |
| Bathroom           | 2.11m x 1.91m | 6'11" x 6'3"   |

Clks - Cloakroom WS - Wardrobe Space (suggestion only, wardrobe not included)

Furniture arrangements are for illustrative purposes only. Items are not included, nor to scale.

The items shown in this key may be subject to change, and positions could vary from those indicated on this floorplan. Please refer to Sales Advisor for details of your selected plot. Computer generated image shown overleaf. External finishes, landscaping and configuration may vary from plot to plot. Please refer to Sales Advisor for further details. All dimensions are approximate and should not be used for carpet sizes, appliance spaces or furniture. We operate a policy of continuous improvement and individual features such as kitchen and bathroom layouts, doors, windows, garages and elevational treatments may vary from time to time. Consequently these particulars should be treated as general guidance only and do not constitute a contract, part of a contract or a warranty. MA/CW/430/EH01/D/01/C.