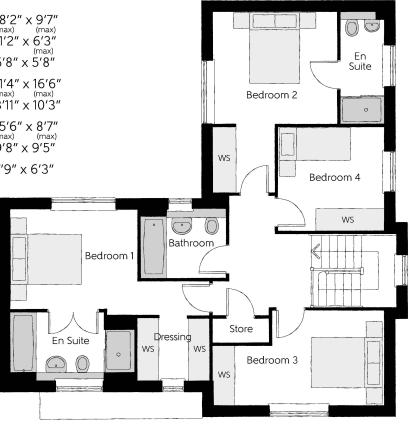

### First Floor

| Bedroom 1          | 5.54m x 2.93m | 18'2" x |
|--------------------|---------------|---------|
| Bedroom 1 En Suite | 3.41m x 1.90m | 11′2″ x |
| Dressing           | 2.04m x 1.72m | 6′8″ x  |
| Bedroom 2          | 3.44m x 5.03m | 11'4" x |
| Bedroom 2 En Suite | 1.20m x 3.14m | 3'11" x |
| Bedroom 3          | 4.74m x 2.61m | 15'6" × |
| Bedroom 4          | 2.94m x 2.88m | 9'8" x  |
| Bathroom           | 2.37m x 1.90m | 7′9″ x  |
|                    |               |         |

15'6" x 19'10" (max) 12'10" x 17'9" (inc. bay) 10'10" x 8'4" (max) 8'5" x 10'0" 4'5" x 5'11"

Clks - Cloakroom WS - Wardrobe Space (suggestion only, wardrobe not included)