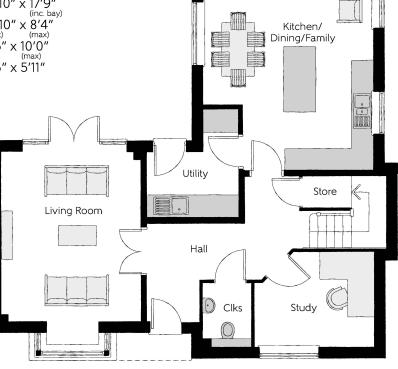

## Ground Floor

| Kitchen/Dining/Family | 4.74m x 6.04m |
|-----------------------|---------------|
| Living Room           | 3.91m x 5.42m |
| Study                 | 3.31m x 2.55m |
| Utility               | 2.57m x 3.04m |
| Cloakroom             | 1.34m x 1.81m |
|                       |               |

15'6" x 19'10" (max) 12'10" x 17'9" (inc. bay) 10'10" x 8'4" (max) 8'5" x 10'0" 4'5" x 5'11"

Clks - Cloakroom WS - Wardrobe Space (suggestion only, wardrobe not included)