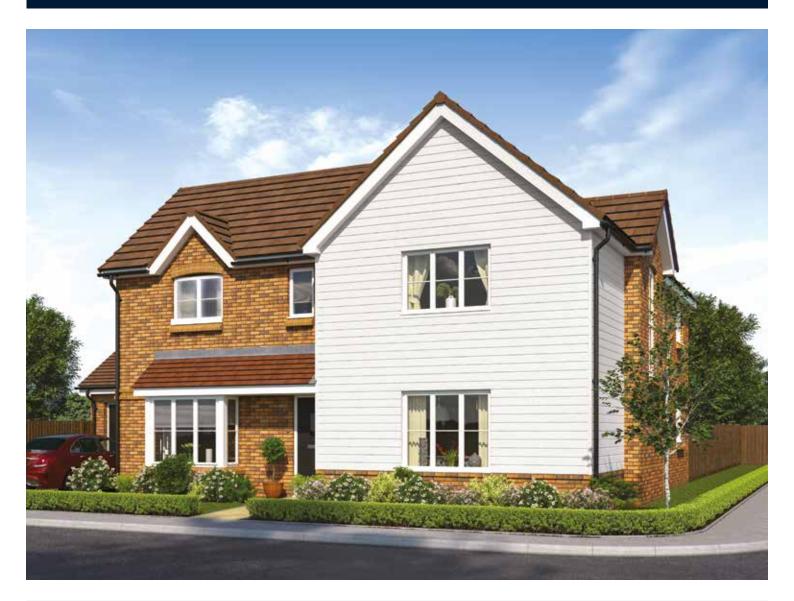

# The Jeweller

FOUR BEDROOM HOME





bellway.co.uk

### First Floor

| Bedroom 1          | 5.54m x 2.93m | 18'2" x |
|--------------------|---------------|---------|
| Bedroom 1 En Suite | 3.41m x 1.90m | 11′2″ x |
| Dressing           | 2.04m x 1.72m | 6′8″ x  |
| Bedroom 2          | 3.44m x 5.03m | 11'4" x |
| Bedroom 2 En Suite | 1.20m x 3.14m | 3'11" x |
| Bedroom 3          | 4.74m x 2.61m | 15'6" × |
| Bedroom 4          | 2.94m x 2.88m | 9'8" x  |
| Bathroom           | 2.37m x 1.90m | 7′9″ x  |
|                    |               |         |



## Ground Floor

| Kitchen/Dining/Family | 4.74m x 6.04m |
|-----------------------|---------------|
| Living Room           | 3.91m x 5.42m |
| Study                 | 3.31m x 2.55m |
| Utility               | 2.57m x 3.04m |
| Cloakroom             | 1.34m x 1.81m |
|