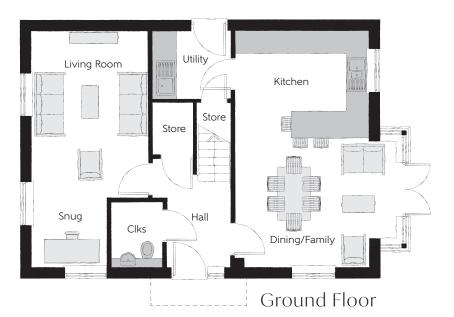

| Kitchen       | 3.60m x 3.01m | 11′10″ × 9′11″ |
|---------------|---------------|----------------|
| Dining/Family | 4.08m x 3.52m | 13'5" x 11'7"  |
| Living Room   | 4.49m x 3.20m | 14'9" x 10'6"  |
| Snug          | 2.15m x 1.99m | 7′1″ x 6′6″    |
| Utility       | 2.25m x 1.87m | 7′5″ x 6′2″    |
| Cloakroom     | 1.89m x 1.42m | 6'2" x 4'8"    |

Clks - Cloakroom WS - Wardrobe Space (suggestion only, wardrobe not included)

## $Furniture\ arrangements\ are\ for\ illustrative\ purposes\ only.\ Items\ are\ not\ included,\ nor\ to\ scale.$

The items shown in this key may be subject to change, and positions could vary from those indicated on this floorplan. Please refer to Sales Advisor for details of your selected plot. Computer generated image shown overleaf. External finishes, landscaping and configuration may vary from plot to plot. Please refer to Sales Advisor for further details. All dimensions are approximate and should not be used for carpet sizes, appliance spaces or furniture. We operate a policy of continuous improvement and individual features such as kitchen and bathroom layouts, doors, windows, garages and elevational treatments may vary from time to time. Consequently these particulars should be treated as general guidance only and do not constitute a contract, part of a contract or a warranty. PG/CW/215/S00/D/01/C.