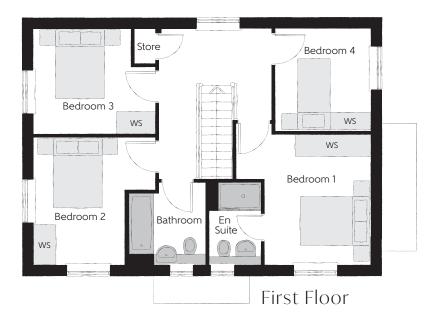

## The Pargeter

FOUR BEDROOM HOME

| Bedroom 1          | 3.66m x 3.60m | 12'0" x 11'10 |
|--------------------|---------------|---------------|
| Bedroom 1 En Suite | 2.27m x 1.43m | 10'9" x 4'8"  |
| Bedroom 2          | 3.53m x 3.38m | 11'7" x 11'1" |
| Bedroom 3          | 3.38m x 2.90m | 11'1" x 9'6"  |
| Bedroom 4          | 2.84m x 2.63m | 9'4" x 8'8"   |
| Bathroom           | 2.27m x 2.22m | 7′5″ × 7′3″   |

Clks - Cloakroom WS - Wardrobe Space (suggestion only, wardrobe not included)

## $Furniture\ arrangements\ are\ for\ illustrative\ purposes\ only.\ Items\ are\ not\ included,\ nor\ to\ scale.$

The items shown in this key may be subject to change, and positions could vary from those indicated on this floorplan. Please refer to Sales Advisor for details of your selected plot. Computer generated image shown overleaf. External finishes, landscaping and configuration may vary from plot to plot. Please refer to Sales Advisor for further details. All dimensions are approximate and should not be used for carpet sizes, appliance spaces or furniture. We operate a policy of continuous improvement and individual features such as kitchen and bathroom layouts, doors, windows, garages and elevational treatments may vary from time to time. Consequently these particulars should be treated as general guidance only and do not constitute a contract, part of a contract or a warranty. PG/CW/215/S00/D/01/C.