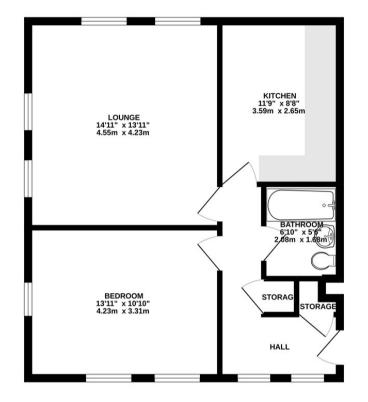

GROUND FLOOR 581 sq.ft. (53.9 sq.m.) approx.

TOTAL FLOOR AREA: 581 sq.ft. (53.9 sq.m.) approx. White very almost has been must be encure the accouncy of the flooplan constained there, measurements of does, addresses, there are a strained to the strained of the strained of the strained of the strained of the onsiston or mers-strained. This pain is to themative pupposed of y and should be used as such by any prospective purchases. The service, systems and appliances shown have not been tested and no gaarantee as to the regulation of the strained or the service of the strained of the service of th