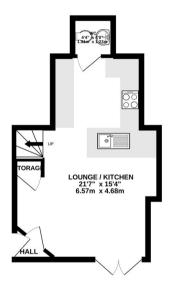

GROUND FLOOR 296 sq.ft. (27.5 sq.m.) approx. 1ST FLOOR 217 sq.ft. (20.2 sq.m.) approx.

TOTAL FLOOR AREA: 513 sq.ft. (47.6 sq.m.) approx.
Whits every attempt has been made to ensure the accuracy of the floorganic contained here, measurements of abons, windows, rooms and any other terms are approximate and no responsibility is laten for any enrous, omission or mis-datement. This plan is for illustrative purposes only and should be used as such by any respective purchase. The services, systems and appliances shown have not been lested afor no guarantee.