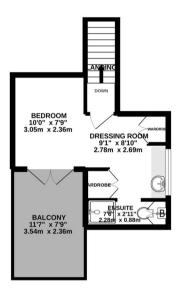

GROUND FLOOR 296 sq.ft. (27.5 sq.m.) approx. 1ST FLOOR 217 sq.ft. (20.2 sq.m.) approx.

TOTAL FLOOR AREA: 513 sq.ft. (47.6 sq.m.) approx.
Whits every attempt has been made to ensure the accuracy of the floorganic contained here, measurements of abons, windows, rooms and any other terms are approximate and no responsibility is laten for any enrous, omission or mis-datement. This plan is for illustrative purposes only and should be used as such by any respective purchase. The services, systems and appliances shown have not been lested afor no guarantee.