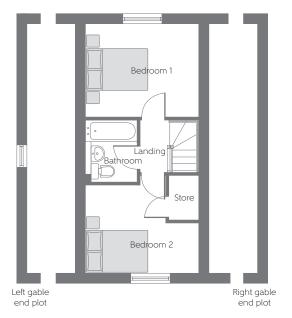

## First Floor

| Bedroom 1 | 3.750m x | 3.066m | 12′3″ x | 10'0" |
|-----------|----------|--------|---------|-------|
| Bedroom 2 | 3.750m x | 2.891m | 12′3″ x | 9′5″  |
|           | (max)    | (max)  | (max)   | (max) |