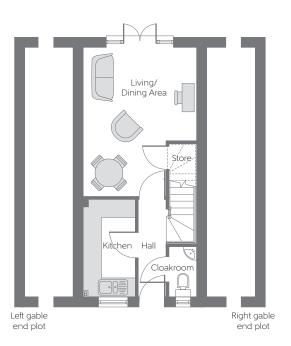

## Ground Floor

Living/ Dining Area Kitchen 4.907m x 3.750m (max) (max) 3.200m x 1.717m

)m 15′11″ x 12′3″ (max) (max) n 10′6″ x 5′7″

B - Boiler ---- Reduced Head Height

Furniture arrangements are for illustrative purposes only. Items are not included, nor to scale.