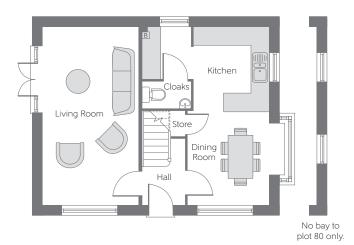

## Ground Floor

Living Room 5.880m x 3.150m 19'3" x 10'4" Dining Room 3.087m x 2.687m 10'1" x 8'9" Kitchen 2.793m x 2.485m 9'2" x 8'1"

B - Boiler 🐼 - Airing Cupboard Cloaks - Cloakroom ----- Reduced Head Height