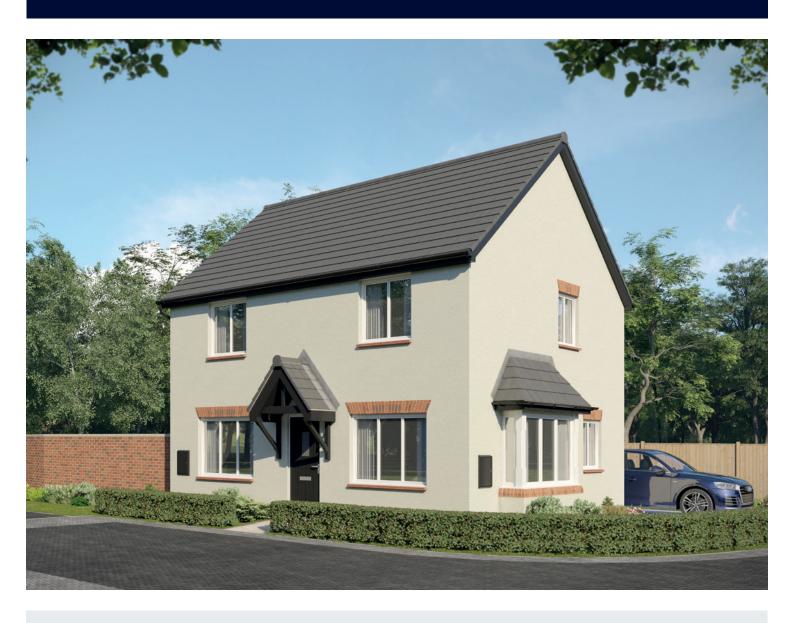

## The Sandford V2

THREE BEDROOM HOME







## First Floor

| 4.170m x (max) | 3.403m<br>(max)   | 13′8″<br>(max)                     | x 11′1″<br>(max)                                                    |
|----------------|-------------------|------------------------------------|---------------------------------------------------------------------|
| 3.453m x       | 3.207m            | 11′3″                              | x 10'6"                                                             |
|                | 2.333m            | 11'1" (max)                        | x 7′7″                                                              |
|                | (max)<br>3.453m x | 3.453m x 3.207m<br>3.386m x 2.333m | (max) (max) (max)<br>3.453m x 3.207m 11'3"<br>3.386m x 2.333m 11'1" |



## Ground Floor

Living Room 5.880m x 3.150m