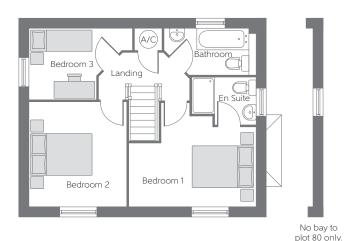

## First Floor

| 4.170m x (max) | 3.403m<br>(max)   | 13′8″<br>(max)                     | x 11′1″<br>(max)                                                    |
|----------------|-------------------|------------------------------------|---------------------------------------------------------------------|
| 3.453m x       | 3.207m            | 11′3″                              | x 10'6"                                                             |
|                | 2.333m            | 11'1" (max)                        | x 7′7″                                                              |
|                | (max)<br>3.453m x | 3.453m x 3.207m<br>3.386m x 2.333m | (max) (max) (max)<br>3.453m x 3.207m 11'3"<br>3.386m x 2.333m 11'1" |