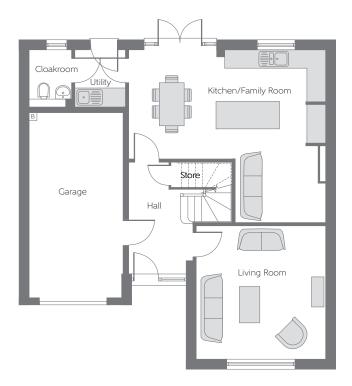

## **Ground Floor**

B - Boiler FW - Fitted Wardrobe 🐼 - Airing Cupboard

## $Furniture\ arrangements\ are\ for\ illustrative\ purposes\ only.\ Items\ are\ not\ included,\ nor\ to\ scale.$

The items shown in this key may be subject to change, and positions could vary from those indicated on this floorplan. Please refer to Sales Advisor for details of your selected plot. Computer generated image shown overleaf. External finishes, landscaping and configuration may vary from plot to plot. Please refer to Sales Advisor for further details. All dimensions are approximate and should not be used for carpet sizes, appliance spaces or furniture. We operate a policy of continuous improvement and individual features such as kitchen and bathroom layouts, doors, windows, garages and elevational treatments may vary from time to time. Consequently these particulars should be treated as general guidance only and do not constitute a contract, part of a contract or a warranty.