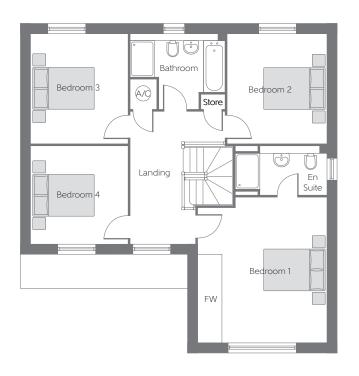

## First Floor

| Bedroom 1 | 4.777m x 4.234m (max) (max) | 16'7" x 13'10"<br>(max) (max) |
|-----------|-----------------------------|-------------------------------|
| Bedroom 2 | 3.615m x 3.275m             | 11'10" × 10'8"                |
| Bedroom 3 | 3.631m x 3.175m             | 11'11" × 10'5"                |
| Bedroom 4 | 3.210m x 3.175m             | 10'6" x 10'5"                 |

## **Ground Floor**

B - Boiler FW - Fitted Wardrobe 🐼 - Airing Cupboard

## $Furniture\ arrangements\ are\ for\ illustrative\ purposes\ only.\ Items\ are\ not\ included,\ nor\ to\ scale.$

The items shown in this key may be subject to change, and positions could vary from those indicated on this floorplan. Please refer to Sales Advisor for details of your selected plot. Computer generated image shown overleaf. External finishes, landscaping and configuration may vary from plot to plot. Please refer to Sales Advisor for further details. All dimensions are approximate and should not be used for carpet sizes, appliance spaces or furniture. We operate a policy of continuous improvement and individual features such as kitchen and bathroom layouts, doors, windows, garages and elevational treatments may vary from time to time. Consequently these particulars should be treated as general guidance only and do not constitute a contract, part of a contract or a warranty.