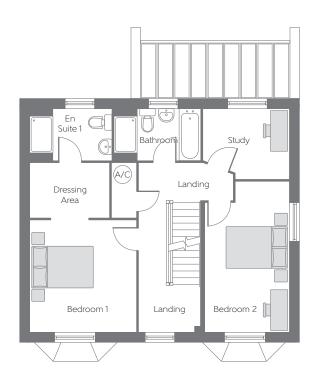

# First Floor

| Bedroom 1 | 3.678m x 3.490m                | 12'0" x 11'5"               |
|-----------|--------------------------------|-----------------------------|
| Bedroom 2 | 4.961m x 2.790m<br>(max) (max) | 16'3" x 9'1"<br>(max) (max) |
| Study     | 2.847m x 2.310m                | 9'4" x 7'7"                 |

B - Boiler 🚱 - Airing Cupboard Cloaks - Cloakroom 🕬 - Roof Window ----- Reduced Head Height