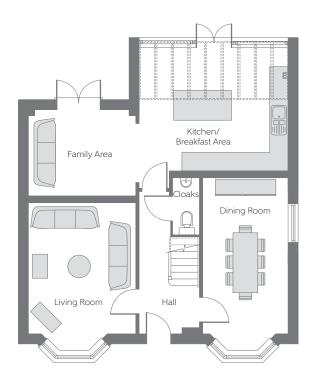

## Ground Floor

| Kitchen/<br>Breakfast Area | 4.887m x 4.003m (max) | 16'0" x 13'1"<br>(max) |
|----------------------------|-----------------------|------------------------|
| Living Room                | 4.300m x 3.522m       | 14'1" x 11'6"          |
| Dining Room                | 5.180m x 2.790m       | 16'11" x 9'1"          |
| Family Area                | 3.522m x 2.883m       | 11'6" x 9'5"           |

B - Boiler 🚱 - Airing Cupboard Cloaks - Cloakroom 🕬 - Roof Window ----- Reduced Head Height