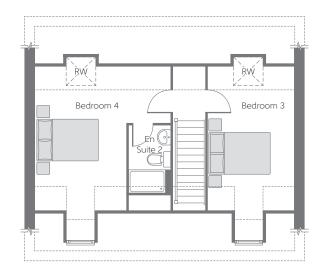

# The Witney

FOUR BEDROOM HOME







## Second Floor

| Bedroom 3 | 4.740m x (max) | 8.847m<br>(max) | 15'6" x<br>(max) |  |
|-----------|----------------|-----------------|------------------|--|
| Bedroom 4 | 4.740m x (max) | 3.006m<br>(min) | 15'6" x<br>(max) |  |

# First Floor

| Bedroom 1 | 3.678m x 3.490m                | 12'0" x 11'5"               |
|-----------|--------------------------------|-----------------------------|
| Bedroom 2 | 4.961m x 2.790m<br>(max) (max) | 16'3" x 9'1"<br>(max) (max) |
| Study     | 2.847m x 2.310m                | 9'4" x 7'7"                 |





## Ground Floor

| Kitchen/<br>Breakfast Area | 4.887m x 4.003m (max) | 16'0" x 13'1"<br>(max) |
|----------------------------|-----------------------|------------------------|
| Living Room                | 4.300m x 3.522m       | 14'1" x