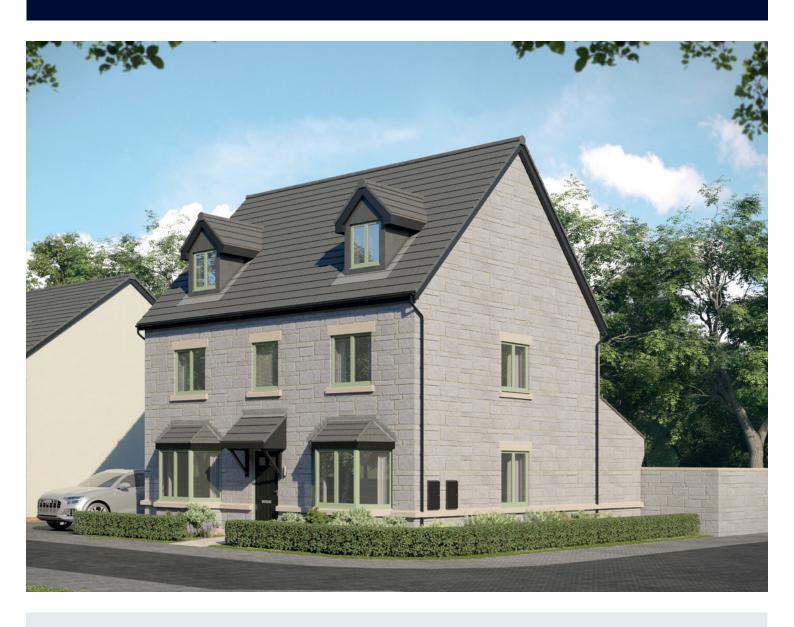

## Second Floor

| Bedroom 3 | 4.740m x (max) | 8.847m<br>(max) | 15'6" x<br>(max) |  |
|-----------|----------------|-----------------|------------------|--|
| Bedroom 4 | 4.740m x (max) | 3.006m<br>(min) | 15'6" x<br>(max) |  |

B - Boiler 🚱 - Airing Cupboard Cloaks - Cloakroom 🕬 - Roof Window ----- Reduced Head Height