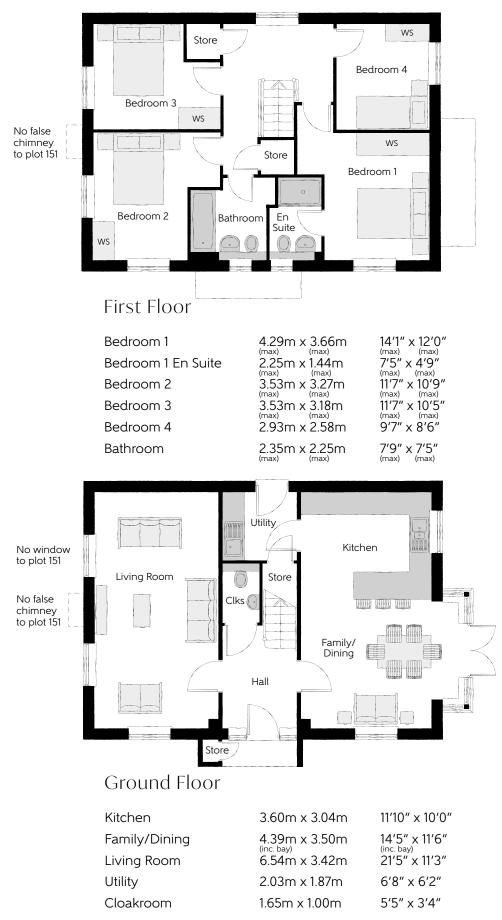

## The Bowyer

FOUR BEDROOM HOME

bellway.co.uk

Clks - Cloakroom WS - Wardrobe Space (suggestion only, wardrobe not included)

Furniture arrangements are for illustrative purposes only. Items are not included, nor to scale.

The items shown in this key may be subject to change, and positions could vary from those indicated on this floorplan. Please refer to Sales Advisor for details of your selected plot. Computer generated image shown overleaf. External finishes, landscaping and configuration may vary from plot to plot. Please refer to Sales Advisor for further details. All dimensions are approximate and should not be used for carpet sizes, appliance spaces or furniture. We operate a policy of continuous improvement and individual features such as kitchen and bathroom layouts, doors, windows, garages and elevational treatments may vary from time to time. Consequently these particulars should be treated as general guidance only and do not constitute a contract, part of a contract or a warranty. BO/CB/405/S00/D/01/C.