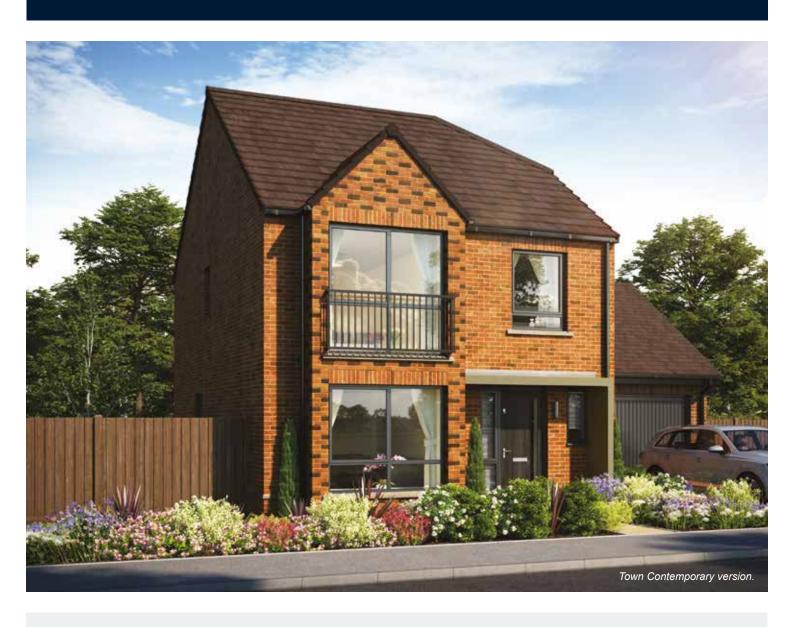

## The Scrivener

FOUR BEDROOM HOME







## First Floor

| Bedroom 1          | 4.57m x 2.96m | 15'1" x 9'9"  |
|--------------------|---------------|---------------|
| Bedroom 1 En Suite | 2.22m x 1.34m | 7'4" x 4'5"   |
| Bedroom 2          | 3.46m x 3.03m | 11'4" x 9'11" |
| Bedroom 3          | 3.04m x 2.87m | 9'11" x 9'5"  |
| Bedroom 4          | 3.17m x 2.38m | 10'5" x 7'10" |
| Bathroom           | 2.07m x 1.90m | 6′10" x 6′3"  |



## Ground Floor

| Kitchen       | 3.20m x 2.68m | 10'6" x 8'9"  |
|---------------|---------------|---------------|
| Family/Dining | 4.48m x 2.88m | 14'8" x 9'5"  |
| Living Room   | 4.94m x 3.54m | 16'2" x 11'6" |
| Utility       | 1.84m x 1.71m | 6'0" x 5'7"   |
| Cloakroom     | 2.08m x 0.97m | 6′10″ x 3′2″  |

Clks - Cloakroom WS - Wardrobe Space (suggestion only, wardrobe not incl