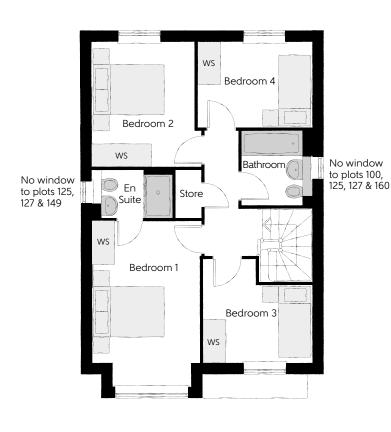

## First Floor

| Bedroom 1          | 4.57m x 2.96m | 15'1" x 9'9"  |
|--------------------|---------------|---------------|
| Bedroom 1 En Suite | 2.22m x 1.34m | 7'4" x 4'5"   |
| Bedroom 2          | 3.46m x 3.03m | 11'4" x 9'11" |
| Bedroom 3          | 3.04m x 2.87m | 9'11" x 9'5"  |
| Bedroom 4          | 3.17m x 2.38m | 10'5" x 7'10" |
| Bathroom           | 2.07m x 1.90m | 6′10" x 6′3"  |

Clks - Cloakroom WS - Wardrobe Space (suggestion only, wardrobe not included)