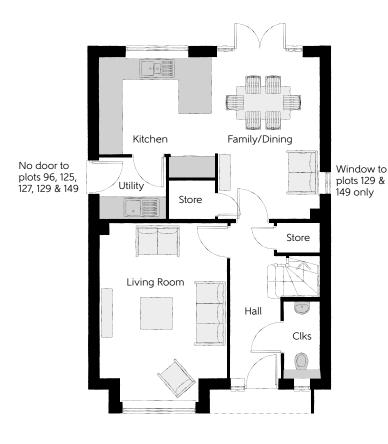

## Ground Floor

| Kitchen       | 3.20m x 2.68m | 10'6" x 8'9"  |
|---------------|---------------|---------------|
| Family/Dining | 4.48m x 2.88m | 14'8" x 9'5"  |
| Living Room   | 4.94m x 3.54m | 16'2" x 11'6" |
| Utility       | 1.84m x 1.71m | 6'0" x 5'7"   |
| Cloakroom     | 2.08m x 0.97m | 6′10″ x 3′2″  |

Clks - Cloakroom WS - Wardrobe Space (suggestion only, wardrobe not included)