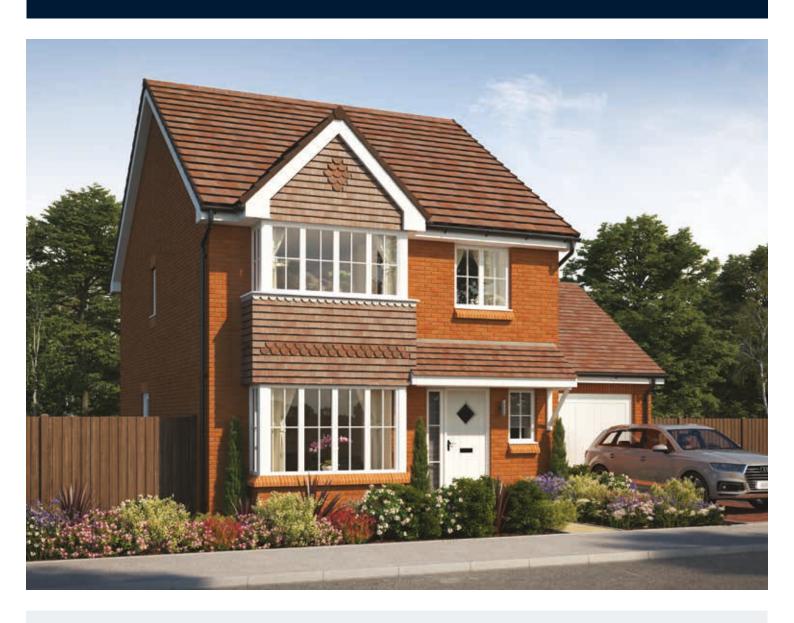

## The Scrivener

FOUR BEDROOM HOME







## First Floor

| Bedroom 1          | 4.57m x 2.96m | 15'1" x 9'9"  |
|--------------------|---------------|---------------|
| Bedroom 1 En Suite | 2.22m x 1.35m | 7'4" x 4'5"   |
| Bedroom 2          | 3.46m x 3.03m | 11'4" x 9'11" |
| Bedroom 3          | 3.03m x 2.87m | 9'9" x 9'5"   |
| Bedroom 4          | 3.17m x 2.38m | 10′5″ x 8′0″  |
| Bathroom           | 2.07m x 1.90m | 6'8" x 6'2"   |



## **Ground Floor**

| Kitchen       | 3.20m x 2.68m | 9'9" x 10'6"  |
|---------------|---------------|---------------|
| Family/Dining | 4.48m x 2.79m | 14'8" x 9'6"  |
| Living Room   | 4.94m x 3.54m | 16'3" x 11'7" |
| Utility       | 1.84m x 1.71m | 6'0" x 5'7"   |
| Cloakroom     | 2.08m x 0.97m | 6′10" x 3′2"  |

Clks - Cloakroom  $\,$  WS - Wardrobe Space (suggestion only, wardro