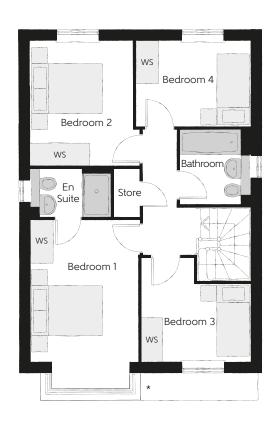

## First Floor

| Bedroom 1          | 4.57m x 2.96m | 15'1" x 9'9"  |
|--------------------|---------------|---------------|
| Bedroom 1 En Suite | 2.22m x 1.35m | 7'4" x 4'5"   |
| Bedroom 2          | 3.46m x 3.03m | 11'4" x 9'11" |
| Bedroom 3          | 3.03m x 2.87m | 9'9" x 9'5"   |
| Bedroom 4          | 3.17m x 2.38m | 10′5″ x 8′0″  |
| Bathroom           | 2.07m x 1.90m | 6'8" x 6'2"   |

Clks - Cloakroom  $\,$  WS - Wardrobe Space (suggestion only, wardrobe not included) \*Plots 71, 72, 75, 77, 115, 157 & 159 floor layout differs.

## $Furniture\ arrangements\ are\ for\ illustrative\ purposes\ only.\ Items\ are\ not\ included,\ nor\ to\ scale.$

The items shown in this key may be subject to change, and positions could vary from those indicated on this floorplan. Please refer to Sales Advisor for details of your selected plot. Computer generated image shown overleaf. External finishes, landscaping and configuration may vary from plot to plot. Please refer to Sales Advisor for further details. All dimensions are approximate and should not be used for carpet sizes, appliance spaces or furniture. We operate a policy of continuous improvement and individual features such as kitchen and bathroom layouts, doors, windows, garages and elevational treatments may vary from time to time. Consequently these particulars should be treated as general guidance only and do not constitute a contract, part of a contract or a warranty. SC/CB/500/S00/D/01/F.