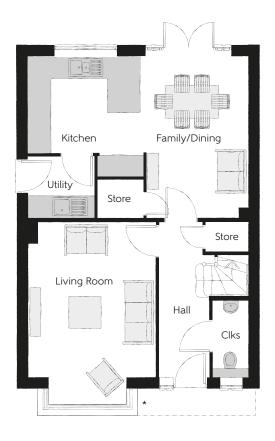

## **Ground Floor**

| Kitchen       | 3.20m x 2.68m | 9'9" x 10'6"  |
|---------------|---------------|---------------|
| Family/Dining | 4.48m x 2.79m | 14'8" x 9'6"  |
| Living Room   | 4.94m x 3.54m | 16'3" x 11'7" |
| Utility       | 1.84m x 1.71m | 6'0" x 5'7"   |
| Cloakroom     | 2.08m x 0.97m | 6′10" x 3′2"  |

Clks - Cloakroom  $\,$  WS - Wardrobe Space (suggestion only, wardrobe not included) \*Plots 71, 72, 75, 77, 115, 157 & 159 floor layout differs.

## $Furniture\ arrangements\ are\ for\ illustrative\ purposes\ only.\ Items\ are\ not\ included,\ nor\ to\ scale.$

The items shown in this key may be subject to change, and positions could vary from those indicated on this floorplan. Please refer to Sales Advisor for details of your selected plot. Computer generated image shown overleaf. External finishes, landscaping and configuration may vary from plot to plot. Please refer to Sales Advisor for further details. All dimensions are approximate and should not be used for carpet sizes, appliance spaces or furniture. We operate a policy of continuous improvement and individual features such as kitchen and bathroom layouts, doors, windows, garages and elevational treatments may vary from time to time. Consequently these particulars should be treated as general guidance only and do not constitute a contract, part of a contract or a warranty. SC/CB/500/S00/D/01/F.