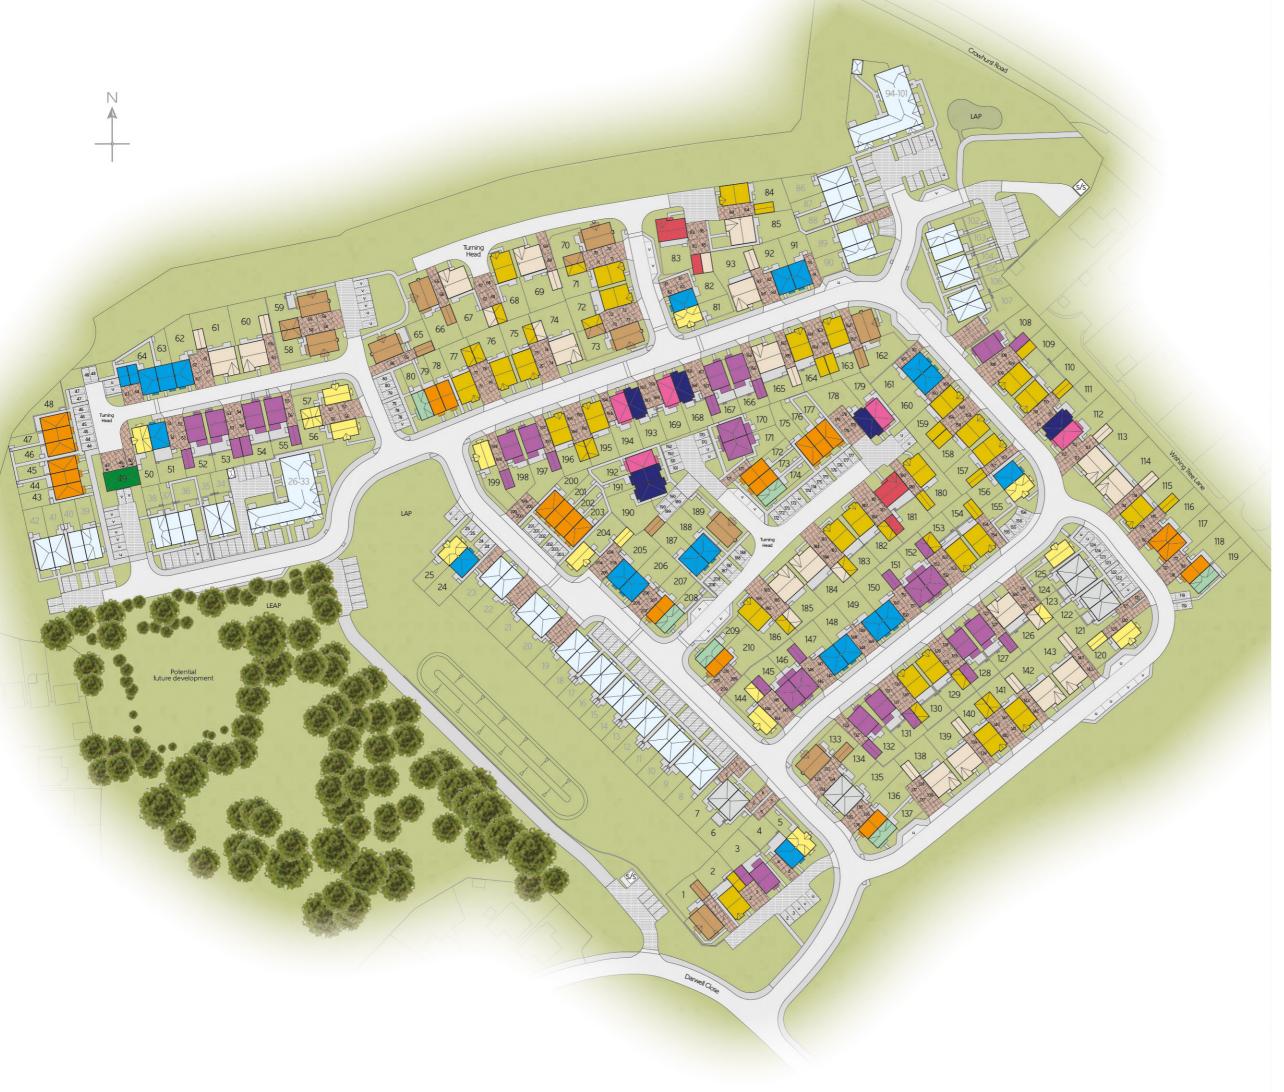

## 2 Bedroom Homes

The Potter
Plots 43, 44, 45, 46, 47, 48, 78, 79, 116, 117, 118, 136, 172, 173, 175, 176, 177, 200, 201, 202, 203, 207 & 210

The Saddler

The Slater Plots 80, 119, 137, 174, 208 & 209

### 3 Bedroom Homes

Plots 3, 52, 53, 54, 55, 108, 127, 128, 131, 132, 145, 146, 151, 152, 166, 167, 170, 171, 197 & 198

Plots 4, 24, 51, 62, 63, 64, 82, 91, 92, 147, 148, 149, 150, 156, 160, 161, 187, 188, 205 & 206

The Thespian Plots 5, 25, 50, 56, 57, 81, 120, 125, 144, 155,

199 & 204

Plots 6, 7, 121, 122, 123, 124, 134 & 135

The Bowyer Plots 1, 58, 59, 65, 66, 70, 73, 133, 162 & 189

The Scrivener Plots 2, 68, 71, 72, 75, 76, 77, 84, 109, 110, 115, 129, 130, 140, 141, 153, 154, 157, 158, 159, 163, 164, 180, 182, 183, 186, 195 & 196

### 1-3 Bedroom Homes

Affordable Homes

### Key to plan

Sub station

LAP Local Area of Play

Visitor parking Unallocated parking LEAP Local Equipped Area for Play

The site plan is drawn to show the relative position of individual properties. NOT TO SCALE. This is a two dimensional drawing and will not show land contours and gradients, boundary treatments, landscaping or local authority street lighting. Footpaths subject to change. Positioning and actual apparatus of LAPS is subject to change. For details of individual properties and availability please refer to our Sales Advisor. Shed positions subject to move, please street with your sales advisor. speak with your sales advisor.