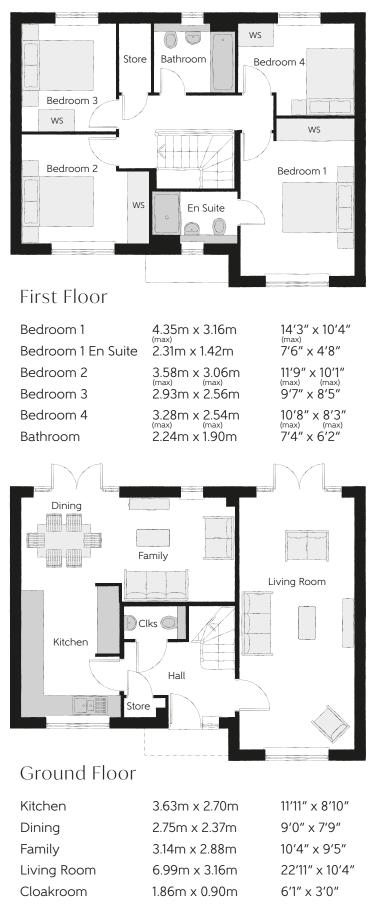

## The Milliner

Clks - Cloakroom WS - Wardrobe Space (suggestion only, wardrobe not included)

Furniture arrangements are for illustrative purposes only. Items are not included, nor to scale.

The items shown in this key may be subject to change, and positions could vary from those indicated on this floorplan. Please refer to Sales Advisor for details of your selected plot. Computer generated image shown overleaf. External finishes, landscaping and configuration may vary from plot to plot. Please refer to Sales Advisor for further details. All dimensions are approximate and should not be used for carpet sizes, appliance spaces or furniture. We operate a policy of continuous improvement and individual features such as kitchen and bathroom layouts, doors, windows, garages and elevational treatments may vary from time to time. Consequently these particulars should be treated as general guidance only and do not constitute a contract, part of a contract or a warranty. MI/CB/500/S00/D/01/E.